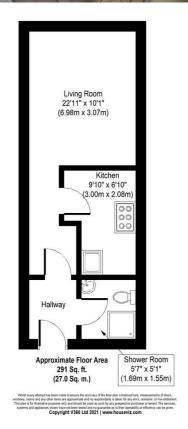

Turnpike Lane, London N8 0EP Asking Price £234,995

Capital Homes are pleased to offer for sale this well-proportioned, top floor, studio flat, situated above a commercial building. This ideal investment/first time purchase contains a fully fitted kitchen within dining space, separate fully equipped bathroom, large living area, laminate floors, sufficient storage space and laminate floors.