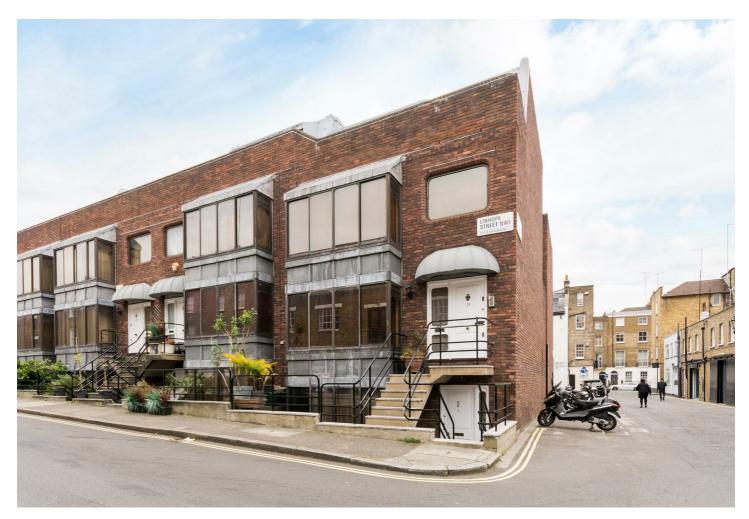

# Alexanders

**FOR SALE** 

**Property Consultants** 

Linhope Street, Marylebone, London NW1

Subject To Contract £750,000 | Leasehold

#### **About This Property**

A chance to purchase a very spacious two bedroom ground and lower ground floor maisonette, situated in this quiet street on the imposing and popular Dorset Square Conservation Area.

Regent's Park and Baker Street are within easy access, this property offers excellent accommodation of 865 Sq feet, two double bedrooms, 20' reception room, kitchen, small patio, allocated parking. long leasehold.

Location is second to none and is well priced to sell in today's very competitive market place.