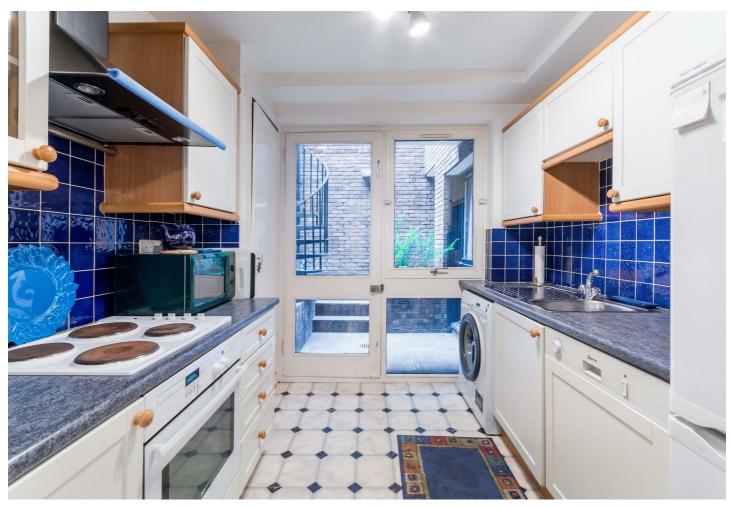

Regent's Park and Baker Street are within easy access, this property offers excellent accommodation of 865 Sq feet, two double bedrooms, 20' reception room, kitchen, small patio, allocated parking. long leasehold.

#### **Property Features**

- · TWO DOUBLE BEDROOMS
- · 20' RECEPTION ROOM
- · KITCHEN
- · 157 Year Lease
- · 865 SQ.FEET
- · BATHROOM
- · ALLOCATED PARKING
- · PRIME LOCATION