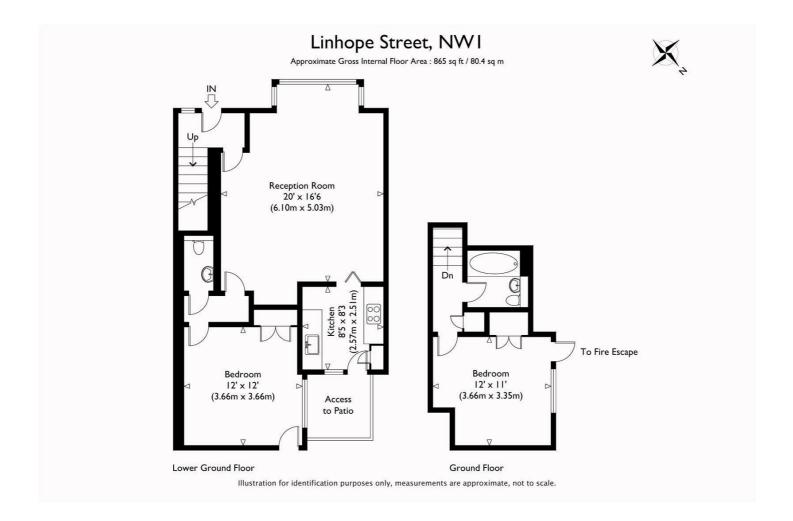

Regent's Park and Baker Street are within easy access, this property offers excellent accommodation of 865 Sq feet, two double bedrooms, 20' reception room, kitchen, small patio, allocated parking. long leasehold.

#### **Property Features**

- · TWO DOUBLE BEDROOMS
- · 20' RECEPTION ROOM
- · KITCHEN
- · 157 Year Lease
- · 865 SQ.FEET
- · BATHROOM
- · ALLOCATED PARKING
- · PRIME LOCATION

### **Property Size**

sq ft

**Nearest Transport Links** 