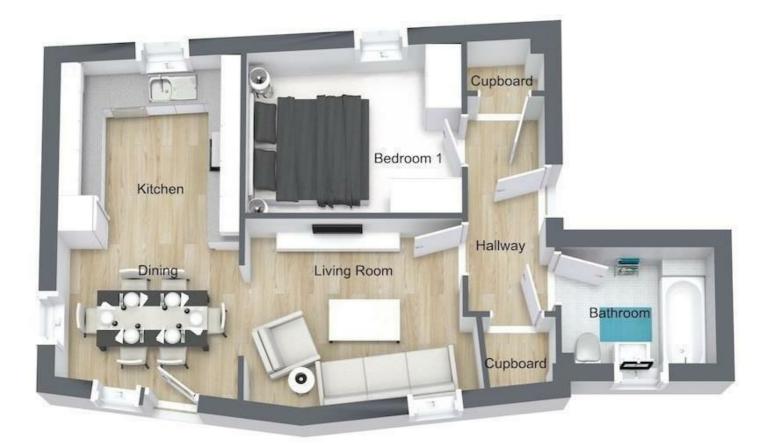

This particular apartment is located on the second floor, with ample storage space, double bedroom, bathroom with shower over bath, lounge, and large kitchen/diner.