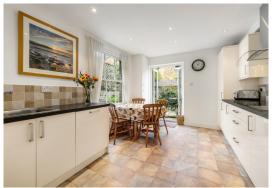

## **Biscay Road**

Hammersmith, London, W6

Price Guide: £1,065,000

A fantastic three double bedroom period house which is beautifully presented throughout with a secluded south facing garden and within a 5 minute walk to Hammersmith underground station. The accommodation comprises on the ground floor of a 13'0 x 11'9 living room with fireplace and wood flooring, a 11'6 dining room with fireplace and wood flooring, cloakroom with WC, access to an extremely useful cellar and a stylish recently fitted 16'6 x 10'5 eat in kitchen breakfast room with access to the garden. The first floor benefits from three generous bedrooms, a modern bathroom suite and access to a large loft (currently with a Velux window and used for storage purposes) which offers potential to convert to add further bedrooms and bathrooms subject to the usual planning constraints. Biscay Road is highly sought after being close to transport links and the amenities of the River Thames towpath as well as variety of shops and restaurants nearby.

Fantastic three double bedroom period house with scope and potential (subject to usual constraints)

Popular location | Living room with fireplace & wooden flooring | Stylish eat-in kitchen | Dining room