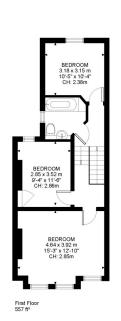

Ground Floor 551 ft<sup>2</sup>

Biscay Road, W6
Approximate Gross Internal Area
112.10 SQ.M / 1207 SQ.FT

KEY: CH = Ceiling Height
Restricted Head Height