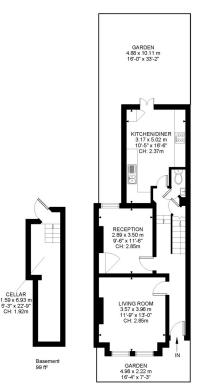

Ground Floor 551 ft<sup>2</sup>

Biscay Road, W6
Approximate Gross Internal Area
112.10 SQ.M / 1207 SQ.FT

KEY: CH = Ceiling Height
Restricted Head Height