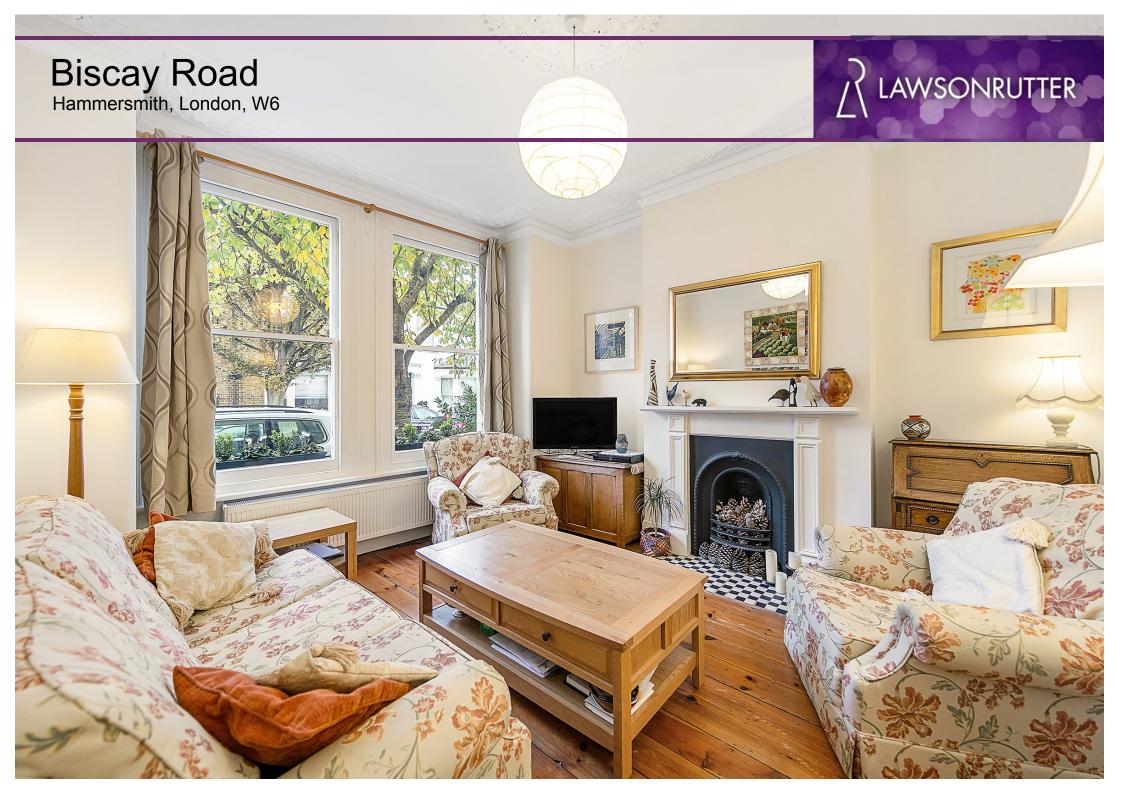

## **Biscay Road**

Hammersmith, London, W6

Price Guide: £1,065,000

A fantastic three double bedroom period house which is beautifully presented throughout with a secluded south facing garden and within a 5 minute walk to Hammersmith underground station. The accommodation comprises on the ground floor of a 13'0 x 11'9 living room with fireplace and wood flooring, a 11'6 dining room with fireplace and wood flooring, cloakroom with WC, access to an extremely useful cellar and a stylish recently fitted 16'6 x 10'5 eat in kitchen breakfast room with access to the garden. The first floor benefits from three generous bedrooms, a modern bathroom suite and access to a large loft (currently with a Velux window and used for storage purposes) which offers potential to convert to add further bedrooms and bathrooms subject to the usual planning constraints. Biscay Road is highly sought after being close to transport links and the amenities of the River Thames towpath as well as variety of shops and restaurants nearby.

Fantastic three double bedroom period house with scope and potential (subject to usual constraints)

Popular location | Living room with fireplace & wooden flooring | Stylish eat-in kitchen | Dining room