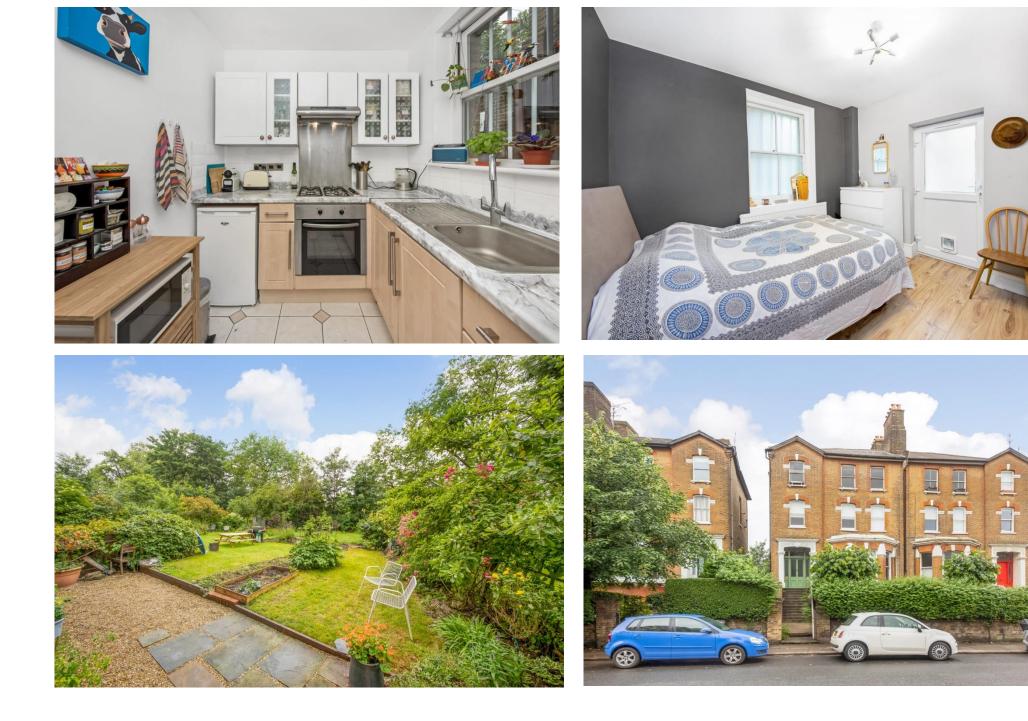

## In detail

Pedder are delighted to bring to the market this ground floor maisonette for sale on Dulwich Road, a popular location in central Herne Hill, SE24.

The property benefits from a private entrance and comprises a spacious reception room with large bay window overlooking the front garden, kitchen with a range of wall and base units, bathroom & separate wc, and two double bedrooms. To the rear of the property is a large communal garden which is mainly laid to lawn with a variety of shrub and flower borders, the garden backs straight onto Brockwell Park.

Central Herne Hill offers a popular range of restaurant and shopping amenities, railway station (Victoria, Thameslink, Blackfriars) and the vast expanse of Brockwell Park with its lido and cafe.

Viewings are highly recommended. EPC D.