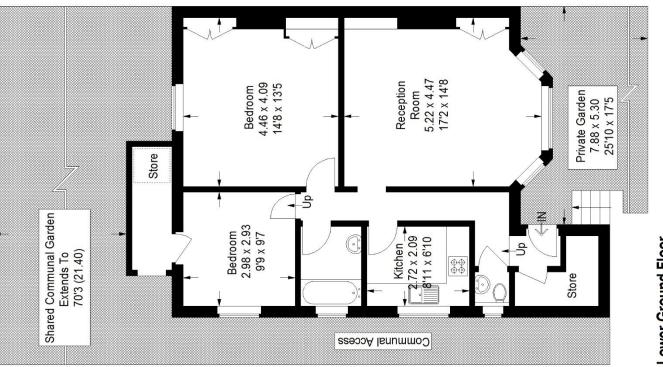

## Dulwich Road, SE24

Approximate Gross Internal Area 72.4 sq m / 779 sq ft

Lower Ground Floor

Reduced headroom
below 1.5 m / 5'0

Copyright www.pedderproperty.com © 2021

These plans are for representation purposes only as defined by RICS - Code of Measuring Practice. Not drawn to Scale. Windows and door openings are approximate. Please check all dimensions, shapes and compass bearings before making any decisions reliant upon them.