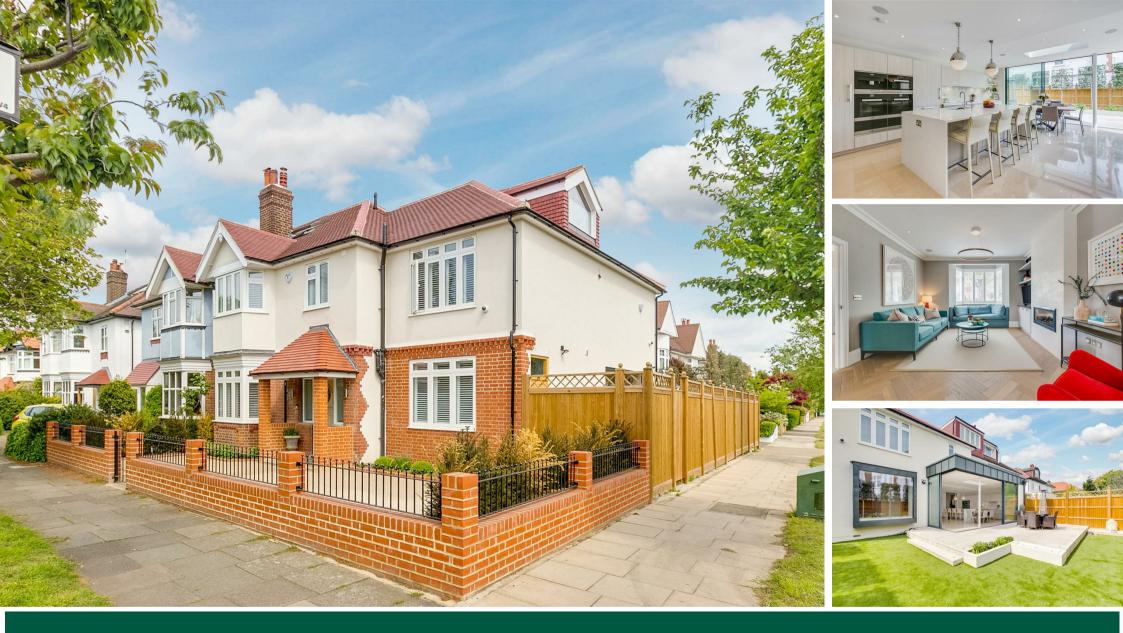

## Meticulousy refurbished family home

- Great for transport links and amenities
- Formal drawing room and family room
- Three further bedrooms and study room

- Lovely 'Grove Park' Location
- Beautiful extended Kitchen/living/Dining room
- Master bedroom suite with large dressing room
- Surrounding landscaped gardens

## THE PROPERTY

A beautifully presented and meticulously refurbished family home situated within this extremely popular residential area in the heart of Chiswick's 'Grove Park', renowned for its open parks and riverside walks along the Thames towpath. The accommodation provides a spacious extended kitchen and dining area with bespoke kitchen island and fully integrated with an extensive range of high-quality appliances, full-height sliding windows across the rear opening onto the garden, skylight, tiled with underfloor heating, family room with fixed oversized window overlooking the garden and recessed children's cubby area, drawing room, large utility room, cloakroom, master bedroom suite with his and hers dressing room and large shower room, three further bedrooms, family bathroom with shower, further en-suite shower room, study room, pleasant landscaped rear garden with large raised patio/dining area and front garden mainly paved with path. No chain.