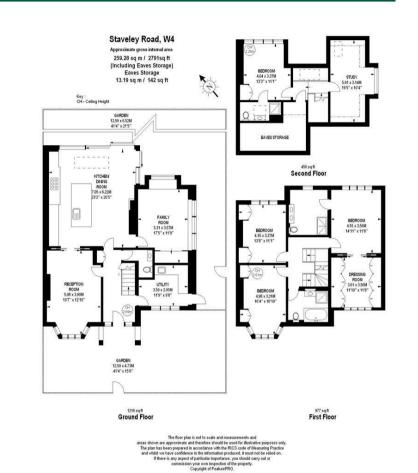

## THE PROPERTY

A beautifully presented and meticulously refurbished family home situated within this extremely popular residential area in the heart of Chiswick's 'Grove Park', renowned for its open parks and riverside walks along the Thames towpath. The accommodation provides a spacious extended kitchen and dining area with bespoke kitchen island and fully integrated with an extensive range of high-quality appliances, full-height sliding windows across the rear opening onto the garden, skylight, tiled with underfloor heating, family room with fixed oversized window overlooking the garden and recessed children's cubby area, drawing room, large utility room, cloakroom, master bedroom suite with his and hers dressing room and large shower room, three further bedrooms, family bathroom with shower, further en-suite shower room, study room, pleasant landscaped rear garden with large raised patio/dining area and front garden mainly paved with path. No chain.