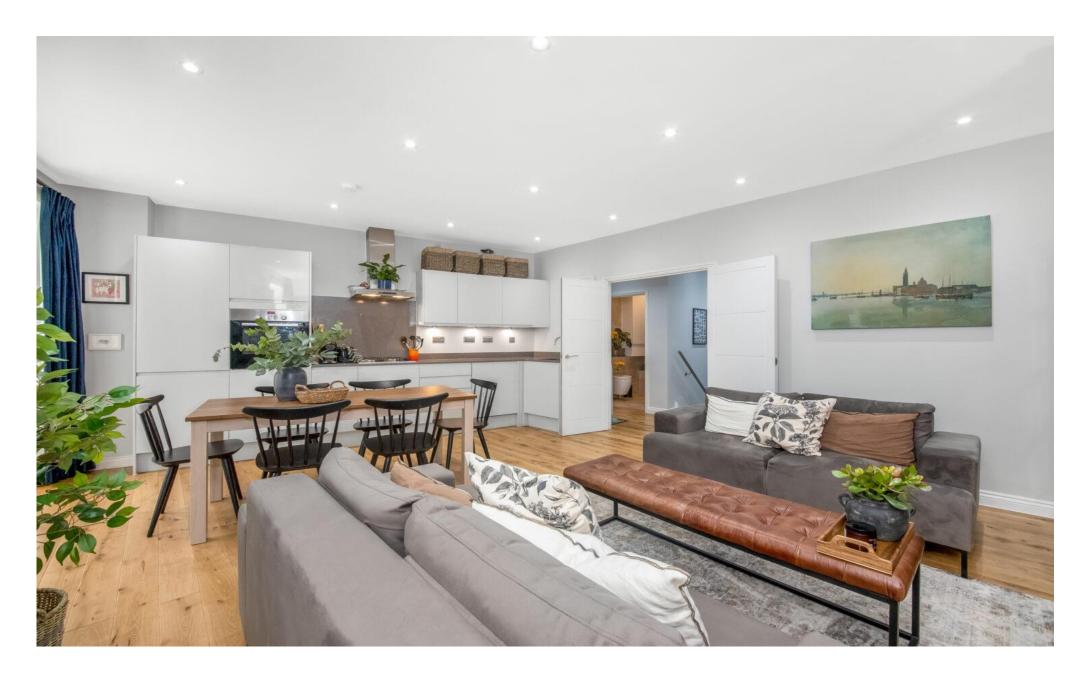

## In detail

Pedder are delighted to present this stunning 2 double bedroom apartment situated within a luxury development in Tessa Apartments, East Dulwich Grove, SE22.

This modern 2-bedroom, 2-bathroom split level apartment benefits from a well-presented interior and engineered oak flooring throughout. It comprises of; a spacious bright open plan kitchen/living room with fully integrated BOSCH appliances and sleek quartz stone worktops, a shower room, two double bedrooms and a large family bathroom. Both double bedrooms are well-lit and carry a homely sensation.

The spacious master bedroom with generous storage, which opens out onto a private patio with stairs leading to the garden. The property benefits from audio and video intercom system for secure entry and a 10-year new build warranty. Tessa Apartments is a luxurious development of brilliantly crafted living space with a combination of style and sophistication.