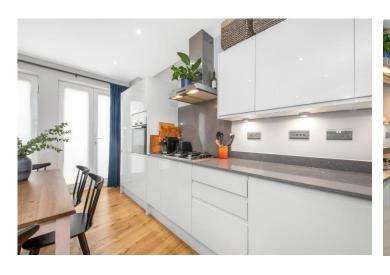

## In detail

Pedder are delighted to present this stunning 2 double bedroom apartment situated within a luxury development in Tessa Apartments, East Dulwich Grove, SE22.

This modern 2-bedroom, 2-bathroom split level apartment benefits from a well-presented interior and engineered oak flooring throughout. It comprises of; a spacious bright open plan kitchen/living room with fully integrated BOSCH appliances and sleek quartz stone worktops, a shower room, two double bedrooms and a large family bathroom. Both double bedrooms are well-lit and carry a homely sensation.