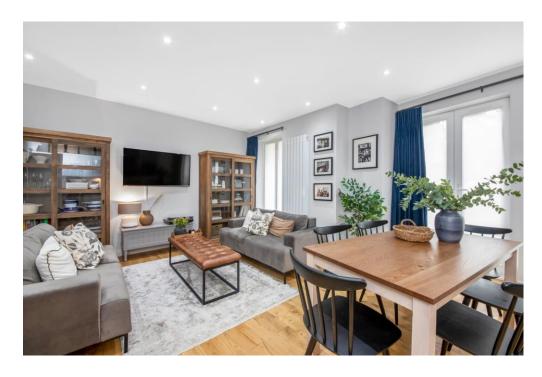

## In detail

Pedder are delighted to present this stunning 2 double bedroom apartment situated within a luxury development in Tessa Apartments, East Dulwich Grove, SE22.

This modern 2-bedroom, 2-bathroom split level apartment benefits from a well-presented interior and engineered oak flooring throughout. It comprises of; a spacious bright open plan kitchen/living room with fully integrated BOSCH appliances and sleek quartz stone worktops, a shower room, two double bedrooms and a large family bathroom. Both double bedrooms are well-lit and carry a homely sensation.