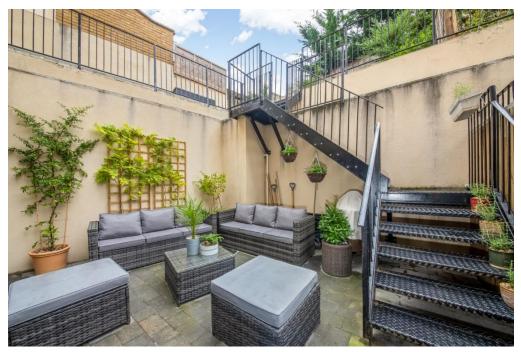

The spacious master bedroom with generous storage, which opens out onto a private patio with stairs leading to the garden. The property benefits from audio and video intercom system for secure entry and a 10-year new build warranty. Tessa Apartments is a luxurious development of brilliantly crafted living space with a combination of style and sophistication.