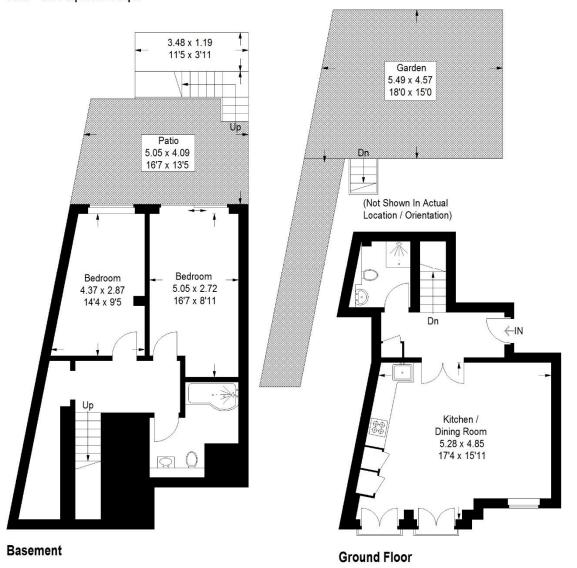

## **Tessa Apartments SE22**

Approximate Gross Internal Area Basement = 49.6 sq m / 534 sq ft Ground Floor = 38.0 sq m / 409 sq ft Total = 87.6 sq m / 943 sq ft

Copyright www.pedderproperty.com © 2021

These plans are for representation purposes only as defined by RICS - Code of Measuring Practice. Not drawn to Scale. Windows and door openings are approximate. Please check all dimensions, shapes and compass bearings before making any decisions reliant upon them.