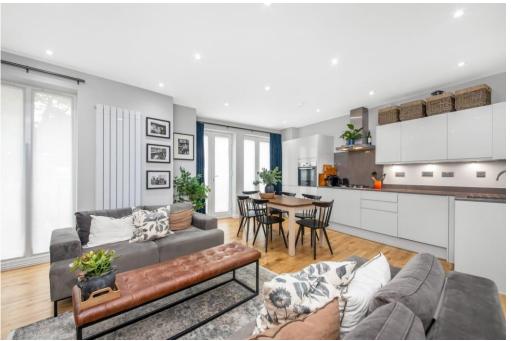

## In detail

Pedder are delighted to present this stunning 2 double bedroom apartment situated within a luxury development in Tessa Apartments, East Dulwich Grove, SE22.

This modern 2-bedroom, 2-bathroom split level apartment benefits from a well-presented interior and engineered oak flooring throughout. It comprises of; a spacious bright open plan kitchen/living room with fully integrated BOSCH appliances and sleek quartz stone worktops, a shower room, two double bedrooms and a large family bathroom. Both double bedrooms are well-lit and carry a homely sensation.