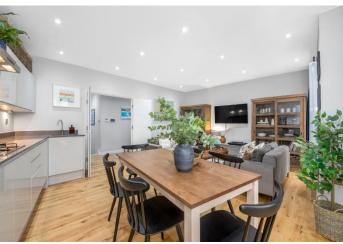

## In detail

Pedder are delighted to present this stunning 2 double bedroom apartment situated within a luxury development in Tessa Apartments, East Dulwich Grove, SE22.

This modern 2-bedroom, 2-bathroom split level apartment benefits from a well-presented interior and engineered oak flooring throughout. It comprises of; a spacious bright open plan kitchen/living room with fully integrated BOSCH appliances and sleek quartz stone worktops, a shower room, two double bedrooms and a large family bathroom. Both double bedrooms are well-lit and carry a homely sensation.