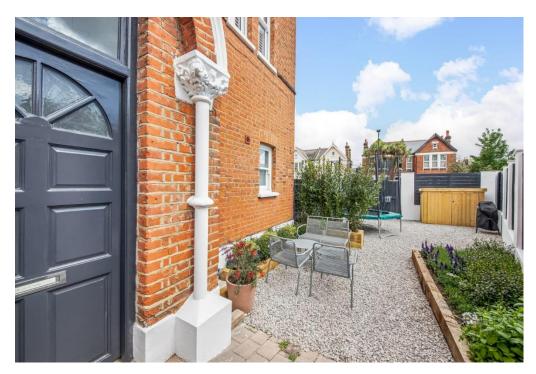

## In detail

A stunning split-level apartment occupying the 1st and 2nd floors of this imposing Victorian house located in West Dulwich.

This lovely property has been extended, upgraded and modernised to an extremely high standard creating a stylish and beautifully presented interior. With a gross internal area of 1628 sq ft the property offers exceptionally spacious and flexible accommodation comprising master bedroom with dressing room and ensuite shower room, 3 further double bedrooms,1 en-suite, further bathroom, spacious lounge/dining room and modern fitted kitchen. Externally there is a landscaped garden measuring 31'.

## In general

- A stunning split-level Victorian apartment
- Extended and upgraded to a very high standard
- 4 double bedrooms & 3 bathrooms (2 ensuite)
- Exceptionally spacious 1628 sq ft
- Light and bright lounge/dining room
- Modern integrated kitchen
- 31' private landscaped garden
- Beautifully presented throughout
- Share of Freehold