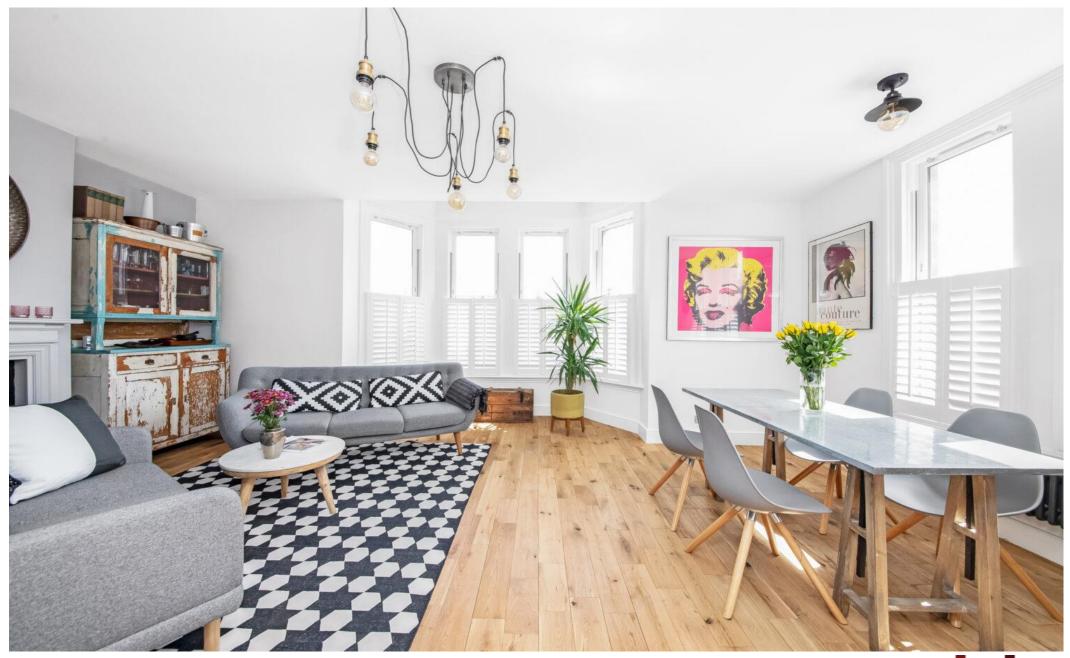

## In general

- A stunning split-level Victorian apartment
- Extended and upgraded to a very high standard
- 4 double bedrooms & 3 bathrooms (2 ensuite)
- Exceptionally spacious 1628 sq ft
- Light and bright lounge/dining room
- Modern integrated kitchen
- 31' private landscaped garden
- Beautifully presented throughout
- Share of Freehold

## In detail

A stunning split-level apartment occupying the 1st and 2nd floors of this imposing Victorian house located in West Dulwich.

This lovely property has been extended, upgraded and modernised to an extremely high standard creating a stylish and beautifully presented interior. With a gross internal area of 1628 sq ft the property offers exceptionally spacious and flexible accommodation comprising master bedroom with dressing room and ensuite shower room, 3 further double bedrooms,1 en-suite, further bathroom, spacious lounge/dining room and modern fitted kitchen. Externally there is a landscaped garden measuring 31'.