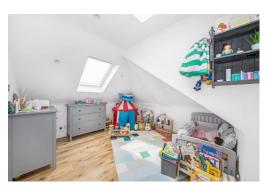

## In detail

A stunning split-level apartment occupying the 1st and 2nd floors of this imposing Victorian house located in West Dulwich.

This lovely property has been extended, upgraded and modernised to an extremely high standard creating a stylish and beautifully presented interior. With a gross internal area of 1628 sq ft the property offers exceptionally spacious and flexible accommodation comprising master bedroom with dressing room and ensuite shower room, 3 further double bedrooms,1 en-suite, further bathroom, spacious lounge/dining room and modern fitted kitchen. Externally there is a landscaped garden measuring 31'.