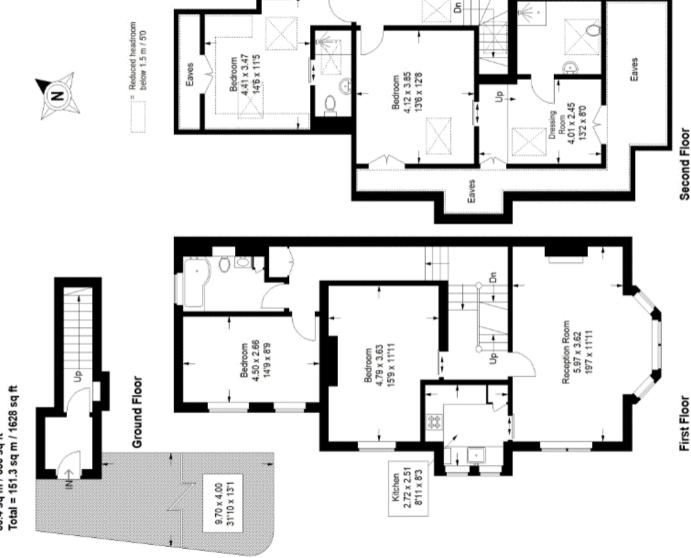

## Floorplan

## Rosendale Road, SE21

Approximate Gross Internal Area Ground Floor = 6.6 sq m / 71 sq ft First Floor = 84.3 sq m / 907 sq ft Second Floor (Excluding Eaves) 60.4 sq m / 650 sq ft Total = 151.3 sq m / 1628 sq ft

Copyright www.pedderproperty.com @ 2021

These plans are for representation purposes only as defined by RICS - Code of Measuring Practice. Not drawn to Scale. Windows and door openings are approximate. Please check all dimensions, shapes and compass bearings before making any decisions reliant upon them.