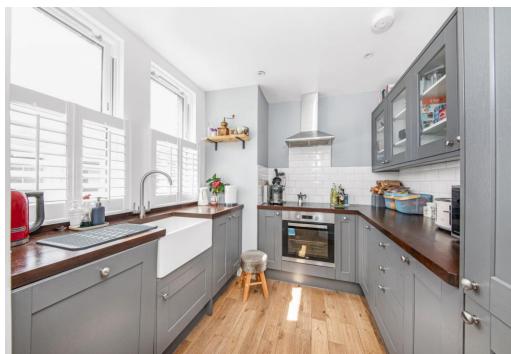

## In general

- A stunning split-level Victorian apartment
- Extended and upgraded to a very high standard
- 4 double bedrooms & 3 bathrooms (2 ensuite)
- Exceptionally spacious 1628 sq ft
- Light and bright lounge/dining room
- Modern integrated kitchen
- 31' private landscaped garden
- Beautifully presented throughout
- Share of Freehold

## In detail

A stunning split-level apartment occupying the 1st and 2nd floors of this imposing Victorian house located in West Dulwich.

This lovely property has been extended, upgraded and modernised to an extremely high standard creating a stylish and beautifully presented interior. With a gross internal area of 1628 sq ft the property offers exceptionally spacious and flexible accommodation comprising master bedroom with dressing room and ensuite shower room, 3 further double bedrooms,1 en-suite, further bathroom, spacious lounge/dining room and modern fitted kitchen. Externally there is a landscaped garden measuring 31'.