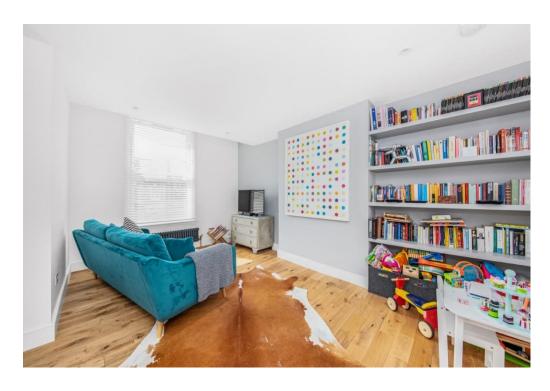

## In general

- A stunning split-level Victorian apartment
- Extended and upgraded to a very high standard
- 4 double bedrooms & 3 bathrooms (2 ensuite)
- Exceptionally spacious 1628 sq ft
- Light and bright lounge/dining room
- Modern integrated kitchen
- 31' private landscaped garden
- Beautifully presented throughout
- Share of Freehold

## In detail

A stunning split-level apartment occupying the 1st and 2nd floors of this imposing Victorian house located in West Dulwich.

This lovely property has been extended, upgraded and modernised to an extremely high standard creating a stylish and beautifully presented interior. With a gross internal area of 1628 sq ft the property offers exceptionally spacious and flexible accommodation comprising master bedroom with dressing room and ensuite shower room, 3 further double bedrooms,1 en-suite, further bathroom, spacious lounge/dining room and modern fitted kitchen. Externally there is a landscaped garden measuring 31'.