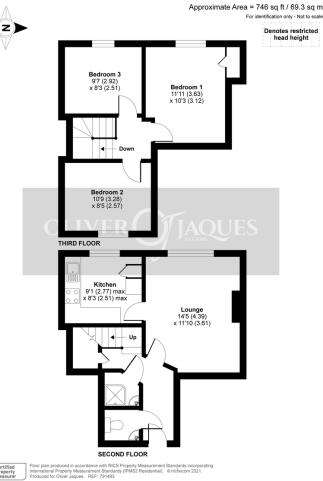

#### Irwell Estate, Neptune Street, London, SE16

For identification only - Not to scale

# Neptune Street, Canada Water

A three bedroom duplex apartment, occupying the top two floors of a four storey complex located off the peaceful tree-lined Neptune Street. Dating from the 1930s, the property enjoys higher ceilings and larger windows than you may expect from more modern builds, and the spaces are therefore filled with natural light. The property has just undergone a programme of renovation which has included replastering and decorating throughout, as well as new flooring and upgraded kitchen and bathroom fittings. Located within a five minute stroll of both Rotherhithe and Canada Water stations this property makes a great place from which to commute and a spacious home to grow into.