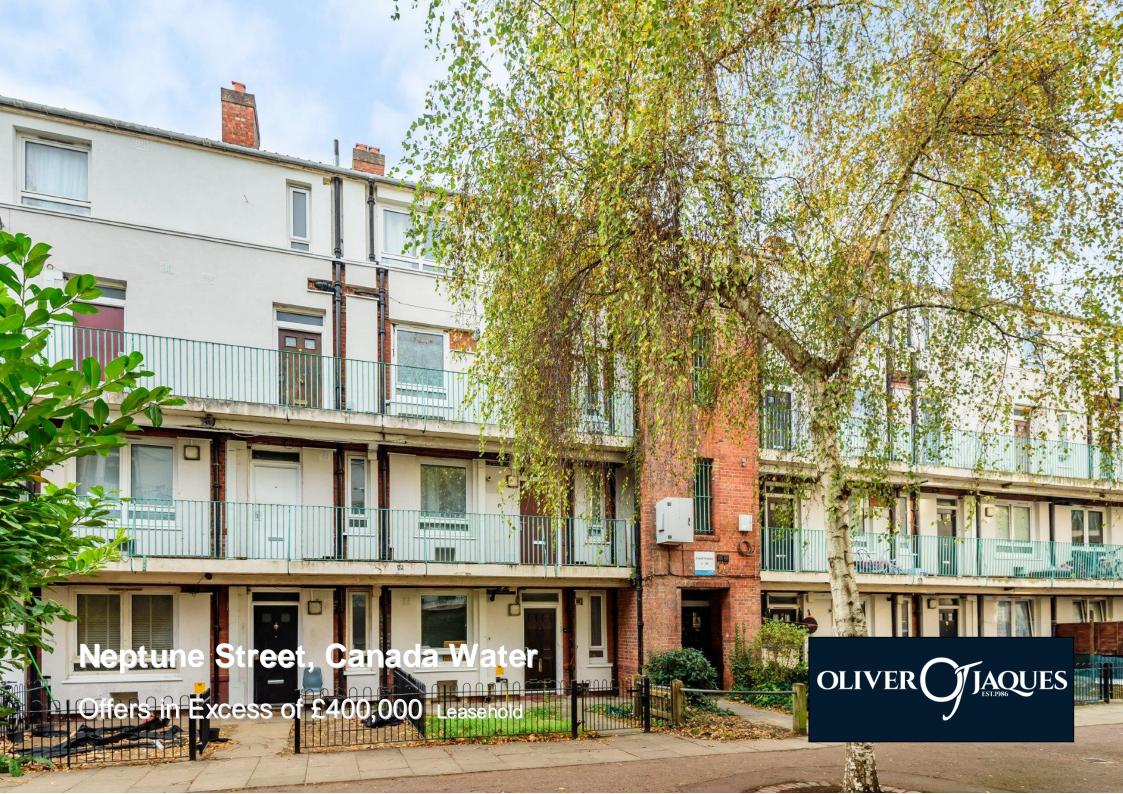

# Neptune Street, Canada Water

A three bedroom duplex apartment, occupying the top two floors of a four storey complex located off the peaceful tree-lined Neptune Street. Dating from the 1930s, the property enjoys higher ceilings and larger windows than you may expect from more modern builds, and the spaces are therefore filled with natural light. The property has just undergone a programme of renovation which has included replastering and decorating throughout, as well as new flooring and upgraded kitchen and bathroom fittings. Located within a five minute stroll of both Rotherhithe and Canada Water stations this property makes a great place from which to commute and a spacious home to grow into.

Three Double Bedrooms

- Modern Kitchen
- Separate Living Room
  - 920Mb Community Fibre Available

South East London 020 7231 5050

Recently Renovated

Duplex Apartment

Email southeast@o-j.co.uk