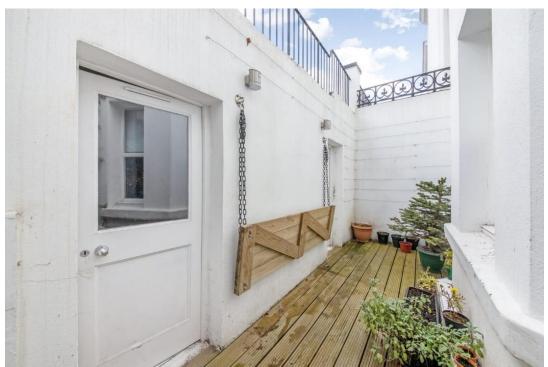

The property offers the benefit of a share of the freehold and lots of fitted storage including a separate store room outside of the accommodation.

Other notable features include a sociable open-plan kitchen with integrated appliances, solid wood flooring, and a contemporary shower room.

Externally there is a neat, decked and low maintenance garden space.

Waldegrave Road works well for a wealth of shopping and leisure options on the doorstep and the Triangle, also Crystal Palace Park and a variety of transport links.