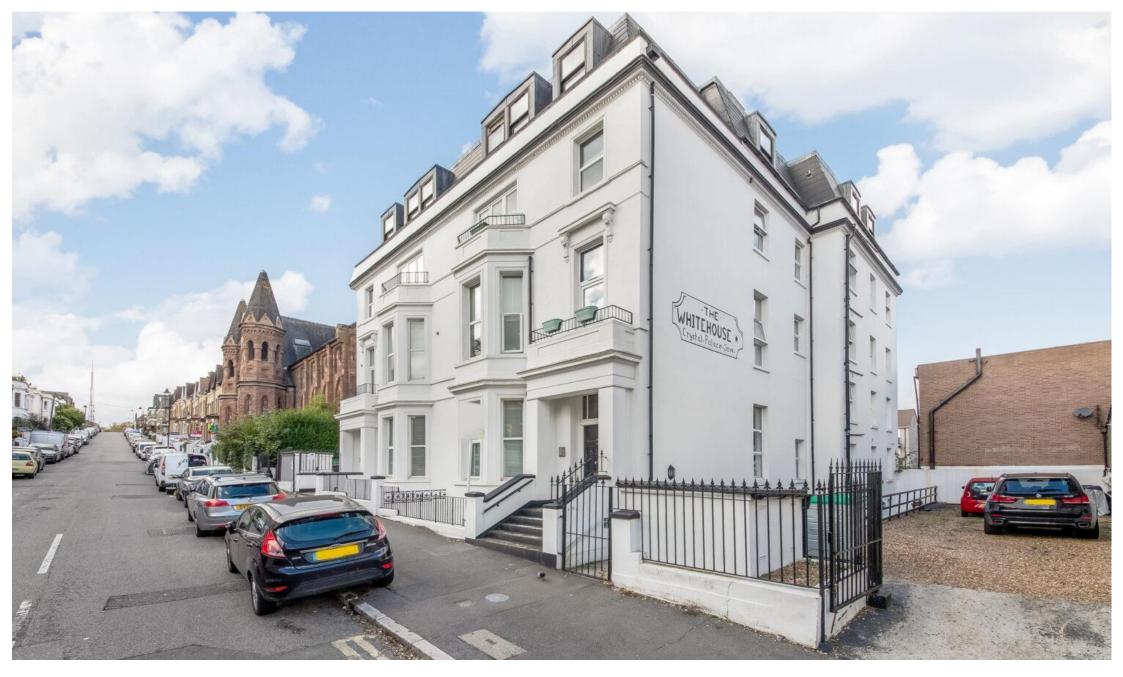

Waldegrave Road SE19 OIEO £315,000 0208 702 9333 pedderproperty.com

### In detail

A centrally located one bedroom garden flat positioned nearby Crystal Palace rail links and available for sale with no onward chain.

This fresh, neutrally decorated property is accessed via a private entrance and has been completed to a high standard throughout - ideal for a hassle-free first time or investment purchase.

Externally there is a neat, decked and low maintenance garden space.

Waldegrave Road works well for a wealth of shopping and leisure options on the doorstep and the Triangle, also Crystal Palace Park and a variety of transport links.