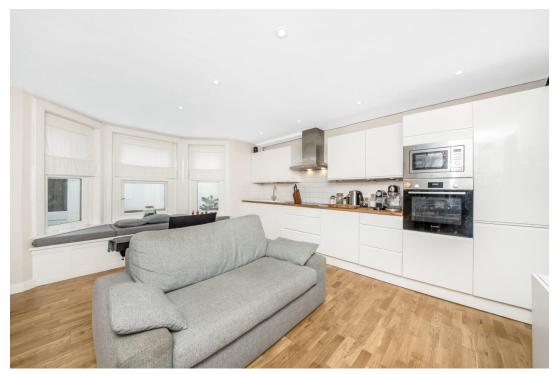

### In detail

A centrally located one bedroom garden flat positioned nearby Crystal Palace rail links and available for sale with no onward chain.

This fresh, neutrally decorated property is accessed via a private entrance and has been completed to a high standard throughout - ideal for a hassle-free first time or investment purchase.

The property offers the benefit of a share of the freehold and lots of fitted storage including a separate store room outside of the accommodation.

Other notable features include a sociable open-plan kitchen with integrated appliances, solid wood flooring, and a contemporary shower room.