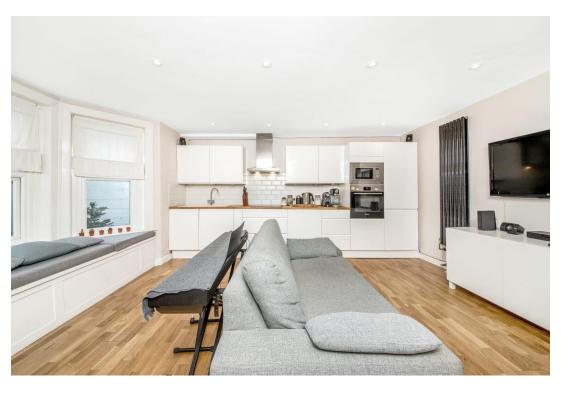

The property offers the benefit of a share of the freehold and lots of fitted storage including a separate store room outside of the accommodation.

Other notable features include a sociable open-plan kitchen with integrated appliances, solid wood flooring, and a contemporary shower room.