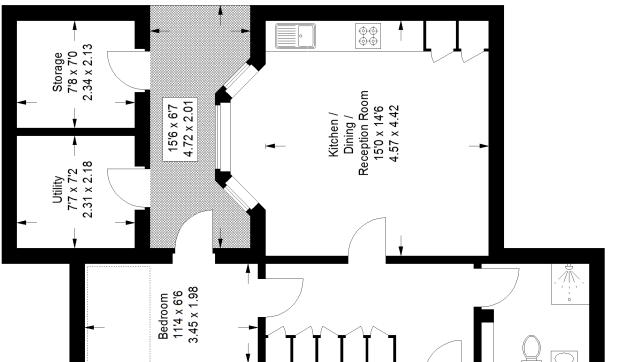

## Floorplan

# Waldegrave Road SE19

Approximate Gross Internal Area Lower Ground Floor = 43.6 sq m / 469 sq ft Outbuilding = 10.8 sq m / 116 sq ft Total = 54.4 sq m / 585 sq ft

### Lower Ground Floor

= Reduced headroom below 1.5 m / 5'0

Copyright www.pedderproperty.com © 2021
These plans are for representation purposes only as defined by RICS - Code of Measuring Practice.
Not drawn to Scale. Windows and door openings are approximate. Please check all dimensions, shapes and compass bearings before making any decisions reliant upon them.