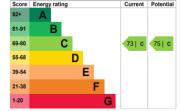

EPC: C | Council Tax Band: B | Lease: 989 years remaining | SC £262.02pm | GR: £25pa Incl in SC | BI: Included in SC