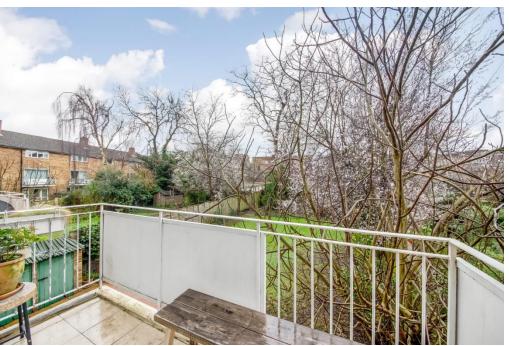

The accommodation comprises entrance hall with plumbing for washing machine & tumble dryer, stairs lead up to the first-floor landing into the reception area which measures 17ft x 10ft and has sliding doors onto a private balcony, the kitchen has a stylish range of wall & base units, integrated oven & hob, space for fridge/freezer and there is ample space to dine.

On the second floor are the two double bedrooms and modern bathroom suite. The rear balcony has far reaching views across neighbouring gardens.

Herne Hill centre offers a popular range of restaurant & shopping amenities, railway station (Victoria, Thameslink, Blackfriars) and the vast expanse of Brockwell Park. The delights of Ruskin Park are also close by.