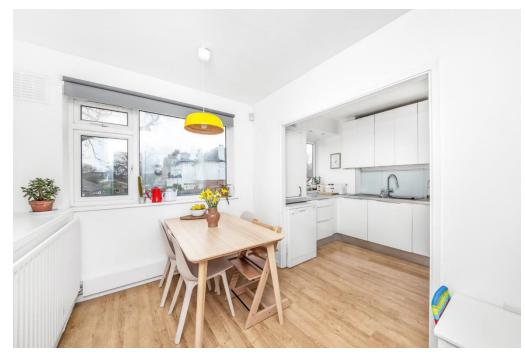

The accommodation comprises entrance hall with plumbing for washing machine & tumble dryer, stairs lead up to the first-floor landing into the reception area which measures 17ft x 10ft and has sliding doors onto a private balcony, the kitchen has a stylish range of wall & base units, integrated oven & hob, space for fridge/freezer and there is ample space to dine.