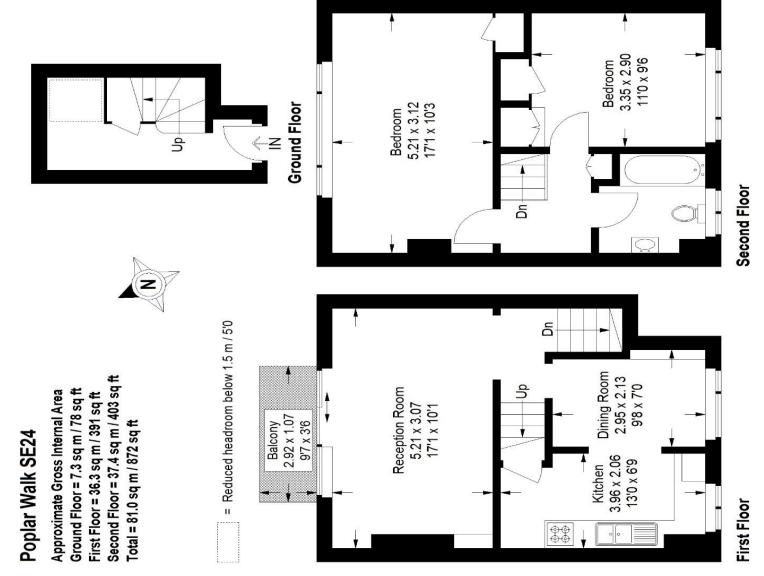

The accommodation comprises entrance hall with plumbing for washing machine & tumble dryer, stairs lead up to the first-floor landing into the reception area which measures 17ft x 10ft and has sliding doors onto a private balcony, the kitchen has a stylish range of wall & base units, integrated oven & hob, space for fridge/freezer and there is ample space to dine.

On the second floor are the two double bedrooms and modern bathroom suite. The rear balcony has far reaching views across neighbouring gardens.

Herne Hill centre offers a popular range of restaurant & shopping amenities, railway station (Victoria, Thameslink, Blackfriars) and the vast expanse of Brockwell Park. The delights of Ruskin Park are also close by.

## Floorplan

Copyright www.pedderproperty.com @ 2022

These plans are for representation purposes only as defined by RICS - Code of Measuring Practice. Not drawn to Scale. Windows and door openings are approximate. Please check all dimensions, shapes and compass bearings before making any decisions reliant upon them.