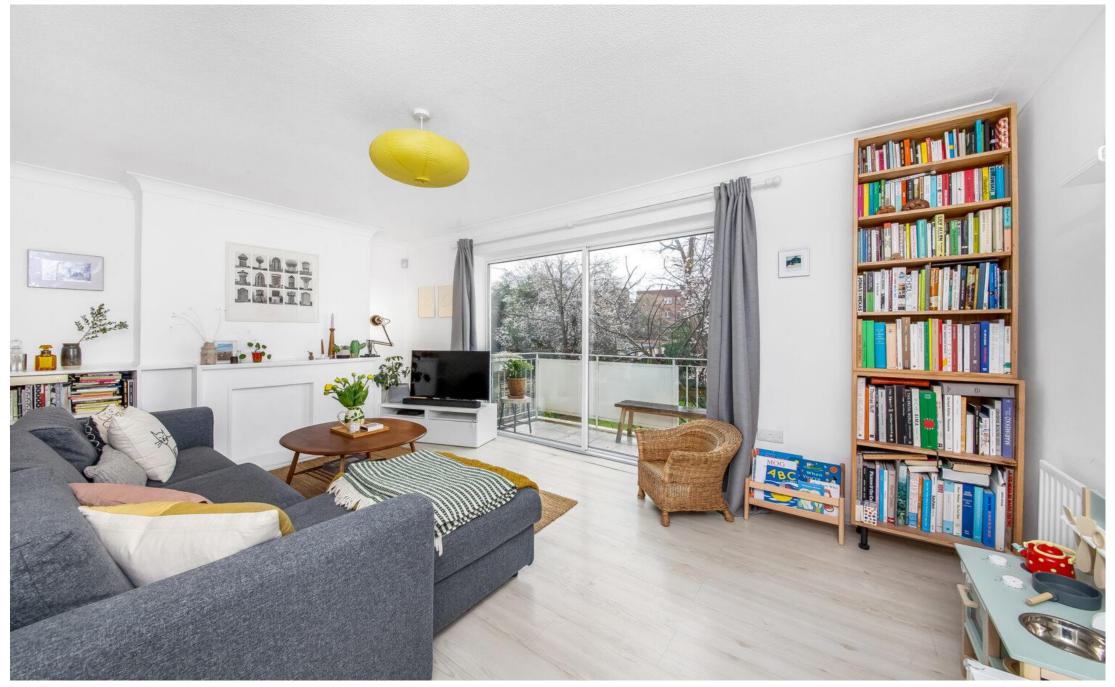

## In detail

We are delighted to bring to the market this light & bright two double bedroom split level maisonette for sale on Poplar Walk SE24.

The property is neutrally decorated throughout, benefits from being double glazed and having its own entrance.

The accommodation comprises entrance hall with plumbing for washing machine & tumble dryer, stairs lead up to the first-floor landing into the reception area which measures 17ft x 10ft and has sliding doors onto a private balcony, the kitchen has a stylish range of wall & base units, integrated oven & hob, space for fridge/freezer and there is ample space to dine.