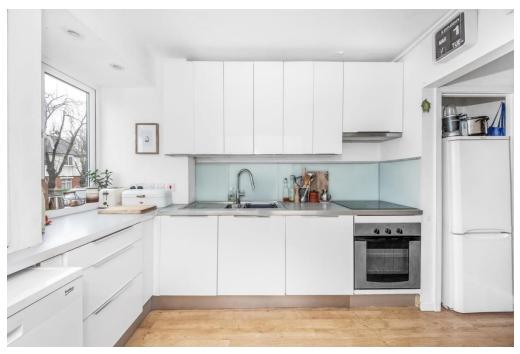

The accommodation comprises entrance hall with plumbing for washing machine & tumble dryer, stairs lead up to the first-floor landing into the reception area which measures 17ft x 10ft and has sliding doors onto a private balcony, the kitchen has a stylish range of wall & base units, integrated oven & hob, space for fridge/freezer and there is ample space to dine.