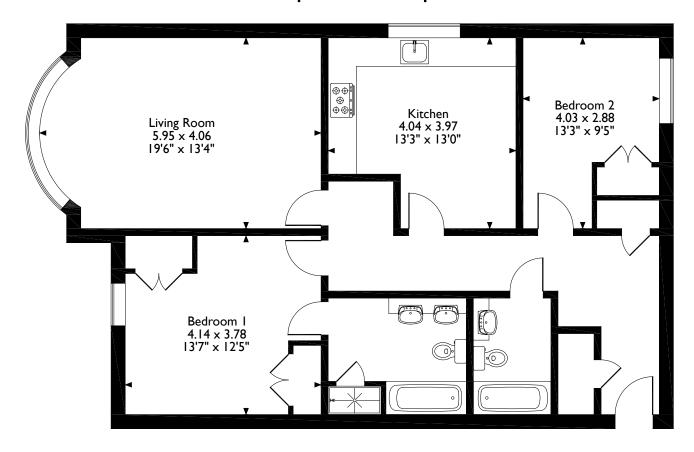

## Eastbury Avenue, Northwood Approximate Gross Internal Area 96 Sq M/1033 Sq Ft

Please note that the location of doors, windows and other items are approximate and this floorplan is to be used for illustrative purposes only. Unauthorized reproduction is prohibited.