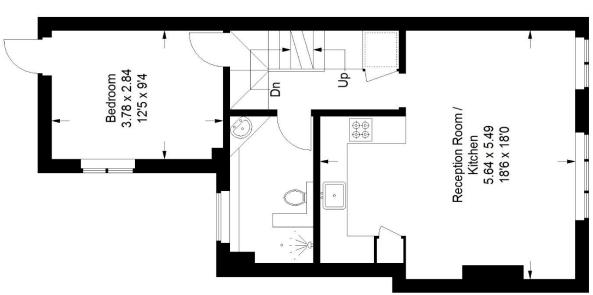

# Floorplan

# Milton Road, SE24

Second Floor = 27.7 sq m / 298 sq ft Ground Floor = 1.7 sq m / 18 sq ftApproximate Gross Internal Area First Floor = 52.1 sq m / 561 sq ft Total = 81.5 sq m / 877 sq ft

**Ground Floor** 

### First Floor

Copyright www.pedderproperty.com © 2022

These plans are for representation purposes only as defined by RICS - Code of Measuring Practice. Not drawn to Scale. Windows and door openings are approximate. Please check all dimensions, shapes and compass bearings before making any decisions reliant upon them.