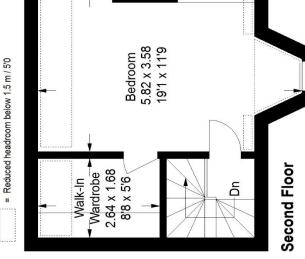

# Floorplan

# Milton Road, SE24

Second Floor = 27.7 sq m / 298 sq ft Ground Floor = 1.7 sq m / 18 sq ftApproximate Gross Internal Area First Floor = 52.1 sq m / 561 sq ft Total = 81.5 sq m / 877 sq ft

**Ground Floor** 

### First Floor

Copyright www.pedderproperty.com © 2022

These plans are for representation purposes only as defined by RICS - Code of Measuring Practice. Not drawn to Scale. Windows and door openings are approximate. Please check all dimensions, shapes and compass bearings before making any decisions reliant upon them.