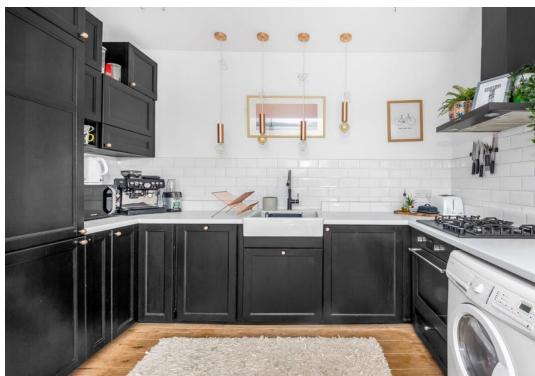

### In detail

A beautiful split level two-bedroom property now available to purchase within the ever-popular Poet's Corner area in Herne Hill.

This large home offers great living accommodation, separated over two floors. A bright double bedroom to the rear is followed by a modern and stylish shower room complete with underfloor heating, and a superbly finished open plan living and kitchen space with large windows to the front, feature fireplace with shelving either side and original floorboards and cornicing. On the second floor is the master double bedroom, equipped with space for a super king size bed and window desk and complete with its own walk-in wardrobe.