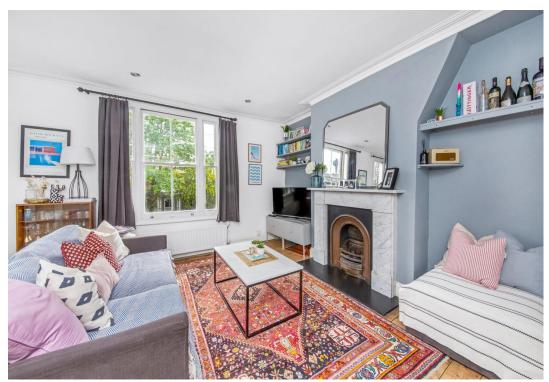

### In detail

A beautiful split level two-bedroom property now available to purchase within the ever-popular Poet's Corner area in Herne Hill.

This large home offers great living accommodation, separated over two floors. A bright double bedroom to the rear is followed by a modern and stylish shower room complete with underfloor heating, and a superbly finished open plan living and kitchen space with large windows to the front, feature fireplace with shelving either side and original floorboards and cornicing. On the second floor is the master double bedroom, equipped with space for a super king size bed and window desk and complete with its own walk-in wardrobe.