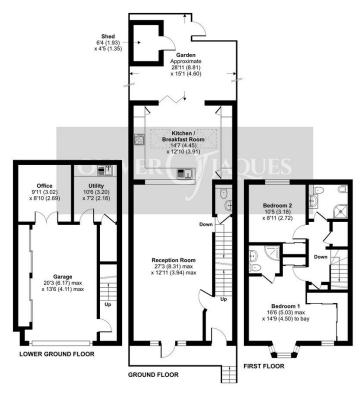

## Pageant Crescent, Rotherhithe

Occupying an enviable riverside location on the sought after Pageant Crescent, this 1,722sqft town house enjoys direct views across the Thames from all the front windows. The property has been lovingly kept and sympathetically extended to create a naturally bright open-planned living areas with clearly defined spaces for living and dining. The rear kitchen enjoys fully glazed bi-folding doors and skylight windows which fill the space with light. Upstairs contains two double bedrooms and two bathrooms with access to the loft space. Parking is provided by way of a private drive and integrated garage on the lower floor, which also houses the utility room and a separate office / study room.

## Pageant Crescent, London, SE16

Approximate Area = 1694 sq ft / 157.4 sq m (includes garage)
Outbuilding = 28 sq ft / 2.6 sq m
Total = 1722 sq ft / 160 sq m
For identification only - Not to scale

• Tenure: Freehold