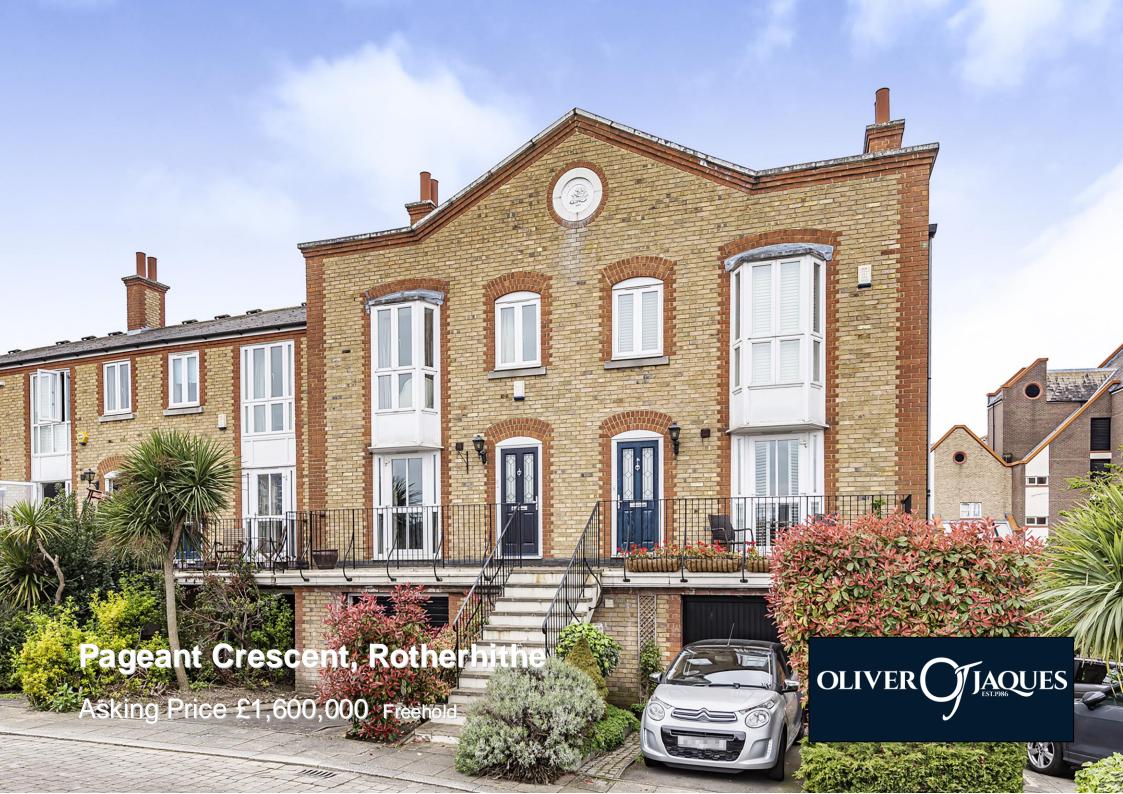

## Pageant Crescent, Rotherhithe

Occupying an enviable riverside location on the sought after Pageant Crescent, this 1,722sqft town house enjoys direct views across the Thames from all the front windows. The property has been lovingly kept and sympathetically extended to create a naturally bright open-planned living areas with clearly defined spaces for living and dining. The rear kitchen enjoys fully glazed bi-folding doors and skylight windows which fill the space with light. Upstairs contains two double bedrooms and two bathrooms with access to the loft space. Parking is provided by way of a private drive and integrated garage on the lower floor, which also houses the utility room and a separate office / study room.

- River Facing Townhouse
- South West Facing Rear Garden
- Private Gated Road
- High Decorative Order
- Integrated Garage and Drive
- 160sqm (1,722sqft)

South East London 020 7231 5050

Email southeast@o-j.co.uk