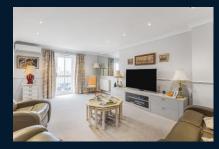

## Pageant Crescent, Rotherhithe

Occupying an enviable riverside location on the sought after Pageant Crescent, this 1,722sqft town house enjoys direct views across the Thames from all the front windows. The property has been lovingly kept and sympathetically extended to create a naturally bright open-planned living areas with clearly defined spaces for living and dining. The rear kitchen enjoys fully glazed bi-folding doors and skylight windows which fill the space with light. Upstairs contains two double bedrooms and two bathrooms with access to the loft space. Parking is provided by way of a private drive and integrated garage on the lower floor, which also houses the utility room and a separate office / study room.