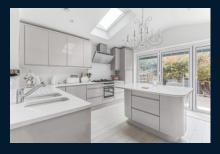

## Pageant Crescent, Rotherhithe

Occupying an enviable riverside location on the sought after Pageant Crescent, this 1,722sqft town house enjoys direct views across the Thames from all the front windows. The property has been lovingly kept and sympathetically extended to create a naturally bright open-planned living areas with clearly defined spaces for living and dining. The rear kitchen enjoys fully glazed bi-folding doors and skylight windows which fill the space with light. Upstairs contains two double bedrooms and two bathrooms with access to the loft space. Parking is provided by way of a private drive and integrated garage on the lower floor, which also houses the utility room and a separate office / study room.