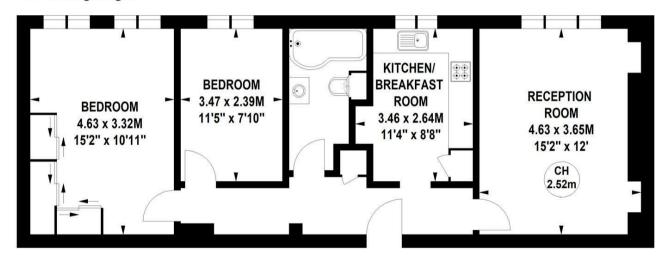

## **Stamford Court, W6**

Approximate gross internal area

63.92 sq m / 688 sq ft

Key: CH - Ceiling Height

## Sixth Floor

Not to scale, for guidance only and must not be relied upon as a statement of fact.

All measurements and areas are approximate only