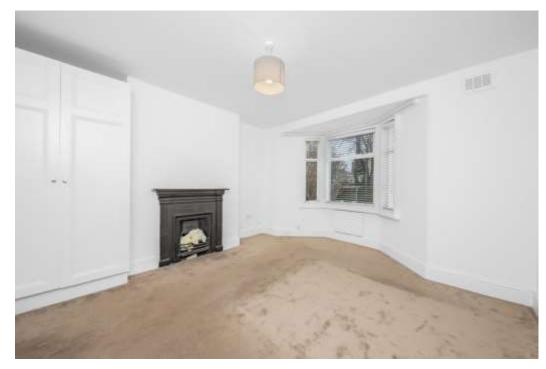

The layout is attractive and ensures that the living areas benefit from direct access to the outside space, further increasing the entertaining space.

Charming and characterful, an exposed brick wall runs the length of the hallway leading into a light, bright and airy reception with French doors, the kitchen has recently been refreshed and benefits from (an almost) brand new fridge and freezer and the worktops are a honey stained wood block, the bedroom is a generous size with fitted storage, a fireplace and a lovely east facing bay window allowing for an abundance of morning sun.