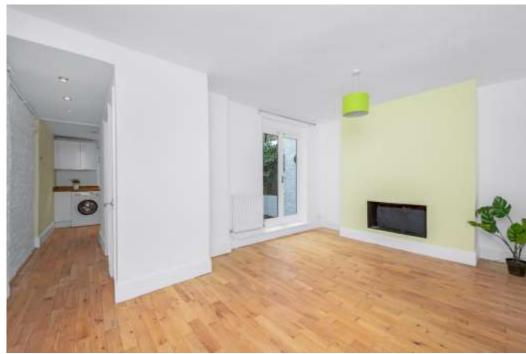

The layout is attractive and ensures that the living areas benefit from direct access to the outside space, further increasing the entertaining space.

Charming and characterful, an exposed brick wall runs the length of the hallway leading into a light, bright and airy reception with French doors, the kitchen has recently been refreshed and benefits from (an almost) brand new fridge and freezer and the worktops are a honey stained wood block, the bedroom is a generous size with fitted storage, a fireplace and a lovely east facing bay window allowing for an abundance of morning sun.

The rear garden provides a wonderful space to entertain, potter and enjoy a BBQ with friends. Given the generous size, there is also plenty of space for a studio/garden room Further benefits include no onward chain, a recently serviced boiler a current EICR certificate.