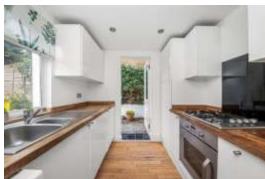

The layout is attractive and ensures that the living areas benefit from direct access to the outside space, further increasing the entertaining space.

Charming and characterful, an exposed brick wall runs the length of the hallway leading into a light, bright and airy reception with French doors, the kitchen has recently been refreshed and benefits from (an almost) brand new fridge and freezer and the worktops are a honey stained wood block, the bedroom is a generous size with fitted storage, a fireplace and a lovely east facing bay window allowing for an abundance of morning sun.