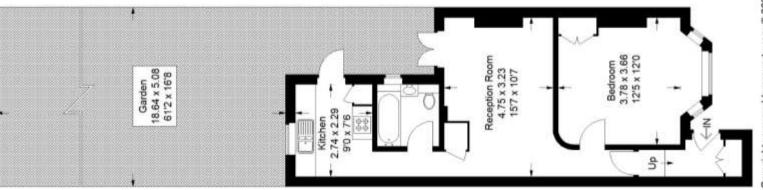

## Floorplan

## Mosslea Road, SE26

Approximate Gross Internal Area 49.7 sq m / 535 sq ft

Copyright www.pedderproperty.com © 2023
These plans are for representation purposes only as defined by RICS - Code of Measuring Practice.
Not drawn to Scale. Windows and door openings are approximate. Please check all dimensions, shapes and compass bearings before making any decisions reliant upon them.