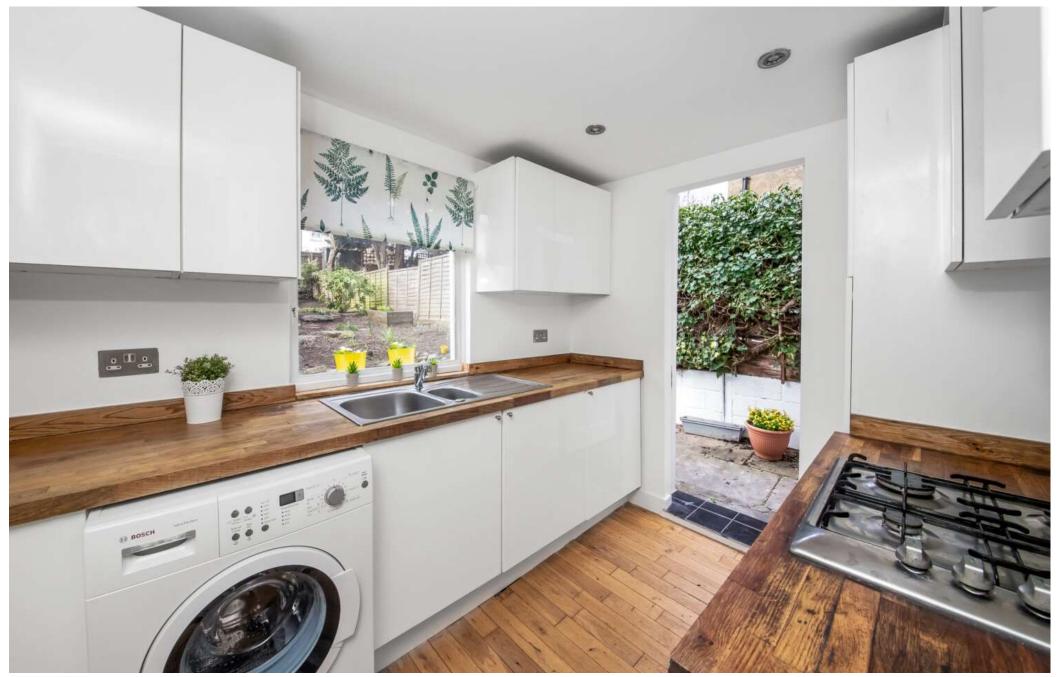

The layout is attractive and ensures that the living areas benefit from direct access to the outside space, further increasing the entertaining space.

Charming and characterful, an exposed brick wall runs the length of the hallway leading into a light, bright and airy reception with French doors, the kitchen has recently been refreshed and benefits from (an almost) brand new fridge and freezer and the worktops are a honey stained wood block, the bedroom is a generous size with fitted storage, a fireplace and a lovely east facing bay window allowing for an abundance of morning sun.