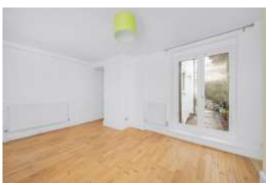

The layout is attractive and ensures that the living areas benefit from direct access to the outside space, further increasing the entertaining space.

Charming and characterful, an exposed brick wall runs the length of the hallway leading into a light, bright and airy reception with French doors, the kitchen has recently been refreshed and benefits from (an almost) brand new fridge and freezer and the worktops are a honey stained wood block, the bedroom is a generous size with fitted storage, a fireplace and a lovely east facing bay window allowing for an abundance of morning sun.