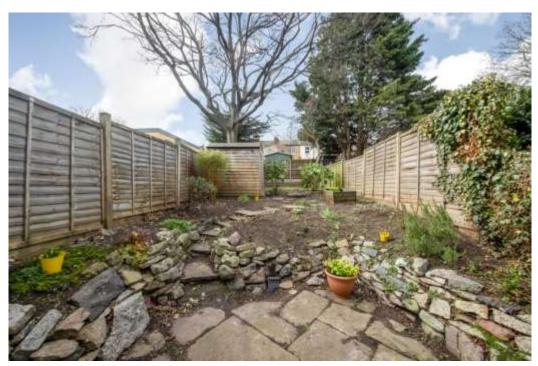

The rear garden provides a wonderful space to entertain, potter and enjoy a BBQ with friends. Given the generous size, there is also plenty of space for a studio/garden room Further benefits include no onward chain, a recently serviced boiler a current EICR certificate.