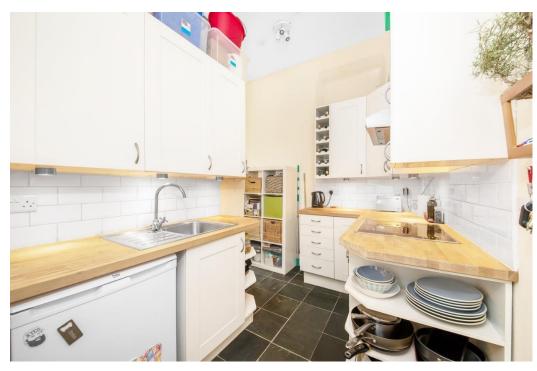

### In general

- An attractive hall floor period conversion flat set within this imposing Victorian building
- Very well-presented accommodation
- 1 bedroom
- Lounge/dining room
- Fitted kitchen, bathroom
- Access to a lovely communal garden
- Sought after location

#### In detail

An attractive hall floor period conversion flat set within this imposing Victorian building and situated on this popular residential road in West Dulwich.

This property is presented in attractive decorative order throughout and has accommodation comprising 1 double bedroom, lounge/dining room, fitted kitchen and modern bathroom.