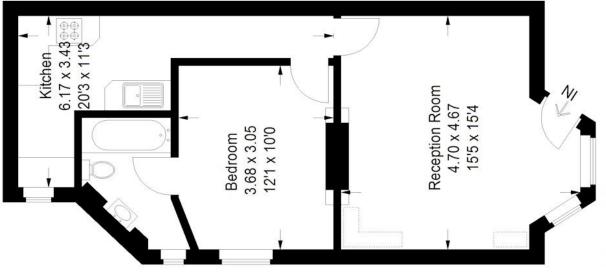

## Floorplan

# Rosendale Road SE21

Approximate Gross Internal Area 46.9 sq m / 505 sq ft

### **Ground Floor**

= Reduced headroom below 1.5 m / 5'0

Copyright www.pedderproperty.com © 2021
These plans are for representation purposes
only as defined by RICS - Code of Measuring
Practice. Not drawn to Scale. Windows and door
openings are approximate. Please check all
dimensions, shapes and compass bearings
before making any decisions reliant upon them.