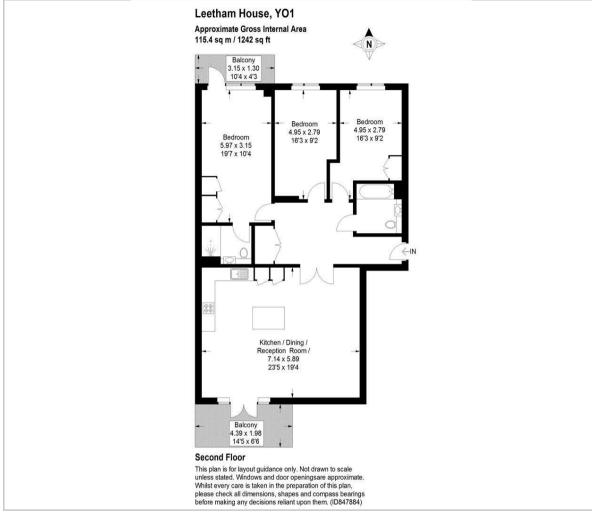

ties on the doorstep. The mainline railway station is within walking distance with some trains giving access to London King's Cross in under 1 hour 50 minutes. Access to the ring road for travel further afield is also close by.

#### Services

Nobo Electronic Panel Convector Heaters throughout, Equipped with Nuaire Heat Recovery Ventilation System (located in Utility cupboard) & UPVC Double Glazing

#### Agents Note

Service Charge: £602 a quarter which includes; Maintenance of communal areas, gardening in communal area, maintenance of underground car park, decoration of communal areas, maintenance of perimeter of building, window cleaning (external) balcony glass cleaning (external), maintenance of bin storage area, and building insurance is covered in service charge cost.

# Floor Plan



# Viewing

Please contact our Emsley Mavor Estate Agents Office on 01347823579 if you wish to arrange a viewing appointment for this property or require further information.



### **Energy Efficiency Graph**

Area Map





These particulars, whilst believed to be accurate are set out as a general outline only for guidance and do not constitute any part of an offer or contract. Intending purchasers should not rely on them as statements of representation of fact, but must satisfy themselves by inspection or otherwise as to their accuracy. No person in this firms employment has the authority to make or give any representation or warranty in respect of the property.

1 Tollbooth Building Market Place, Easingwold, North Yorkshire, YO61 3AB Tel: 01347823579 Email: info@emsleymavor.co.uk http: