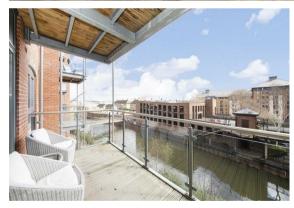

#### Step inside

Walking through your entrance door you immediately sense the contemporary vibe that flows throughout. The hallway is spacious and has useful fitted cupboards.

To the left is the showstopper, the open plan living kitchen. This super sociable space is bathed in natural light from the French doors and glazed windows with river views. There is plenty of room for a corner sofa and squishy chairs, we can imagine cosy nights in watching the latest BBC drama!

family! There is ample space for a dining table and chairs. There is a useful utility cupboard and free standing Bosch washer dryer.

The master bedroom is a generous size and with fitted wardrobes there is oodles of room for additional furniture. French doors open onto the balcony with lovely views. The ensuite is smart and perfect for the morning rush. There are two further double bedrooms and luxurious three piece bathroom.

#### Outside

The communal gardens have been meticulously maintained with seating areas and raised borders making it an idyllic area to spend on a summers evening.