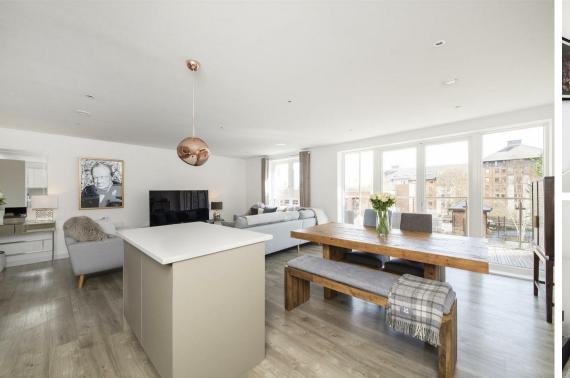

#### Step inside

Walking through your entrance door you immediately sense the contemporary vibe that flows throughout. The hallway is spacious and has useful fitted cupboards.

To the left is the showstopper, the open plan living kitchen. This super sociable space is bathed in natural light from the French doors and glazed windows with river views. There is plenty of room for a corner sofa and squishy chairs, we can imagine cosy nights in watching the latest BBC drama!

The kitchen is sleek with neutral coloured base and wall mounted cupboards and drawers which perfectly compliment the white granite worksurface. Fitted with all mod cons a keen cook requires, including Bosch oven a n d h o b , microwave, dishwasher a n d fridge/freezer. The island is ideal for a quick bite and handy for chatting over a glass of wine while the chief cook rustles up supper for friends and

family! There is ample space for a dining table and chairs. There is a useful utility cupboard and free standing Bosch washer dryer.

The master bedroom is a generous size and with fitted wardrobes there is oodles of room for additional furniture. French doors open onto the balcony with lovely views. The ensuite is smart and perfect for the morning rush. There are two further double bedrooms and luxurious three piece bathroom.