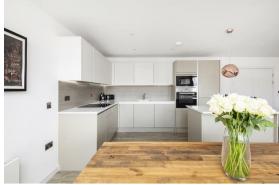

The kitchen is sleek with neutral coloured base and wall mounted cupboards and drawers which perfectly compliment the white granite worksurface. Fitted with all mod cons a keen cook requires, including Bosch oven a n d h o b , microwave, dishwasher a n d fridge/freezer. The island is ideal for a quick bite and handy for chatting over a glass of wine while the chief cook rustles up supper for friends and