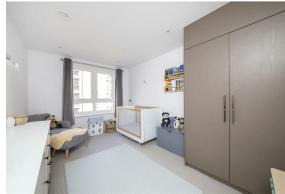

family! There is ample space for a dining table and chairs. There is a useful utility cupboard and free standing Bosch washer dryer.

The master bedroom is a generous size and with fitted wardrobes there is oodles of room for additional furniture. French doors open onto the balcony with lovely views. The ensuite is smart and perfect for the morning rush. There are two further double bedrooms and luxurious three piece bathroom.