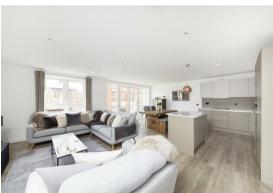

#### Step inside

Walking through your entrance door you immediately sense the contemporary vibe that flows throughout. The hallway is spacious and has useful fitted cupboards.

To the left is the showstopper, the open plan living kitchen. This super sociable space is bathed in natural light from the French doors and glazed windows with river views. There is plenty of room for a corner sofa and squishy chairs, we can imagine cosy nights in watching the latest BBC drama!