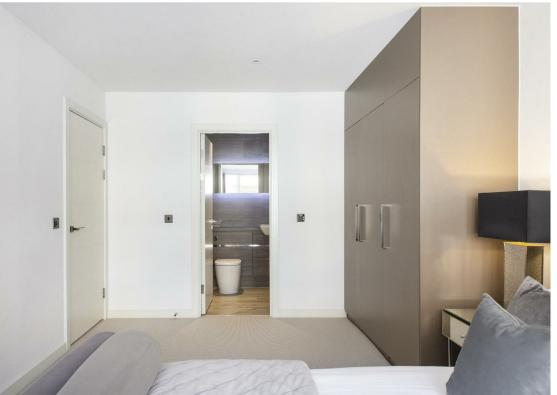

#### Step inside

Walking through your entrance door you immediately sense the contemporary vibe that flows throughout. The hallway is spacious and has useful fitted cupboards.

To the left is the showstopper, the open plan living kitchen. This super sociable space is bathed in natural light from the French doors and glazed windows with river views. There is plenty of room for a corner sofa and squishy chairs, we can imagine cosy nights in watching the latest BBC drama!

family! There is ample space for a dining table and chairs. There is a useful utility cupboard and free standing Bosch washer dryer.

The master bedroom is a generous size and with fitted wardrobes there is oodles of room for additional furniture. French doors open onto the balcony with lovely views. The ensuite is smart and perfect for the morning rush. There are two further double bedrooms and luxurious three piece bathroom.