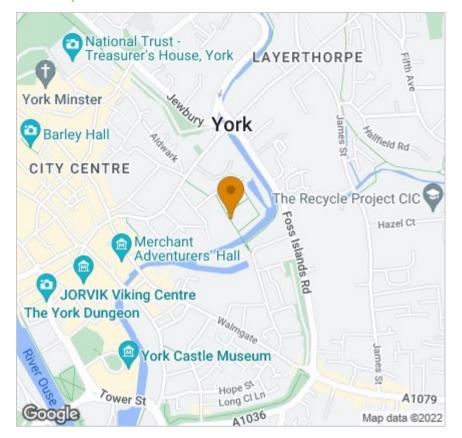

#### Location

Leetham House is located within the city walls with all of Yorks amenities on the doorstep. The mainline railway station is within walking distance with some trains giving access to London King's Cross in under 1 hour 50 minutes. Access to the ring road for travel further afield is also close by.

### **Energy Efficiency Graph**

Area Map

These particulars, whilst believed to be accurate are set out as a general outline only for guidance and do not constitute any part of an offer or contract. Intending purchasers should not rely on them as statements of representation of fact, but must satisfy themselves by inspection or otherwise as to their accuracy. No person in this firms employment has the authority to make or give any representation or warranty in respect of the property.