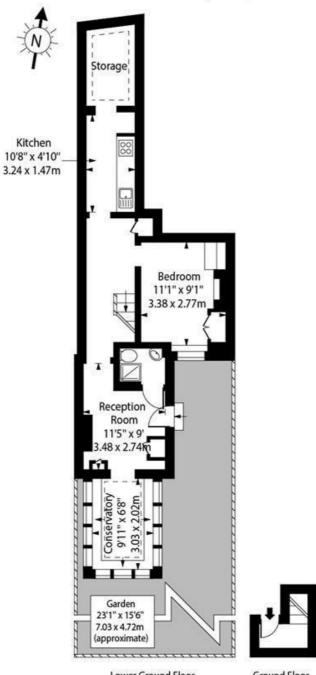

### **Property Size**

453.00 sq ft

**Nearest Transport Links** 

**Property Consultants** 

Mill Lane, West Hampstead, NW6

Lower Ground Floor

Ground Floor

Approx Gross Internal Area 452 Sq Ft - 41.98 Sq M Approx Floor Area Including Restricted Heights 502 Sq Ft - 46.67 Sq M

For Illustration Purposes Only - Not To Scale Floor Plan by www.nogaphotostudio.com Ref: No.43170

This floor plan should be used as a general outline for guidance only. Any intending purchaser or lessee should satisfy themselves by inspection, searches, enquiries and full survey as to the correctness of each statement. Any areas, measurements or distances quoted are approximate and should not be used to value a property or be the basis of any sale or let.