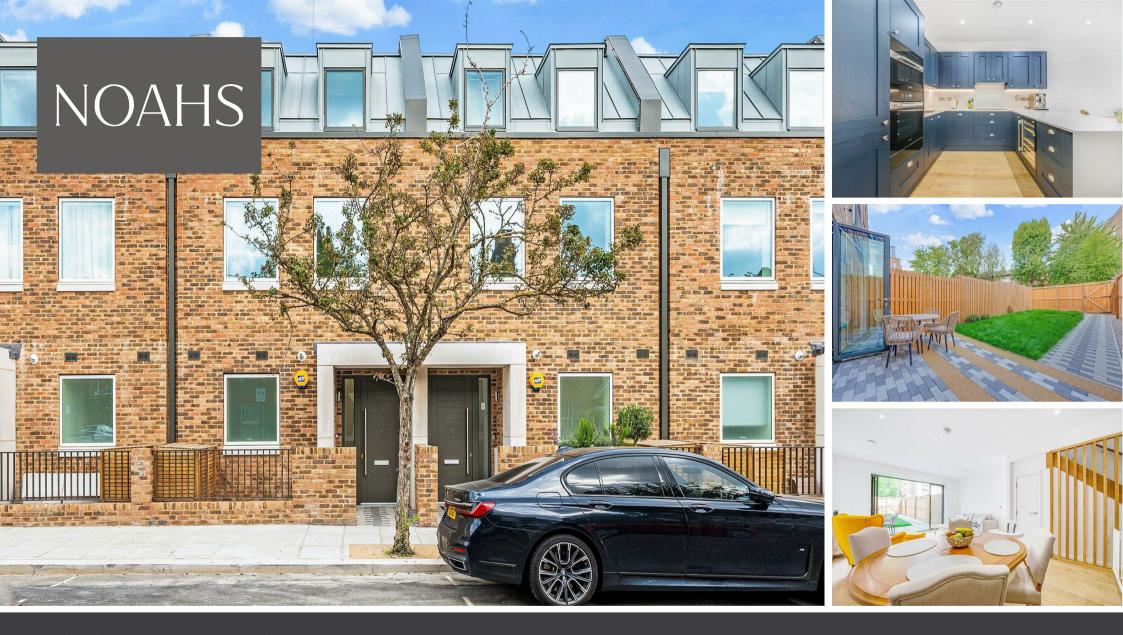

Caird Street, West Kilburn, London £1,750,000

- 4 Bedroom | 3 Bathroom
- Eco Home | Solar Power
- Brilliantly Designed Family
  Living | Brand New Security
  Systems
- Garden | Off Street Parking
- High Tech Appliances | Premium Fixtures And Fittings
- Moments From Golborne Road
  A Stroll To Queens Park

## THE PROPERTY

An immaculate and spacious 4 double bedroom, 3 bathroom house with an abundance of new eco systems, high tech appliances and offering fantastic family living.

Ideally positioned between leafy Queens Park and the excitement of Golborne Road and Portobello beyond, this beautifully finished home offers the perfect mix of modern living complimented by the areas traditional buildings with their character and charm.

The property benefits from solar energy systems that feed back into the national grid, a focus on sustainability.

Upon entering you are greeted by a beautifully bright foyer with utilities and storage cleverly placed by the ground floor cloakroom - from here it feeds through to the enormous open plan kitchen dining area and reception room with full width bifold doors that lead out into the large garden.

A rear entrance allows you the ability to directly access your own secure off-street parking space.

On the first floor you will find the enormous master bedroom with walk through wardrobe and en-suite, the second bedroom and a modern, well appointed bathroom.

The second floor offers a further two double bedrooms, one of which lends itself perfectly as a home office with magnificent views towards Trellick and Notting Hill!

Westbourne Park, Kensal Green and Queens Park stations all within a short walking distance