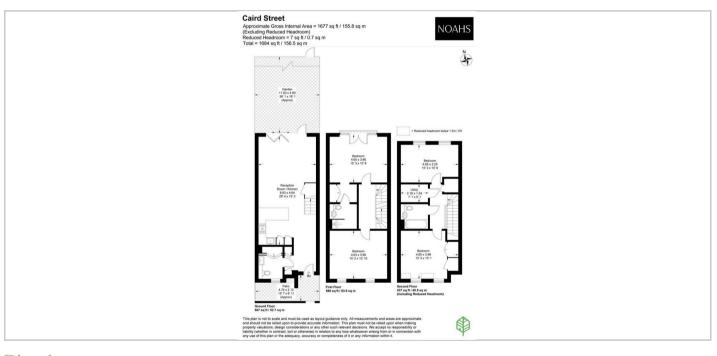

Caird Street, West Kilburn, London £1,750,000

- 4 Bedroom | 3 Bathroom
- Eco Home | Solar Power
- Brilliantly Designed Family
  Living | Brand New Security
  Systems
- Garden | Off Street Parking
- High Tech Appliances | Premium Fixtures And Fittings
- Moments From Golborne Road
  A Stroll To Queens Park

A rear entrance allows you the ability to directly access your own secure off-street parking space.

On the first floor you will find the enormous master bedroom with walk through wardrobe and en-suite, the second bedroom and a modern, well appointed bathroom.

The second floor offers a further two double bedrooms, one of which lends itself perfectly as a home office with magnificent views towards Trellick and Notting Hill!

Westbourne Park, Kensal Green and Queens Park stations all within a short walking distance