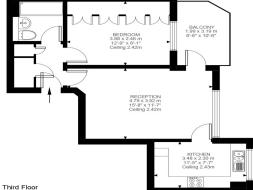

514 ft<sup>2</sup>

Eternit Walk, SW6 Approximate Gross Internal Area 47.77 SQ.M / 514 SQ.FT