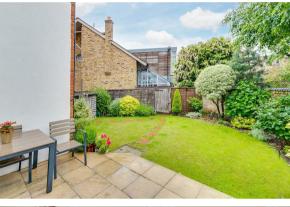

Grange Road, London, W4 4DA Guide Price £850,000

- 1258sqft period conversion flat
- 18'x17' Reception room
- Private 30' landscaped south facing garden Off street parking
- Close to tube and high road

## THE PROPERTY

A spectacular two-bedroom period conversion flat offering 1258 sq ft of accommodation combined with a private 30' south facing garden and off street parking. The accommodation comprises a master bedroom with en-suite bathroom, second double bedroom, family bathroom, 18'x17' reception room, fully fitted kitchen, cellar, private 30' landscaped garden, off street parking, share in the freehold. Ideally situated in this tree-lined residential road offering close proximity to all amenities. No chain.