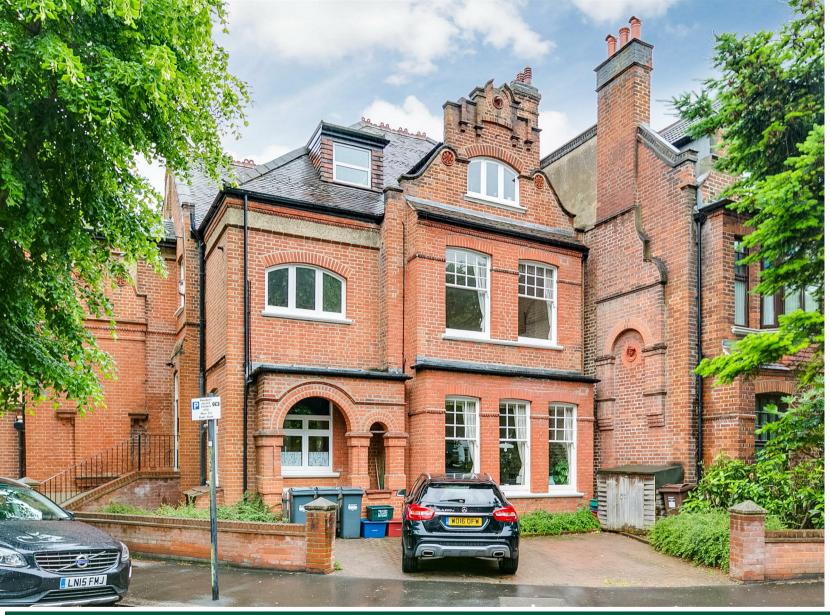

Grange Road, London, W4 4DA Guide Price £850,000

- 1258sqft period conversion flat
- 18'x17' Reception room
- Private 30' landscaped south facing garden Off street parking
- Close to tube and high road

## THE PROPERTY

A spectacular two-bedroom period conversion flat offering 1258 sq ft of accommodation combined with a private 30' south facing garden and off street parking. The accommodation comprises a master bedroom with en-suite bathroom, second double bedroom, family bathroom, 18'x17' reception room, fully fitted kitchen, cellar, private 30' landscaped garden, off street parking, share in the freehold. Ideally situated in this tree-lined residential road offering close proximity to all amenities. No chain.