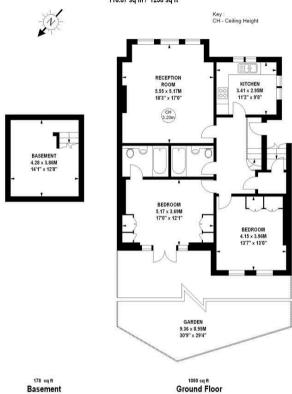

## Grange Road, W4 Approximate gross internal area 116.87 sq m / 1258 sq ft

The floor plan is not to scale and measurements and areas shown are approximate and therefore should be used for illustrative purposes only. The plan has been prepared in accordance with the RICS code of Measuring Practice and whilst we have confidence in the information produced, it must not be relied on. If there is any aspect for particular importance, our should carry out or commission your own inspection of the property.

## THE PROPERTY

A spectacular two-bedroom period conversion flat offering 1258 sq ft of accommodation combined with a private 30' south facing garden and off street parking. The accommodation comprises a master bedroom with en-suite bathroom, second double bedroom, family bathroom, 18'x17' reception room, fully fitted kitchen, cellar, private 30' landscaped garden, off street parking, share in the freehold. Ideally situated in this tree-lined residential road offering close proximity to all amenities. No chain.