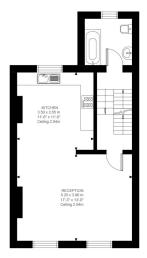

Southerton Road, W6 Approximate Gross Internal Area 88.03 SQ.M / 948 SQ.FT

KEY: CH = Ceiling Height

Restricted Head Height