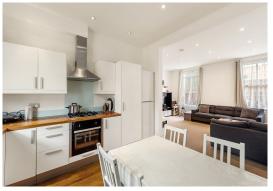

## Southerton Road

Hammersmith, London, W6

Price Guide: £815,000

A fantastic three double bedroom, two bathroom (one shower) period flat on a highly sought after road in the heart of Brackenbury Village. This spacious property offers fantastic living accommodation with a large open plan kitchen/reception room with 10ft high ceilings, a modern white bathroom suite and three sizeable bedrooms.

Fantastic three double bedroom period flat offering fantastic scope and potential (STPP)

Heart of Brackenbury Village | Open plan kitchen/ reception room | Two modern bathrooms

10ft high ceilings | Five minutes to Hammersmith Broadway | No onward chain