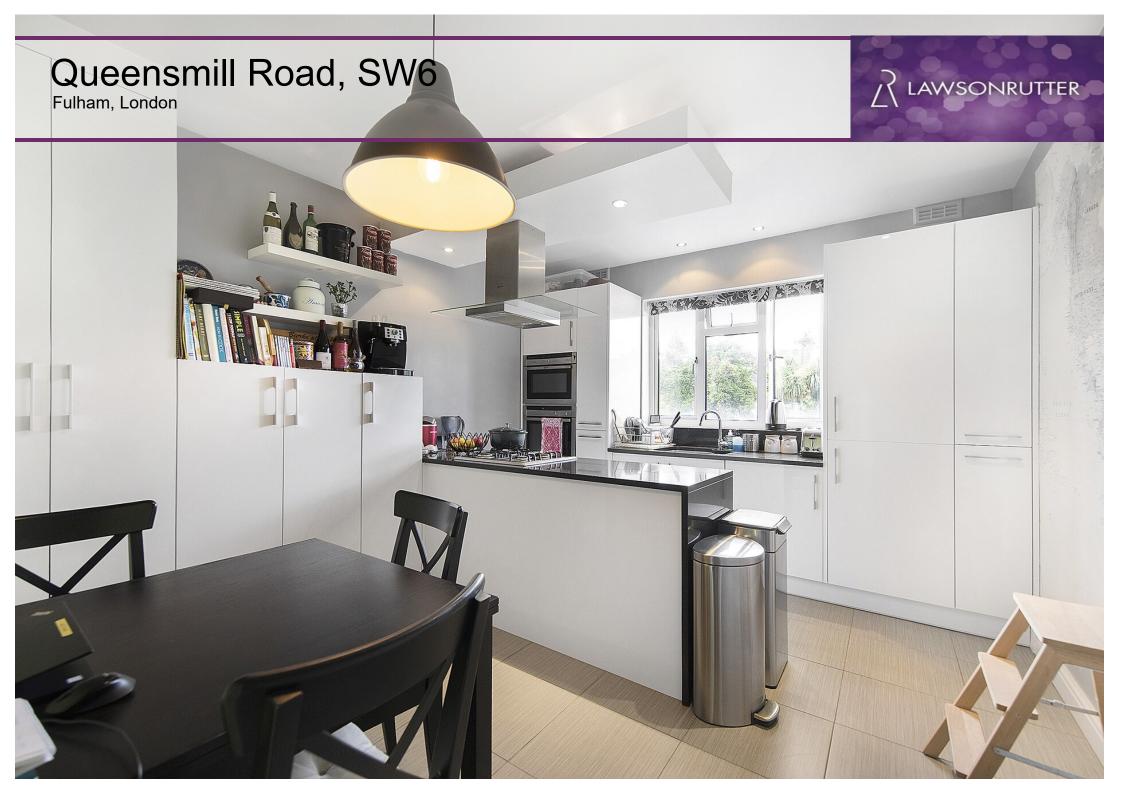

\*STUNNING SPLIT LEVEL APARTMENT

\*THREE BEDROOMS \*RECEPTION ROOM \*FULLY FITTED \*KITCHEN DINING ROOM \*TWO BATHROOMS (ONE EN-SUITE)

\*FABULOUS 22 FT. ROOF TERRACE \*SCOPE TO ENLARGE (STPP) \*NO ONWARD CHAIN \*SHARE OF FREEHOLD