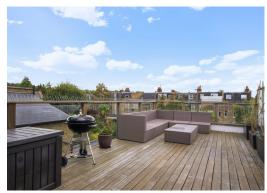

\*STUNNING SPLIT LEVEL APARTMENT

\*THREE BEDROOMS \*RECEPTION ROOM \*FULLY FITTED \*KITCHEN DINING ROOM \*TWO BATHROOMS (ONE EN-SUITE)

\*FABULOUS 22 FT. ROOF TERRACE \*SCOPE TO ENLARGE (STPP) \*NO ONWARD CHAIN \*SHARE OF FREEHOLD