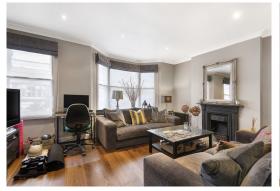

\*STUNNING SPLIT LEVEL APARTMENT

\*THREE BEDROOMS \*RECEPTION ROOM \*FULLY FITTED \*KITCHEN DINING ROOM \*TWO BATHROOMS (ONE EN-SUITE)

\*FABULOUS 22 FT. ROOF TERRACE \*SCOPE TO ENLARGE (STPP) \*NO ONWARD CHAIN \*SHARE OF FREEHOLD