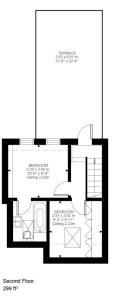

Queensmill Road,

London, SW6

**Share of Freehold** 

900,000

First Floor Queensmill Road SW6 Approximate Gross Internal Area

90.55 SO M / 975 SO FT

KEY: CH = Ceiling Height

All viewings by appointment through our **Fulham Office:** 