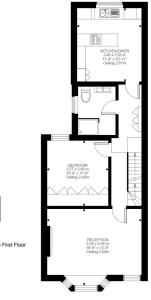

Queensmill Road,

London, SW6

**Share of Freehold** 

900,000

First Floor Queensmill Road SW6 Approximate Gross Internal Area

90.55 SO M / 975 SO FT

KEY: CH = Ceiling Height

All viewings by appointment through our **Fulham Office:** 