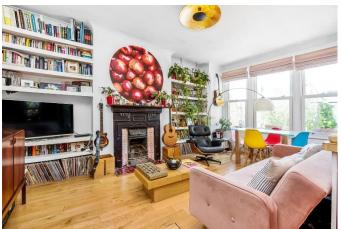

The property is set over the first and second floors of this period house with visitors welcomed to the property by the superb kitchen/living room to the front of the property, with floating floor with acoustic sound proofing, bookshelves in the alcoves either side of the chimney breast, adorned with the cast iron fireplace. The kitchen itself contains a number of wall & base units, butcher block work surfaces and a five-ring gas hob and oven. On the upper floor to the rear is the second double bedroom with loft access with the full floor space of the flat and the Japanese inspired bathroom equipped with underfloor heating, eaves storage and the Japanese plunge bath/shower. To the front is the third bedroom/study with velux window to the front, and the principal bedroom boasting a cast iron fireplace and built-in double wardrobe. The property also benefits from new double glazed windows throughout and has secure bike and bin timber built storage cupboards in the front garden with a living roof.