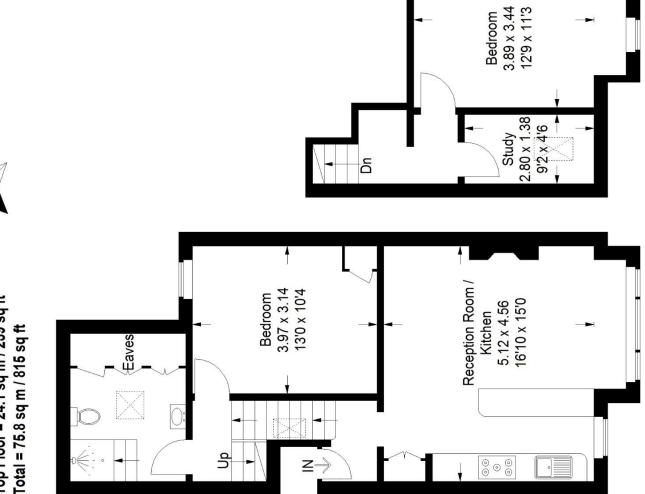

## Floorplan

## Elmwood Road SE24

Approximate Gross Internal Area Top Floor = 24.1 sq m / 259 sq ft First Floor (Excluding Eaves) 51.7 sq m / 556 sq ft

Top Floor

First Floor

Copyright www.pedderproperty.com © 2021

Measuring Practice. Not drawn to Scale. Windows and door openings are approximate. These plans are for representation purposes only as defined by RICS - Code of Please check all dimensions, shapes and compass bearings before making any decisions reliant upon them.