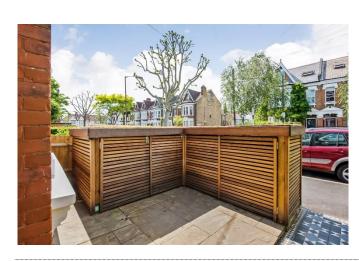

The property is set over the first and second floors of this period house with visitors welcomed to the property by the superb kitchen/living room to the front of the property, with floating floor with acoustic sound proofing, bookshelves in the alcoves either side of the chimney breast, adorned with the cast iron fireplace. The kitchen itself contains a number of wall & base units, butcher block work surfaces and a five-ring gas hob and oven. On the upper floor to the rear is the second double bedroom with loft access with the full floor space of the flat and the Japanese inspired bathroom equipped with underfloor heating, eaves storage and the Japanese plunge bath/shower. To the front is the third bedroom/study with velux window to the front, and the principal bedroom boasting a cast iron fireplace and built-in double wardrobe. The property also benefits from new double glazed windows throughout and has secure bike and bin timber built storage cupboards in the front garden with a living roof.