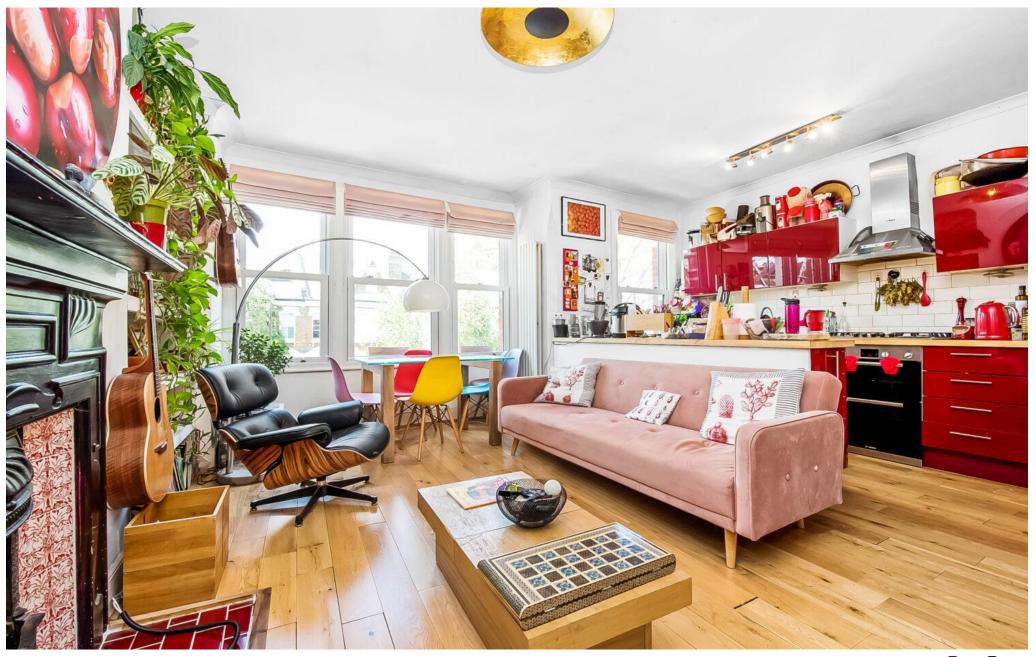

The property is set over the first and second floors of this period house with visitors welcomed to the property by the superb kitchen/living room to the front of the property, with floating floor with acoustic sound proofing, bookshelves in the alcoves either side of the chimney breast, adorned with the cast iron fireplace. The kitchen itself contains a number of wall & base units, butcher block work surfaces and a five-ring gas hob and oven. On the upper floor to the rear is the second double bedroom with loft access with the full floor space of the flat and the Japanese inspired bathroom equipped with underfloor heating, eaves storage and the Japanese plunge bath/shower. To the front is the third bedroom/study with velux window to the front, and the principal bedroom boasting a cast iron fireplace and built-in double wardrobe. The property also benefits from new double glazed windows throughout and has secure bike and bin timber built storage cupboards in the front garden with a living roof.