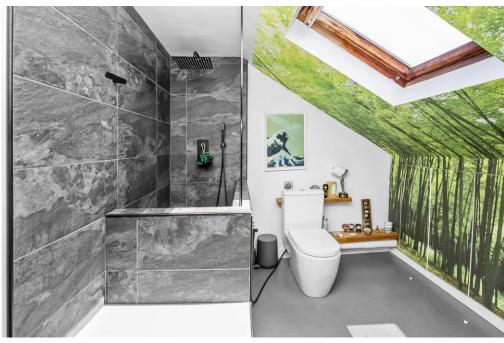

The property is set over the first and second floors of this period house with visitors welcomed to the property by the superb kitchen/living room to the front of the property, with floating floor with acoustic sound proofing, bookshelves in the alcoves either side of the chimney breast, adorned with the cast iron fireplace. The kitchen itself contains a number of wall & base units, butcher block work surfaces and a five-ring gas hob and oven. On the upper floor to the rear is the second double bedroom with loft access with the full floor space of the flat and the Japanese inspired bathroom equipped with underfloor heating, eaves storage and the Japanese plunge bath/shower. To the front is the third bedroom/study with velux window to the front, and the principal bedroom boasting a cast iron fireplace and built-in double wardrobe. The property also benefits from new double glazed windows throughout and has secure bike and bin timber built storage cupboards in the front garden with a living roof.