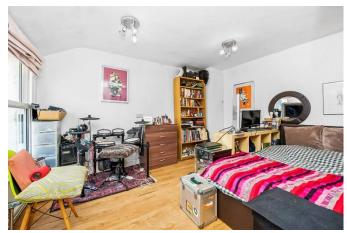

The property is set over the first and second floors of this period house with visitors welcomed to the property by the superb kitchen/living room to the front of the property, with floating floor with acoustic sound proofing, bookshelves in the alcoves either side of the chimney breast, adorned with the cast iron fireplace. The kitchen itself contains a number of wall & base units, butcher block work surfaces and a five-ring gas hob and oven. On the upper floor to the rear is the second double bedroom with loft access with the full floor space of the flat and the Japanese inspired bathroom equipped with underfloor heating, eaves storage and the Japanese plunge bath/shower. To the front is the third bedroom/study with velux window to the front, and the principal bedroom boasting a cast iron fireplace and built-in double wardrobe. The property also benefits from new double glazed windows throughout and has secure bike and bin timber built storage cupboards in the front garden with a living roof.