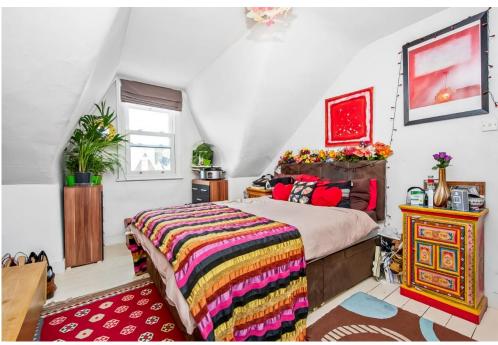

The property is set over the first and second floors of this period house with visitors welcomed to the property by the superb kitchen/living room to the front of the property, with floating floor with acoustic sound proofing, bookshelves in the alcoves either side of the chimney breast, adorned with the cast iron fireplace. The kitchen itself contains a number of wall & base units, butcher block work surfaces and a five-ring gas hob and oven. On the upper floor to the rear is the second double bedroom with loft access with the full floor space of the flat and the Japanese inspired bathroom equipped with underfloor heating, eaves storage and the Japanese plunge bath/shower. To the front is the third bedroom/study with velux window to the front, and the principal bedroom boasting a cast iron fireplace and built-in double wardrobe. The property also benefits from new double glazed windows throughout and has secure bike and bin timber built storage cupboards in the front garden with a living roof.