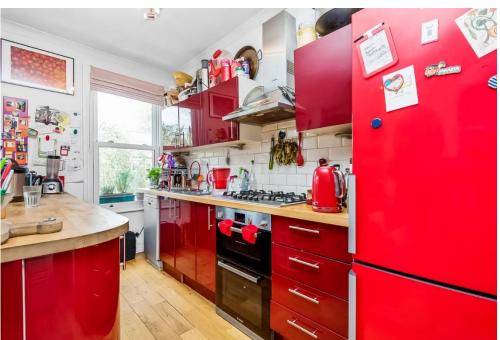

The property is set over the first and second floors of this period house with visitors welcomed to the property by the superb kitchen/living room to the front of the property, with floating floor with acoustic sound proofing, bookshelves in the alcoves either side of the chimney breast, adorned with the cast iron fireplace. The kitchen itself contains a number of wall & base units, butcher block work surfaces and a five-ring gas hob and oven. On the upper floor to the rear is the second double bedroom with loft access with the full floor space of the flat and the Japanese inspired bathroom equipped with underfloor heating, eaves storage and the Japanese plunge bath/shower. To the front is the third bedroom/study with velux window to the front, and the principal bedroom boasting a cast iron fireplace and built-in double wardrobe. The property also benefits from new double glazed windows throughout and has secure bike and bin timber built storage cupboards in the front garden with a living roof.