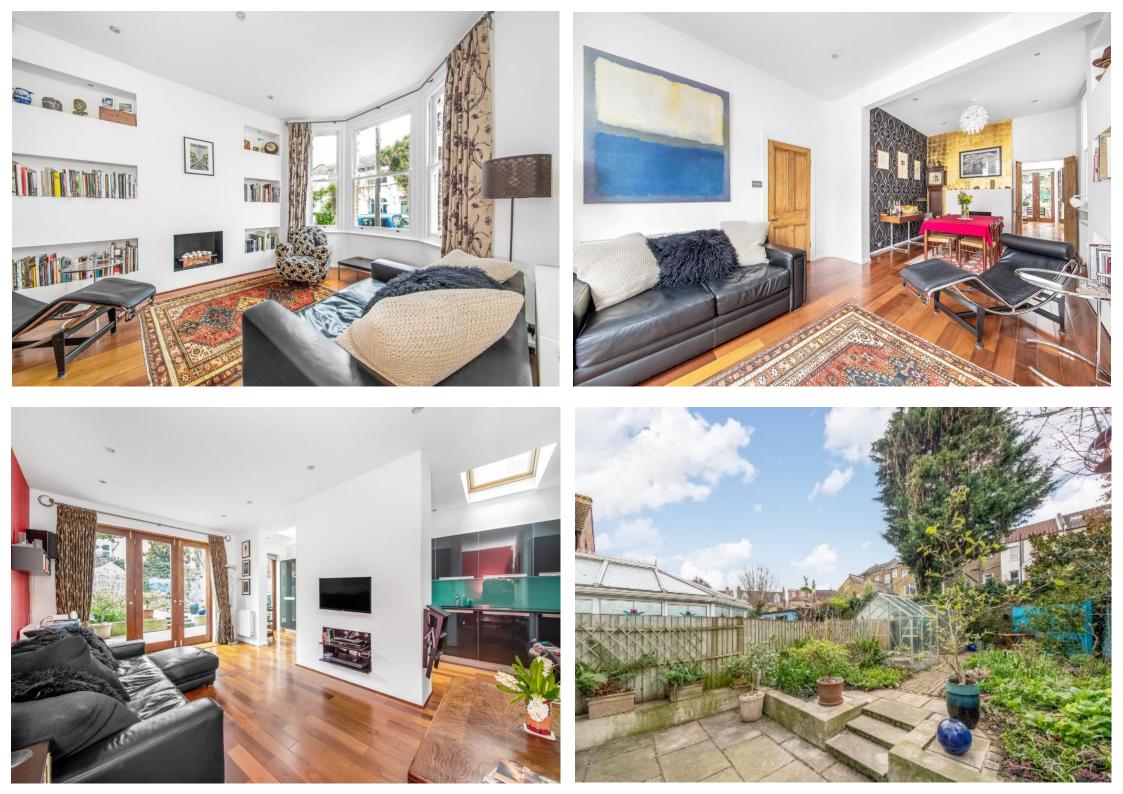

## In detail

A superb semi detached Victorian home, well located for access to several green open spaces, excellent transport shopping facilities along the high street and transport links.

Offering 1,491 sq ft of accommodation over two floors, the property enjoys grand proportions in all principle rooms, comfortably meeting the requirements of a modern family; providing superb living and entertaining space including a contemporary and stylish kitchen/dining/family room with large doors opening onto a landscaped mature rear garden, a 26'9ft through reception with wonderfully high ceilings and a large bay window, three bedrooms, and a family bathroom with a large walk in shower. There is also a downstairs WC and cellar.