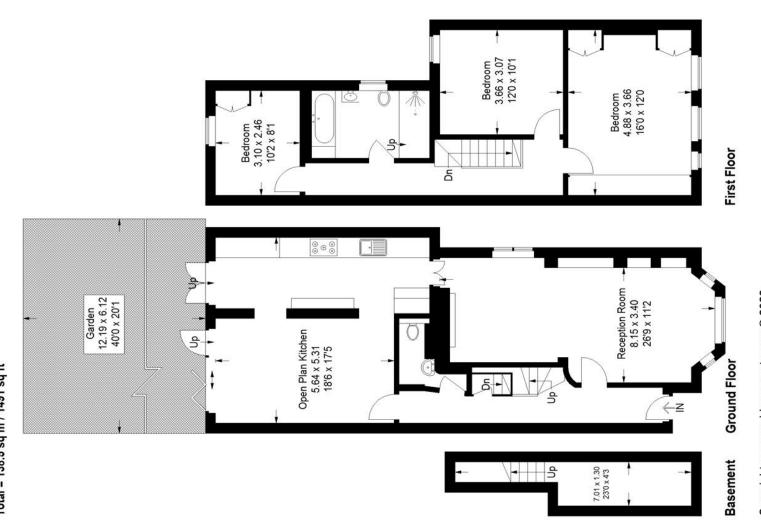

EPC: D | Council Tax Band : E

Floorplan

## Wiverton Road, SE26

Approximate Gross Internal Area Basement = 7.0 sq m / 75 sq ft Ground Floor = 74.4 sq m / 801 sq ft First Floor = 57.1 sq m / 615 sq ft Total = 138.5 sq m / 1491 sq ft

Z

These plans are for representation purposes only as defined by RICS - Code of Measuring Practice. Not drawn to Scale. Windows and door openings are approximate. Please check all dimensions, shapes and compass bearings before making any decisions reliant upon them. Copyright www.pedderproperty.com © 2022