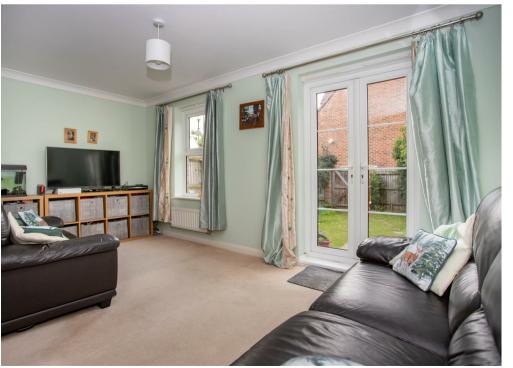

#### Lounge / Diner

Lounge/diner consists of a window to the rear aspect and French doors leading out to the garden, carpet laid to floor, light fittings to ceiling, wall mounted radiator and under stairs cupboard. Space for a sofa set, dining table and chairs and other living room furniture.