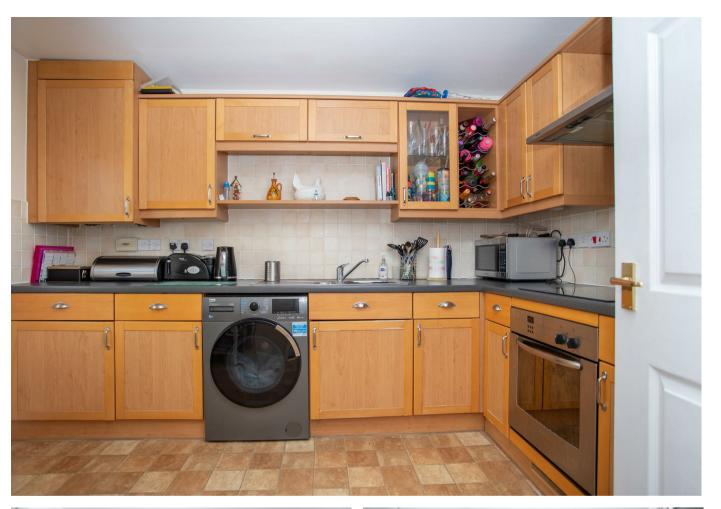

#### Kitche

Kitchen comprises a range of wall and base mounted units with a roll top work surface, inset sink bowl unit with mixer tap and draining board, inset electric hob, oven and extractor fan. Space for fridge/freezer and washing machine. Window to the front aspect, tiling laid to floor and splash sensitive areas.