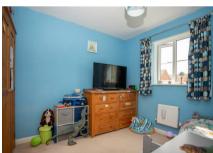

#### Bedroom Two

Bedroom two consists of carpet laid to floor, light fitting to ceiling, wall mounted radiator and window to the rear aspect. Space for a bed and other bedroom furniture.

## **Bedroom Three**

Bedroom three consists of carpet laid to floor, light fitting to ceiling, wall mounted radiator and window to the rear aspect. Space for a bed and other bedroom furniture.