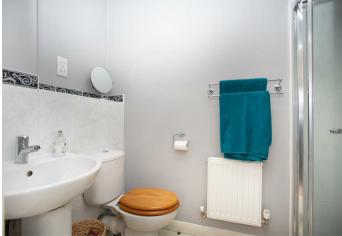

## **En Suite**

En suite comprises a low level wc, pedestal hand wash basin and enclosed shower cubicle. Wall mounted radiator and tiling to splash sensitive areas.

#### Bathroom

Bathroom is part tiled and comprises a low level wc, pedestal hand wash basin and a panelled bathtub. Wall mounted radiator and a frosted window to the front aspect.