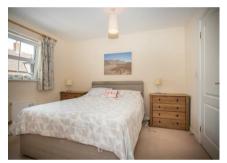

#### edroom One

Bedroom one consists of carpet laid to floor, light fitting to ceiling, wall mounted radiator and window to the front aspect. Door to the en suite. Built in wardrobe and space for a double bed and other bedroom furniture.

## **En Suite**

En suite comprises a low level wc, pedestal hand wash basin and enclosed shower cubicle. Wall mounted radiator and tiling to splash sensitive areas.