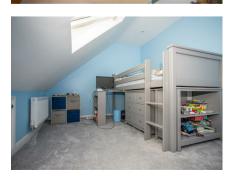

## **Bedroom Four**

Bedroom four consists of a sky light window to the front aspect, carpet laid to floor, recess spotlights and wall mounted radiator. Space for a bed and other furniture.

#### **Bedroom Five**

Bedroom five consists of sky light windows to the rear aspect, carpet laid to floor, recess spotlights and wall mounted radiator. Space for a bed and other furniture.