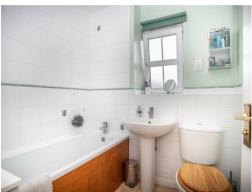

#### Bathroom

Bathroom is part tiled and comprises a low level wc, pedestal hand wash basin and a panelled bathtub. Wall mounted radiator and a frosted window to the front aspect.