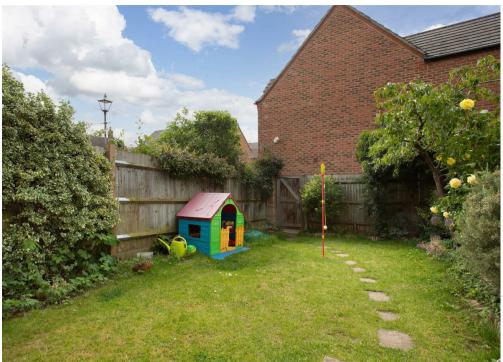

#### Rear Garden

Fully enclosed rear garden with a patio area and grass laid to the remainder. Plant borders and a rear garden gate for access.