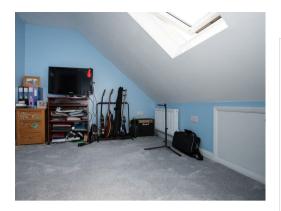

## **Bedroom Four**

Bedroom four consists of a sky light window to the front aspect, carpet laid to floor, recess spotlights and wall mounted radiator. Space for a bed and other furniture.

#### **Bedroom Five**

Bedroom five consists of sky light windows to the rear aspect, carpet laid to floor, recess spotlights and wall mounted radiator. Space for a bed and other furniture.