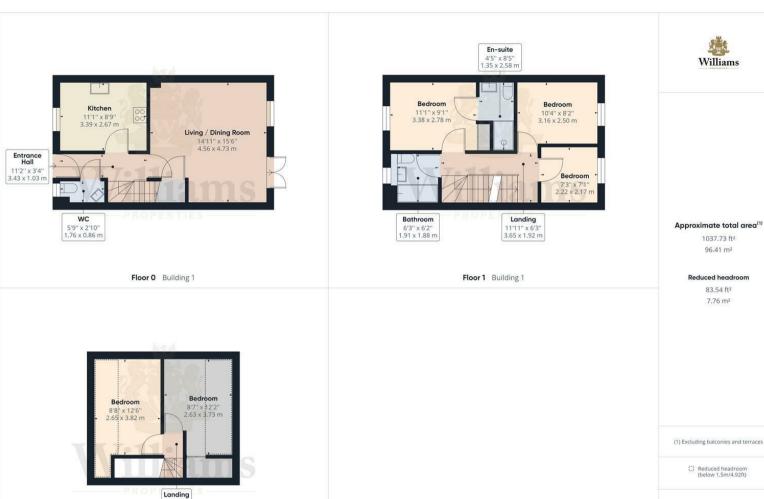

## **Entrance Hall**

Enter through the front door into the entrance hall consisting of doors to the kitchen, downstairs we and lounge/diner. Stairs rising to the first floor.

## **Downstairs WC**

Downstairs wc consists of a low level wc and corner hand wash basin. Frosted window to the front aspect.

The property is located in the heart of the Fairford Leys development in Aylesbury, and conveniently positioned a short walk away from the shops and restaurants in the village centre, as well as the Honey Bee family restaurant and the Nuffield Health gym and swimming pool. There is a bus route that serves the area and excellent road links with easy access to the A41.

#### Kitche

Kitchen comprises a range of wall and base mounted units with a roll top work surface, inset sink bowl unit with mixer tap and draining board, inset electric hob, oven and extractor fan. Space for fridge/freezer and washing machine. Window to the front aspect, tiling laid to floor and splash sensitive areas.

#### Lounge / Diner

Lounge/diner consists of a window to the rear aspect and French doors leading out to the garden, carpet laid to floor, light fittings to ceiling, wall mounted radiator and under stairs cupboard. Space for a sofa set, dining table and chairs and other living room furniture.

#### **First Floor**

Doors to all three bedrooms, bathroom and stairs rising to the second floor.

#### edroom One

Bedroom one consists of carpet laid to floor, light fitting to ceiling, wall mounted radiator and window to the front aspect. Door to the en suite. Built in wardrobe and space for a double bed and other bedroom furniture.

## **En Suite**

En suite comprises a low level wc, pedestal hand wash basin and enclosed shower cubicle. Wall mounted radiator and tiling to splash sensitive areas.

#### Bedroom Two

Bedroom two consists of carpet laid to floor, light fitting to ceiling, wall mounted radiator and window to the rear aspect. Space for a bed and other bedroom furniture.

## **Bedroom Three**

Bedroom three consists of carpet laid to floor, light fitting to ceiling, wall mounted radiator and window to the rear aspect. Space for a bed and other bedroom furniture.

#### Bathroom

Bathroom is part tiled and comprises a low level wc, pedestal hand wash basin and a panelled bathtub. Wall mounted radiator and a frosted window to the front aspect.

## Second Floor

Doors to both loft rooms.

## **Bedroom Four**

Bedroom four consists of a sky light window to the front aspect, carpet laid to floor, recess spotlights and wall mounted radiator. Space for a bed and other furniture.

#### **Bedroom Five**

Bedroom five consists of sky light windows to the rear aspect, carpet laid to floor, recess spotlights and wall mounted radiator. Space for a bed and other furniture.