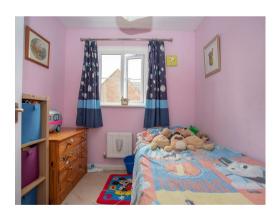

#### Bedroom Two

Bedroom two consists of carpet laid to floor, light fitting to ceiling, wall mounted radiator and window to the rear aspect. Space for a bed and other bedroom furniture.

## **Bedroom Three**

Bedroom three consists of carpet laid to floor, light fitting to ceiling, wall mounted radiator and window to the rear aspect. Space for a bed and other bedroom furniture.