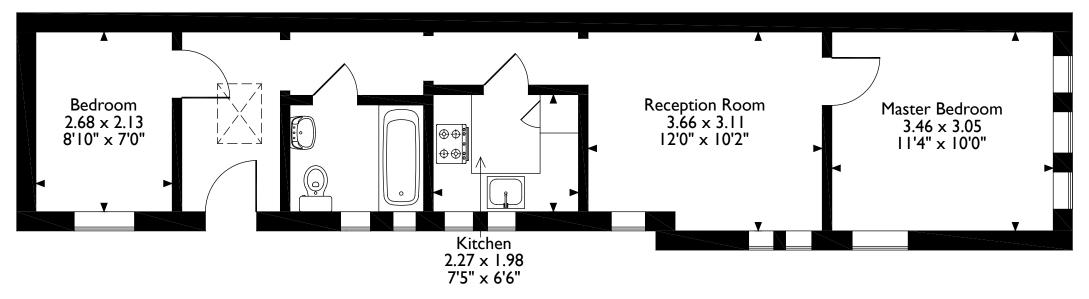

# Sandpit Hill, Rickmansworth Road, Northwood Approximate Gross Internal Area 46 Sq M/495 Sq Ft

### First Floor

Please note that the location of doors, windows and other items are approximate and this floorplan is to be used for illustrative purposes only. Unauthorized reproduction is prohibited.