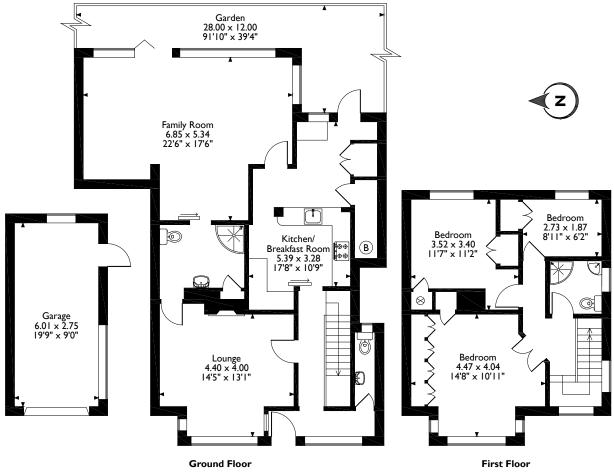

## Oakhill Road Maple Cross, Rickmansworth, Hertfordshire Approximate Gross Internal Area Main House = 134 Sq M/1442 Sq Ft Garage = 17 Sq M/183 Sq Ft Total = 151 Sq M/1625 Sq Ft

Please note that the location of doors, windows and other items are approximate and this floorplan is to be used for illustrative purposes only. Unauthorized reproduction is prohibited.