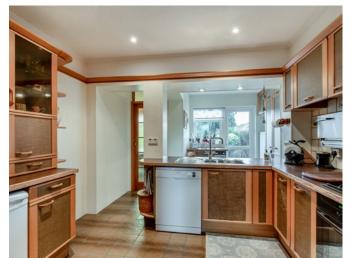

# **Description**

This well presented three bedroom, two bathroom detached family home has been extended to provide spacious ground floor accommodation.

The property comprises of a glass entrance porch leading to the kitchen/breakfast room. The kitchen has ample wall and base units with a gas hob, electric oven and space for appliances, together with space for a breakfast table and door to the patio. There is a lounge with a square bay window to the front and a feature fireplace, leading to a ground floor shower room, together with a large, bright, double aspect family room to the rear with patio doors to the rear garden. The ground floor is completed by a guest cloakroom.