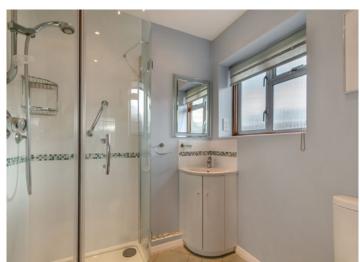

# **Description**

This well presented three bedroom, two bathroom detached family home has been extended to provide spacious ground floor accommodation.

The property comprises of a glass entrance porch leading to the kitchen/breakfast room. The kitchen has ample wall and base units with a gas hob, electric oven and space for appliances, together with space for a breakfast table and door to the patio. There is a lounge with a square bay window to the front and a feature fireplace, leading to a ground floor shower room, together with a large, bright, double aspect family room to the rear with patio doors to the rear garden. The ground floor is completed by a guest cloakroom.