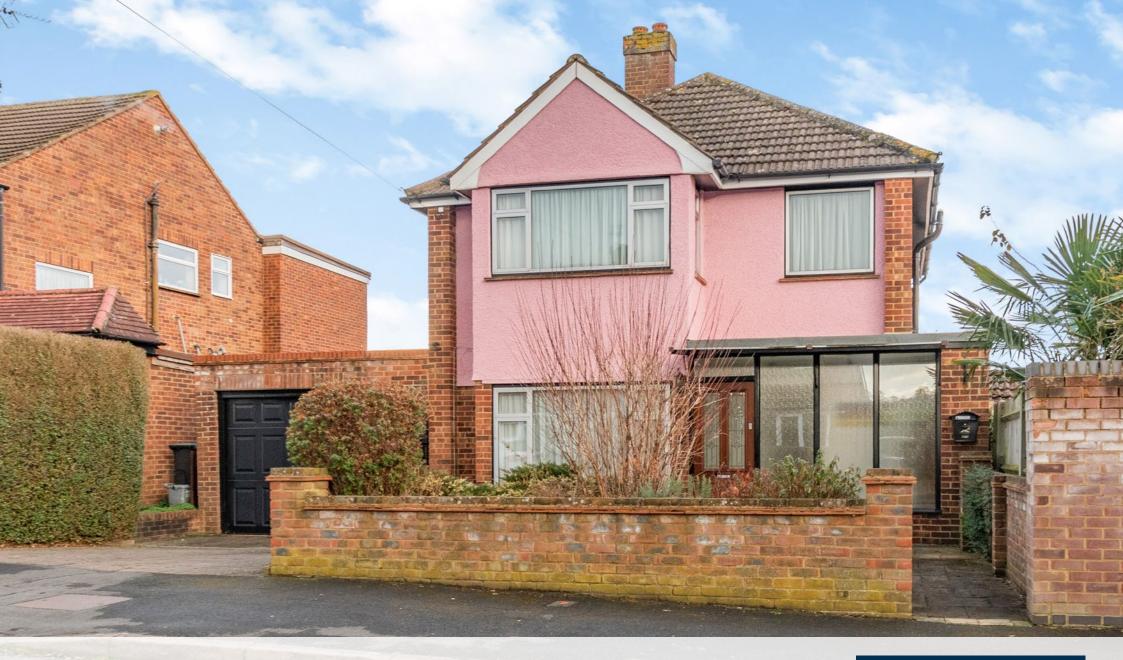

# EXTENDED THREE BEDROOM, TWO BATHROOM DETACHED FAMILY HOME

Oakhill Road, Maple Cross, Rickmansworth, Hertfordshire, WD3 9RE

# EXTENDED THREE BEDROOM, TWO BATHROOM DETACHED FAMILY HOME

Oakhill Road, Maple Cross, Rickmansworth, Hertfordshire, WD3 9RE

LOUNGE • KITCHEN/BREAKFAST ROOM • FAMILY ROOM • GROUND FLOOR SHOWER ROOM • GUEST CLOAKROOM • THREE BEDROOMS • FAMILY BATHROOM • DRIVEWAY • GARAGE • LARGE REAR GARDEN

# **Description**

This well presented three bedroom, two bathroom detached family home has been extended to provide spacious ground floor accommodation.

The property comprises of a glass entrance porch leading to the kitchen/breakfast room. The kitchen has ample wall and base units with a gas hob, electric oven and space for appliances, together with space for a breakfast table and door to the patio. There is a lounge with a square bay window to the front and a feature fireplace, leading to a ground floor shower room, together with a large, bright, double aspect family room to the rear with patio doors to the rear garden. The ground floor is completed by a guest cloakroom.

To the first floor is three bedrooms, all with fitted wardrobes and the family bathroom.

The property is approached via a driveway and front garden, leading to the garage. The beautiful landscaped rear garden is mainly laid to lawn with a patio, mature planting, flower beds and garden sheds.