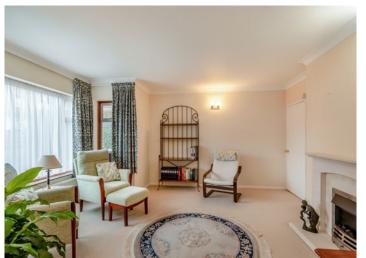

# **Description**

This well presented three bedroom, two bathroom detached family home has been extended to provide spacious ground floor accommodation.

The property comprises of a glass entrance porch leading to the kitchen/breakfast room. The kitchen has ample wall and base units with a gas hob, electric oven and space for appliances, together with space for a breakfast table and door to the patio. There is a lounge with a square bay window to the front and a feature fireplace, leading to a ground floor shower room, together with a large, bright, double aspect family room to the rear with patio doors to the rear garden. The ground floor is completed by a guest cloakroom.