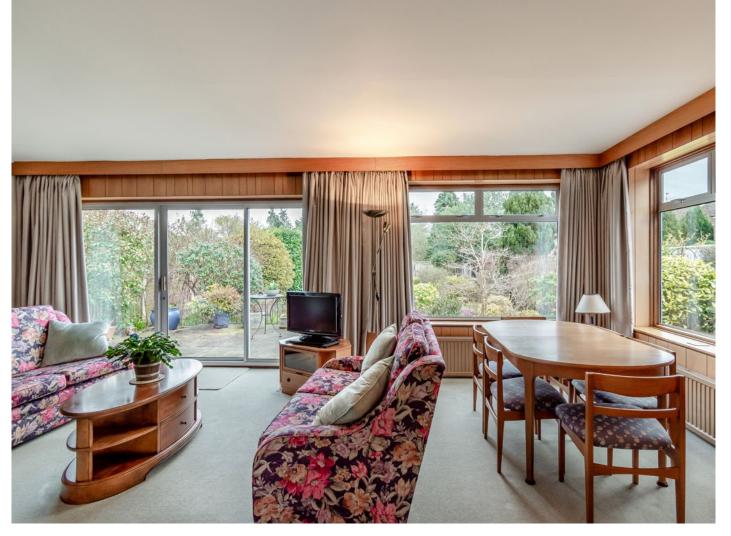

# **Description**

This well presented three bedroom, two bathroom detached family home has been extended to provide spacious ground floor accommodation.

The property comprises of a glass entrance porch leading to the kitchen/breakfast room. The kitchen has ample wall and base units with a gas hob, electric oven and space for appliances, together with space for a breakfast table and door to the patio. There is a lounge with a square bay window to the front and a feature fireplace, leading to a ground floor shower room, together with a large, bright, double aspect family room to the rear with patio doors to the rear garden. The ground floor is completed by a guest cloakroom.