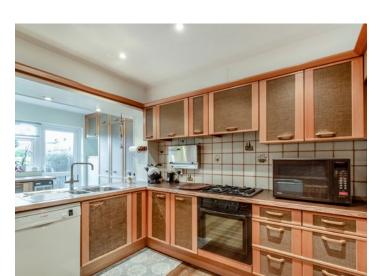

# **Description**

This well presented three bedroom, two bathroom detached family home has been extended to provide spacious ground floor accommodation.

The property comprises of a glass entrance porch leading to the kitchen/breakfast room. The kitchen has ample wall and base units with a gas hob, electric oven and space for appliances, together with space for a breakfast table and door to the patio. There is a lounge with a square bay window to the front and a feature fireplace, leading to a ground floor shower room, together with a large, bright, double aspect family room to the rear with patio doors to the rear garden. The ground floor is completed by a guest cloakroom.