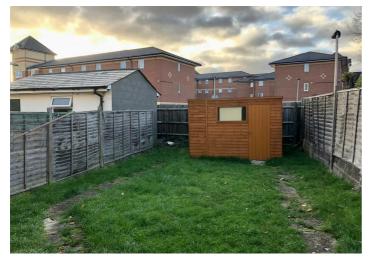

### **About This Property**

A ground floor flat within this detached house located off Hendon`s Church Road. Newly re-decorated. The property comprises of a large reception room with bay window, fully fitted kitchen, good sized bedroom and bathroom suite. The property also has access to a private garden. Available Furnished.

#### **Property Features**

- · One Bedroom Flat
- Private Garden
- Close to transport connections
- Quiet Street