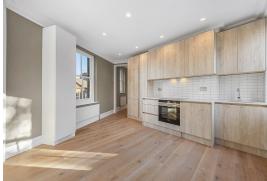

The flat is extremely bright and airy throughout and benefits from a 17'4 x 10'3 reception room, a stylish fully fitted 16'2 x 12'4 kitchen breakfast room with ample space for dining and entertaining and a generous double bedroom with built in wardrobes. The flat is an ideal purchase for a first time buyer and further benefits from a 167 year lease. No onward chain.

Stunning, newly refurbished one bedroom flat in much sought after development

Popular location | Spacious reception room | Kitchen/breakfast room | Bathroom

Ideal first time buy | Short walk to River Thames & towpath | No onward chain | Long lease 167 years