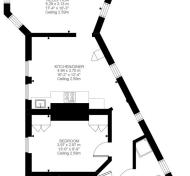

Close to transport & amenities | 581 Sq. Ft. (53.94 Sq. M.) Leasehold

T: 020 7385 7000

E: hammersmith@lawsonrutter.com

192Fulham Palace Road, London W6 9PA

In accordance with the Property Misdescription Act 1991, we wish to emphasise that the information given in these particulars is intended to help you decide whether you wish to view this property. Whilst every care is taken to ensure the accuracy of these particulars please note that all measurements are approximate and we are, for the accuracy of other information, reliant on what the seller has provided. We strongly recommend that you rely on your own inspections and those of your advisors to establish the details of any aspects which are of particular importance. Please note that we have not undertaken any survey of the property or the appliances within it and the buyer must rely on their own investigations prior to exchange of contracts.

Second Floor

Lillie Road, SW6
Approximate Gross Internal Area
53.94 SQ.M / 581 SQ.FT