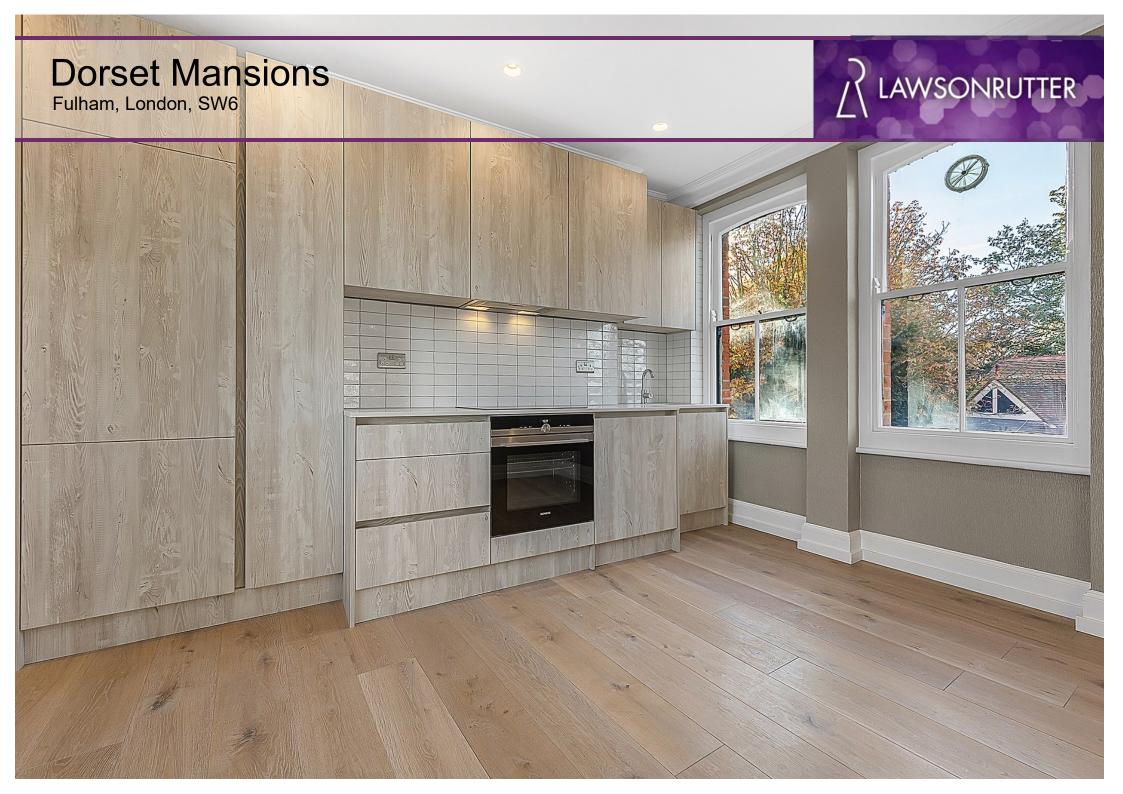

The flat is extremely bright and airy throughout and benefits from a 17'4 x 10'3 reception room, a stylish fully fitted 16'2 x 12'4 kitchen breakfast room with ample space for dining and entertaining and a generous double bedroom with built in wardrobes. The flat is an ideal purchase for a first time buyer and further benefits from a 167 year lease. No onward chain.

Stunning, newly refurbished one bedroom flat in much sought after development

Popular location | Spacious reception room | Kitchen/breakfast room | Bathroom

Ideal first time buy | Short walk to River Thames & towpath | No onward chain | Long lease 167 years