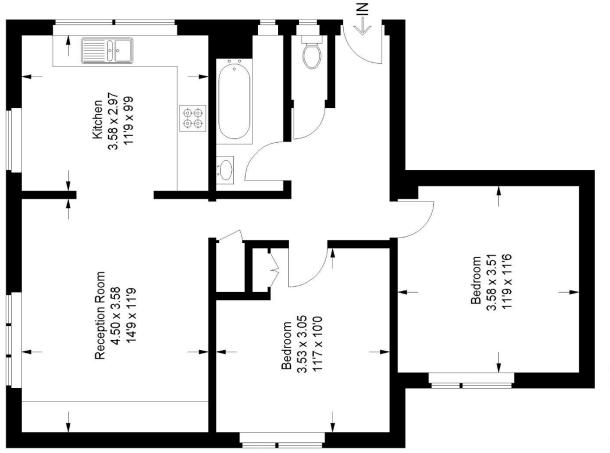

## Floorplan

# Lanercost Close, SW2

## Approximate Gross Internal Area 68.4 sq m / 736 sq ft

### **Ground Floor**

Copyright www.pedderproperty.com © 2022

These plans are for representation purposes only as defined by

RICS - Code of Measuring Practice. Not drawn to Scale.

shapes and compass bearings before making any decisions reliant upon them. Windows and door openings are approximate. Please check all dimensions,