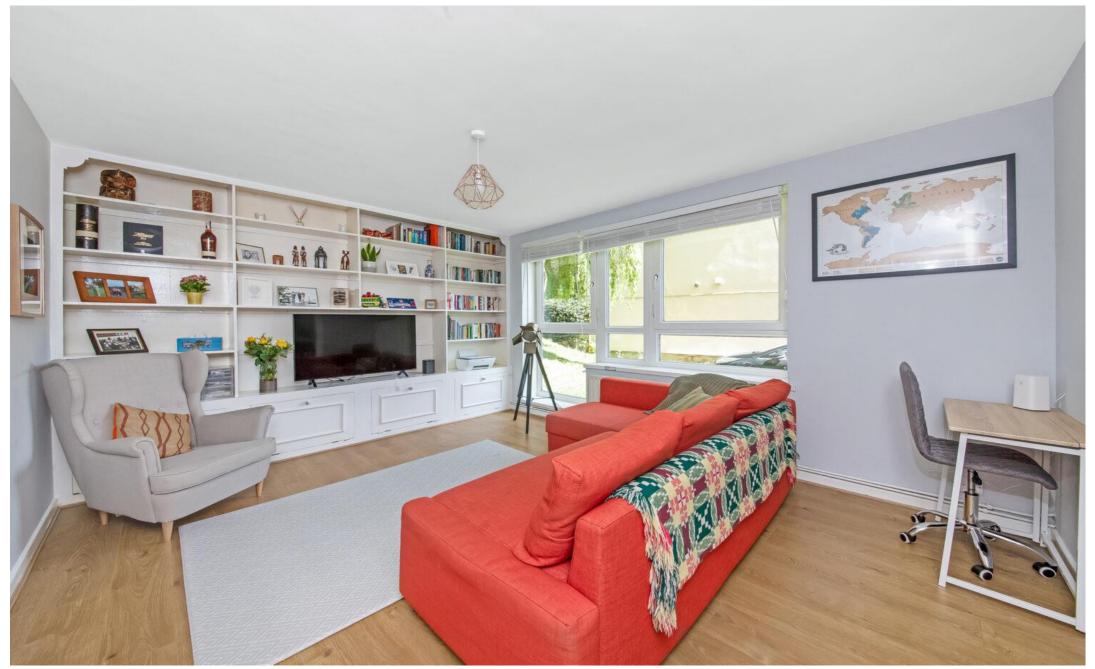

#### In general

- Ground floor purpose built flat
- Two large double bedrooms
- Spacious lounge
- Fully fitted kitchen-diner
- Modern bathroom with separate WC
- Beautifully decorated throughout
- Impressive storage
- Fantastic location
- Excellent transport links
- Communal garden and allotment
- Off-street parking
- Chain free

### In detail

A beautifully decorated, spacious two-bedroom purpose built flat off popular Lanercost Road, in the trendy SW2 area.

This fantastic property, located on the ground floor, comprises of two large double bedrooms, a generous lounge and a well-presented kitchen/dining room with fully-fitted appliances. The accommodation also offers a modern bathroom with a separate WC and sizeable hallway. There is plenty of built-in storage, communal gardens, an allotment and off-street parking.