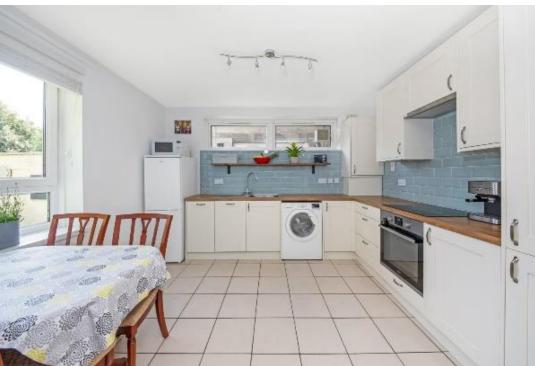

#### In general

- Ground floor purpose built flat
- Two large double bedrooms
- Spacious lounge
- Fully fitted kitchen-diner
- Modern bathroom with separate WC
- Beautifully decorated throughout
- Impressive storage
- Fantastic location
- Excellent transport links
- Communal garden and allotment
- Off-street parking
- Chain free

### In detail

A beautifully decorated, spacious two-bedroom purpose built flat off popular Lanercost Road, in the trendy SW2 area.

This fantastic property, located on the ground floor, comprises of two large double bedrooms, a generous lounge and a well-presented kitchen/dining room with fully-fitted appliances. The accommodation also offers a modern bathroom with a separate WC and sizeable hallway. There is plenty of built-in storage, communal gardens, an allotment and off-street parking.