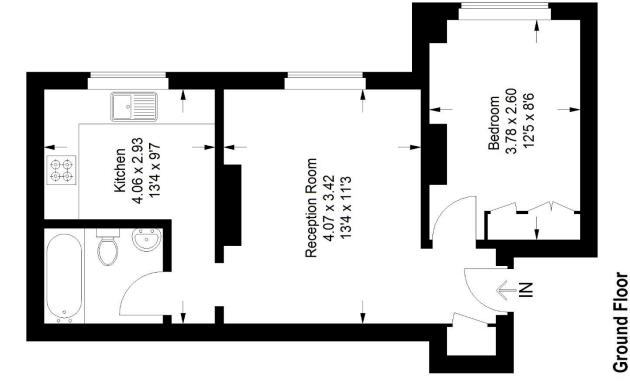

## Floorplan

## Rosendale Road, SE24

Approximate Gross Internal Area 39.1sq m / 421 sq ft

Copyright www.pedderproperty.com © 2021 These plans are for representation purposes only as defined by RICS - Code of Measuring Practice. Not drawn to Scale.Windows and door openings are approximate. Please check all dimensions, shapes and compass bearings before making any decisions reliant upon them.