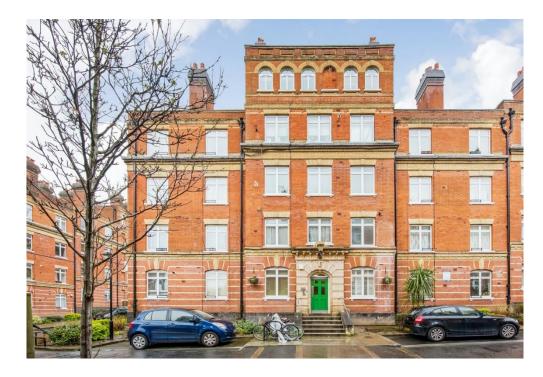

Peabody Estate, Rosendale Road SE24 Guide Price £330,000

0208 702 9555 pedderproperty.com

## In detail

An opportunity to acquire this 1 double bedroom ground floor flat for sale within the Peabody Estate, off the tree-lined Rosendale Road SE24.

The property is immaculately presented throughout decorated in a contemporary style with wood flooring throughout. The accommodation comprises reception room with window to the front, a well-appointed kitchen with a modern range of wall and base units, double bedroom with window to front and a bathroom. Features include plantation shutters in the living room and bedroom, a bespoke wardrobe in the bedroom and fitted shelves in the living room.