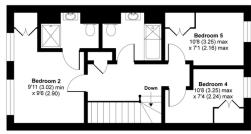

## Mary Rose Square, London, SE16

Approximate Area = 1391 sq ft / 129.2 sq m For identification only - Not to scale

SECOND FLOOR

FIRST FLOOR

**Tenure:** Freehold

**Ground Rent:** n/a

Fixed

**Service Charge:** £2,572 pa