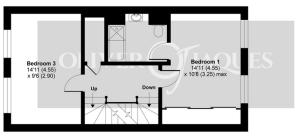

## Mary Rose Square, London, SE16

Approximate Area = 1391 sq ft / 129.2 sq m For identification only - Not to scale

SECOND FLOOR

FIRST FLOOR

**Tenure:** Freehold

**Ground Rent:** n/a

Fixed

**Service Charge:** £2,572 pa