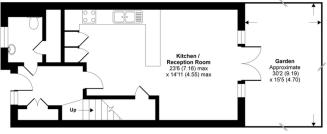

## Mary Rose Square, London, SE16

Approximate Area = 1391 sq ft / 129.2 sq m For identification only - Not to scale

SECOND FLOOR

FIRST FLOOR

**Tenure:** Freehold

**Ground Rent:** n/a

Fixed

**Service Charge:** £2,572 pa