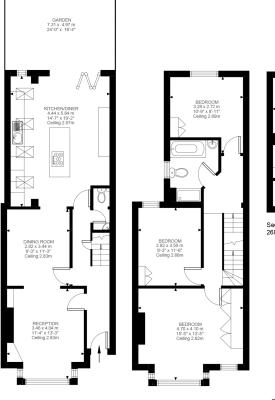

PLANNING TO RECONFIGURE TOP 2 FLOORS TO INCLUDE AN ADDI-TIONAL BEDROOM & SHOWER ROOM

FREEHOLD

First Floor

585 ft<sup>2</sup>

Ground Floor

Second Floo 268 ft<sup>2</sup>

Brookfield Road, W4
Approximate Gross Internal Area
138.47 SQ.M / 1490 SQ.FT
(INCLUDING EAVES STORAGE)
EAVES STORAGE \$1.3 SQM /65 SQ.FT
EXVISING TOTAL ABEA\$13.30 SQM /144.50 FT

## Brookfield Road Chiswick, London, W4

Local Authority: The Borough of Ealing \* Tenure: Freehold\* Price Guide: £1,295,000

Illustration for identification purposes only. Not to scale. Floor Plan Drawn According To RICS Guidelines.