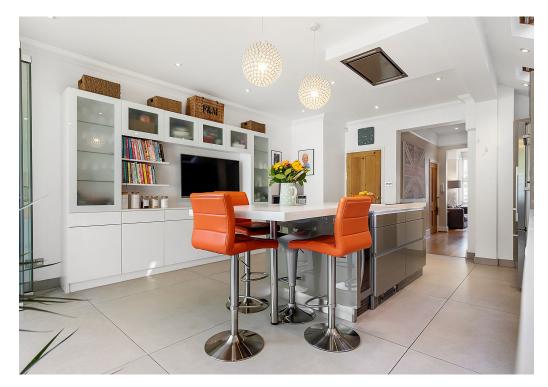

## Brookfield Road Chiswick, London, W4

Price Guide: £1,295,000

An extremely well presented four double bedroom house arranged over three floors and situated in an extremely popular road on the borders of Bedford park and within a short walk to Turnham Green underground station. On the ground floor, there is an impressive double reception room leading into a recently fully refurbished, fabulous kitchen breakfast room with frameless glass folding doors which open onto a very pretty 25' garden, which is not overlooked. The first floor comprises three generous double bedrooms and a large family bathroom and on the top floor, there is a master bedroom and en-suite shower room. The current owners have also, gained planning permission for further development including reconfiguring the top 2 floors to create a further bedroom and shower room and a full width rear mansard.