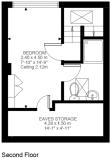

PLANNING TO RECONFIGURE TOP 2 FLOORS TO INCLUDE AN ADDI-TIONAL BEDROOM & SHOWER ROOM

FREEHOLD

First Floor

585 ft<sup>2</sup>

Ground Floor

Second Floo 268 ft<sup>2</sup>

Brookfield Road, W4
Approximate Gross Internal Area
138.47 SQ.M / 1490 SQ.FT
(INCLUDING EAVES STORAGE)
EAVES STORAGE \$1.3 SQM /65 SQ.FT
EXVISING TOTAL ABEA\$13.30 SQM /144.50 FT

## Brookfield Road Chiswick, London, W4

Local Authority: The Borough of Ealing \* Tenure: Freehold\* Price Guide: £1,295,000

Illustration for identification purposes only. Not to scale. Floor Plan Drawn According To RICS Guidelines.