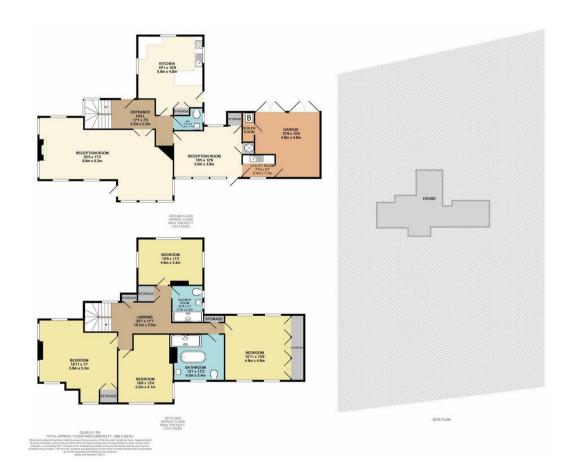

## Ouseley Road, TW19 5JB

Offers In Excess Of £1,100,000 | House - Detached | Freehold