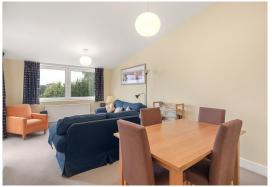

## Rainville Road

Hammersmith, London, W6

Price Guide: £650,000

A fantastic two double bedroom flat with direct river views and a private roof terrace overlooking the River Thames towpath. Rarely available for sale, this is a superb flat that benefits from a spacious 18'6 x 11'7 reception room with a large window looking onto the river and access onto the terrace, a stylish fully fitted kitchen also with access to the terrace, two generous double bedrooms and a modern bathroom.

Fantastic two double bedroom flat with direct river views | Close to Riverside Studios Extremely popular location | Spacious reception room | Stylish fitted kitchen | Modern bathroom Private roof terrace | Overlooking to River Thames towpath with variety of restaurants, bars & shops Close to transport & numerous amenities | 764 Sq. Ft. (70.97 Sq. M.) Leasehold