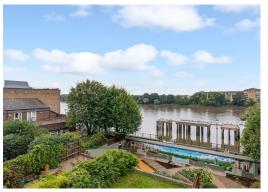

## Rainville Road

Hammersmith, London, W6

Price Guide: £650,000

A fantastic two double bedroom flat with direct river views and a private roof terrace overlooking the River Thames towpath. Rarely available for sale, this is a superb flat that benefits from a spacious 18'6 x 11'7 reception room with a large window looking onto the river and access onto the terrace, a stylish fully fitted kitchen also with access to the terrace, two generous double bedrooms and a modern bathroom.

Rainville Road is located directly overlooking the River Thames towpath and offers easy access to a variety of shops, restaurants, bars and pubs nearby as well as the recently renovated Riverside Studios which boasts a cinema, two theatres, art gallery, restaurant and bar. Hammersmith underground station is approximately 10 – 12 minutes away. Early viewing is highly recommended.