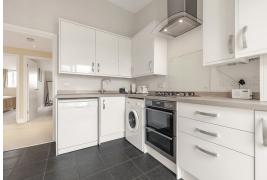

## Rainville Road

Hammersmith, London, W6

Price Guide: £650,000

A fantastic two double bedroom flat with direct river views and a private roof terrace overlooking the River Thames towpath. Rarely available for sale, this is a superb flat that benefits from a spacious 18'6 x 11'7 reception room with a large window looking onto the river and access onto the terrace, a stylish fully fitted kitchen also with access to the terrace, two generous double bedrooms and a modern bathroom.

Fantastic two double bedroom flat with direct river views | Close to Riverside Studios Extremely popular location | Spacious reception room | Stylish fitted kitchen | Modern bathroom Private roof terrace | Overlooking to River Thames towpath with variety of restaurants, bars & shops Close to transport & numerous amenities | 764 Sq. Ft. (70.97 Sq. M.) Leasehold