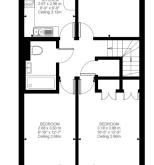

First Floor

Rainville Road. W6 Approximate Gross Internal Area 70.97 SQ.M / 764 SQ.FT