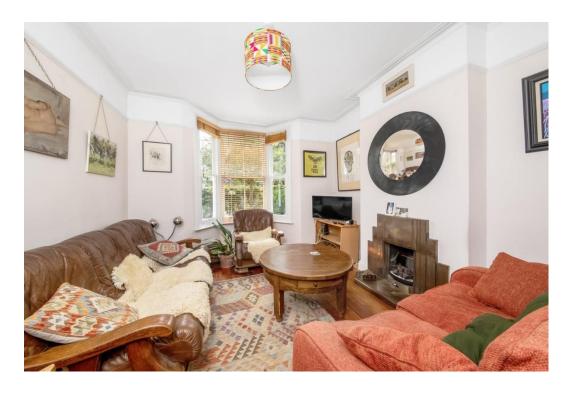

The accommodation comprises a double reception room with bay window, dual aspect kitchen/dining room with ample space to dine, downstairs wc and cellar for storage.

On the first floor the principal bedroom has two sash windows to front and a range of built in wardrobes, two further bedrooms and bathroom.