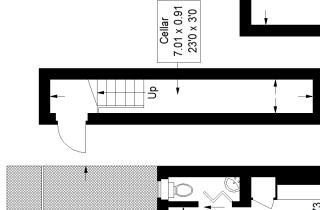

# Floorplan

## Milton Road, SE24

Cellar = 6.5 sq m / 70 sq ft Ground Floor = 49.1 sq m / 529 sq ft Approximate Gross Internal Area First Floor = 42.5 sq m / 457 sq ft Total = 98.1 sq m / 1056 sq ft

Cellar

Bedroom 2.76 x 1.87 x 6'2 9.1

Cellar

Bedroom 3.43 x 2.88 11'3 x 9'5

Bedroom 4.50 x 3.35 14'9 x 11'0

First Floor

### **Ground Floor**

These plans are for representation purposes only as defined by RICS - Code of Measuring Practice. Not drawn to Scale. Windows and door openings are approximate. Please check all dimensions, shapes and compass bearings before making any decisions reliant upon them. Copyright www.pedderproperty.com © 2022