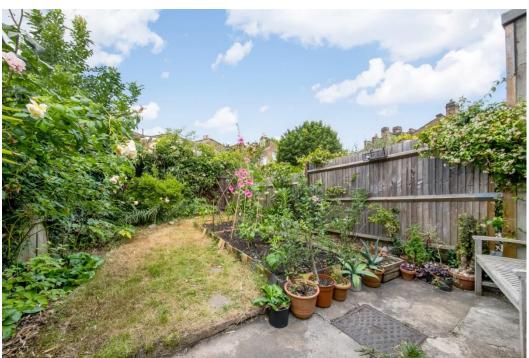

The rear garden is mainly laid to lawn with mature shrub & flower borders.

Brockwell Park with its lido & cafe is nearby. Central Herne Hill offers a popular range of restaurant & shopping amenities, and Herne Hill station offers services into Victoria, Thameslink & Blackfriars.