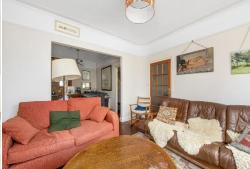

The accommodation comprises a double reception room with bay window, dual aspect kitchen/dining room with ample space to dine, downstairs wc and cellar for storage.

On the first floor the principal bedroom has two sash windows to front and a range of built in wardrobes, two further bedrooms and bathroom.