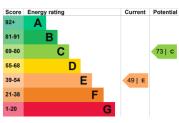

ities, and Herne Hill station offers services into Victoria, Thameslink & Blackfriars.

EPC: | Council Tax Band: E





















# Floorplan

## Milton Road, SE24

Cellar = 6.5 sq m / 70 sq ft Ground Floor = 49.1 sq m / 529 sq ft Approximate Gross Internal Area First Floor = 42.5 sq m / 457 sq ft Total = 98.1 sq m / 1056 sq ft







Cellar

Bedroom 2.76 x 1.87 x 6'2 9.1

Cellar





Bedroom 3.43 x 2.88 11'3 x 9'5

Bedroom 4.50 x 3.35 14'9 x 11'0

First Floor

### **Ground Floor**

These plans are for representation purposes only as defined by RICS - Code of Measuring Practice. Not drawn to Scale. Windows and door openings are approximate. Please check all dimensions, shapes and compass bearings before making any decisions reliant upon them. Copyright www.pedderproperty.com © 2022



Pedder Property Ltd trading as Pedder for themselves and for the vendor/landlord of this property whose agents they are, give notice that (1) these particulars do not constitute any part of an offer or contract, (2) all statements contained within these particulars are made without responsibility on the part of Pedder or the vendor/landlord, (3) whilst made in good faith, none of the statements contained within these particulars are to be relied upon as a statement of representation or fact, (4) any intending purchaser/tenant must satisfy him/herself by inspection or otherwise as to the correctness of each of the statements contained within these particulars, (5) the vendor/landlord does not make or give either Pedder or any person in their employment any authority to make or give repres