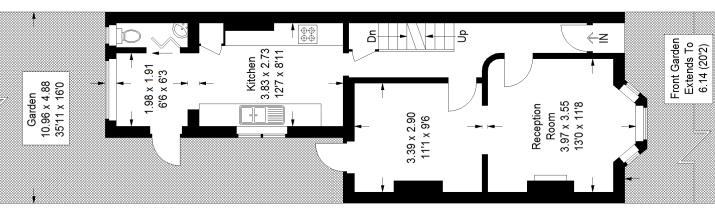

# Floorplan

## Milton Road, SE24

Cellar = 6.5 sq m / 70 sq ft Ground Floor = 49.1 sq m / 529 sq ft Approximate Gross Internal Area First Floor = 42.5 sq m / 457 sq ft Total = 98.1 sq m / 1056 sq ft

Cellar

Bedroom 2.76 x 1.87 x 6'2 9.1

### **Ground Floor**

These plans are for representation purposes only as defined by RICS - Code of Measuring Practice. Not drawn to Scale. Windows and door openings are approximate. Please check all dimensions, shapes and compass bearings before making any decisions reliant upon them. Copyright www.pedderproperty.com © 2022