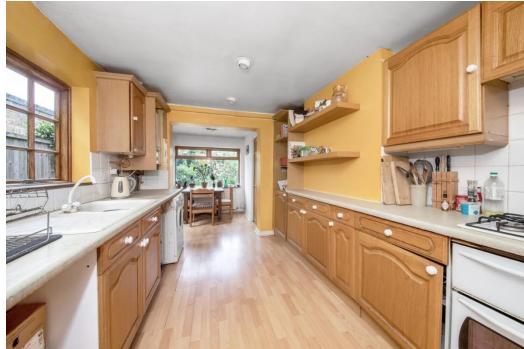

The accommodation comprises a double reception room with bay window, dual aspect kitchen/dining room with ample space to dine, downstairs wc and cellar for storage.

On the first floor the principal bedroom has two sash windows to front and a range of built in wardrobes, two further bedrooms and bathroom.