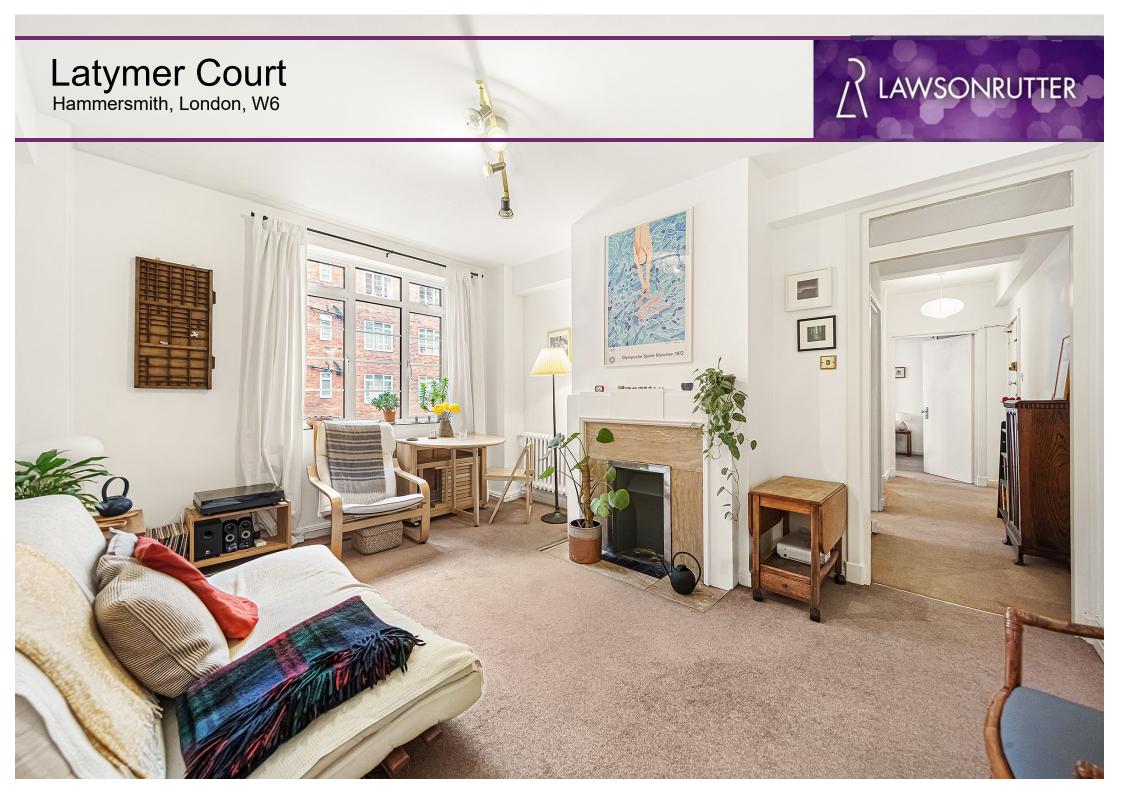

## Price Guide: £485,000

Located on the 3<sup>rd</sup> floor of this stylish Art Deco purpose built gated development (with lifts), we are delighted to offer this well presented two bedroom apartment, only moments away from the much sought after Brook Green and a short walk to Hammersmith Broadway with its fantastic transport links to Central London and Heathrow Airport. The accommodation comprises a 14'8 x 11'2 living room, a fully fitted kitchen, two bedrooms and a modern bathroom suite.

Further benefits include central heating and hot water included within the service charge. Latymer Court also has 24-hour porterage/security and access to pretty and well maintained communal gardens. There are a variety of local shops, restaurants and pubs nearby, ensuring that early viewing is recommended. Share of Freehold.

Stylish Art Deco two bedroom apartment in purpose built gated development

Much sought after Brook Green | Spacious living room | Fully fitted kitchen | Bathroom

24hr Porterage/Security | Well maintained communal gardens