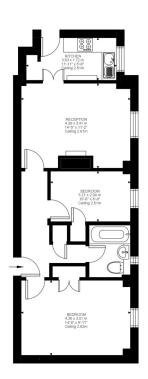

rightmove 🕰 PROPERTY ACADEMY

HAMMERSMI

Third Floor 587 ft2

Illustration for identification nurnoses only. Not to scale Floor Plan Drawn According To RICS Guideli

Latymer Court. W6

Approximate Gross Internal Area

54.56 SQ.M / 587 SQ.FT