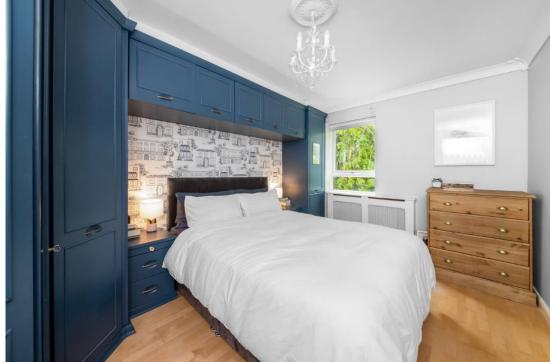

### In general

- Huge reception room
- Separate fitted kitchen
- One double bedroom
- Brand new bathroom suite
- Spacious hallway
- Plenty of storage
- 200ft x 100ft communal garden
- Excellent views
- Quiet location
- Close to excellent transport links and parks

It comprises one master bedroom with built in wardrobes, spacious hallway, a huge reception room, a recently refreshed fitted kitchen and an exquisite brand new bathroom suite. Further benefits include an astonishing 200ft x 100ft communal garden, excellent views, two separate storage cupboards storage and a very quiet location.