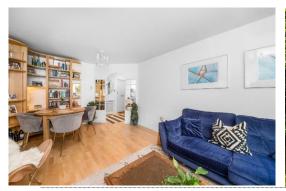

### In general

- Huge reception room
- Separate fitted kitchen
- One double bedroom
- Brand new bathroom suite
- Spacious hallway
- Plenty of storage
- 200ft x 100ft communal garden
- Excellent views
- Quiet location
- Close to excellent transport links and parks

It comprises one master bedroom with built in wardrobes, spacious hallway, a huge reception room, a recently refreshed fitted kitchen and an exquisite brand new bathroom suite. Further benefits include an astonishing 200ft x 100ft communal garden, excellent views, two separate storage cupboards storage and a very quiet location.