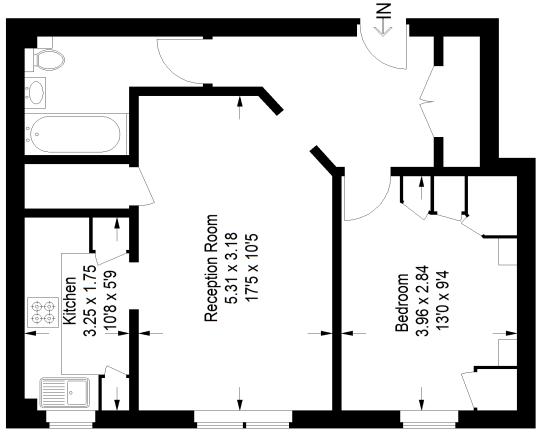

# Floorplan

### Wood Vale, SE23

Approximate Gross Internal Area 49.2 sq m / 530 sq ft

# Raised Ground Floor

These plans are for representation purposes only as defined Copyright www.pedderproperty.com © 2021

all dimensions, shapes and compass bearings before making Windows and door openings are approximate. Please check by RICS - Code of Measuring Practice. Not drawn to Scale. any decisions reliant upon them.