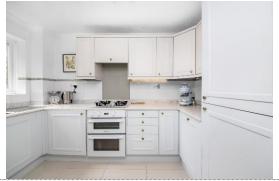

### In general

- Huge reception room
- Separate fitted kitchen
- One double bedroom
- Brand new bathroom suite
- Spacious hallway
- Plenty of storage
- 200ft x 100ft communal garden
- Excellent views
- Quiet location
- Close to excellent transport links and parks

It comprises one master bedroom with built in wardrobes, spacious hallway, a huge reception room, a recently refreshed fitted kitchen and an exquisite brand new bathroom suite. Further benefits include an astonishing 200ft x 100ft communal garden, excellent views, two separate storage cupboards storage and a very quiet location.