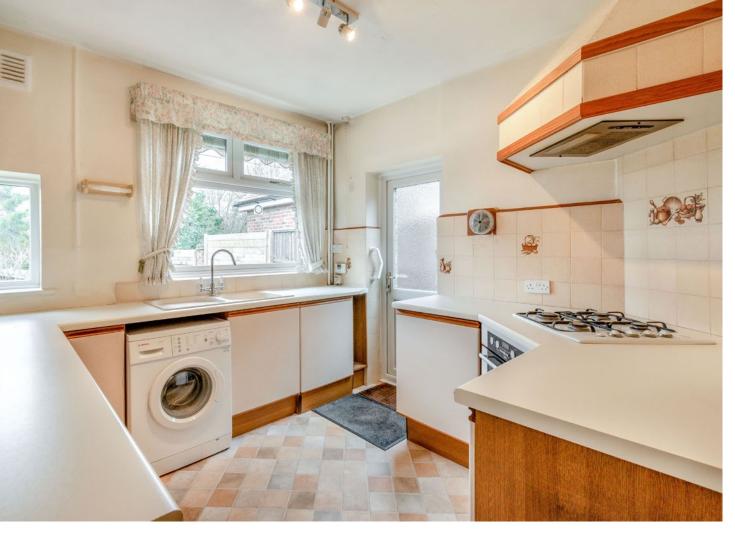

The property comprises an entrance hallway leading to two double bedrooms benefiting from fitted wardrobes, a through lounge/dining room with a feature fireplace and sliding doors to access the garden, a well-equipped kitchen with an integrated oven, and a shower room with a separate WC.