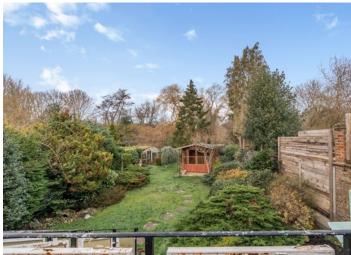

Externally this property offers a larger than average, split-level rear garden offering both a patio area and a lawn, with a variety of established shrubs and hedges that give the property a level of privacy. To the front there is a driveway providing off-street parking, a garage and a small lawn. There is side access to the garden available via a side gate.