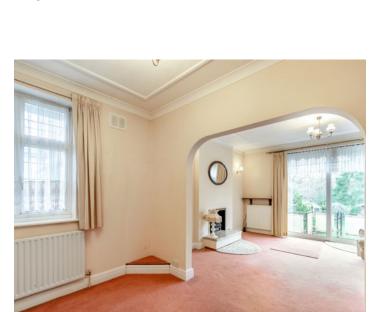

The property comprises an entrance hallway leading to two double bedrooms benefiting from fitted wardrobes, a through lounge/dining room with a feature fireplace and sliding doors to access the garden, a well-equipped kitchen with an integrated oven, and a shower room with a separate WC.