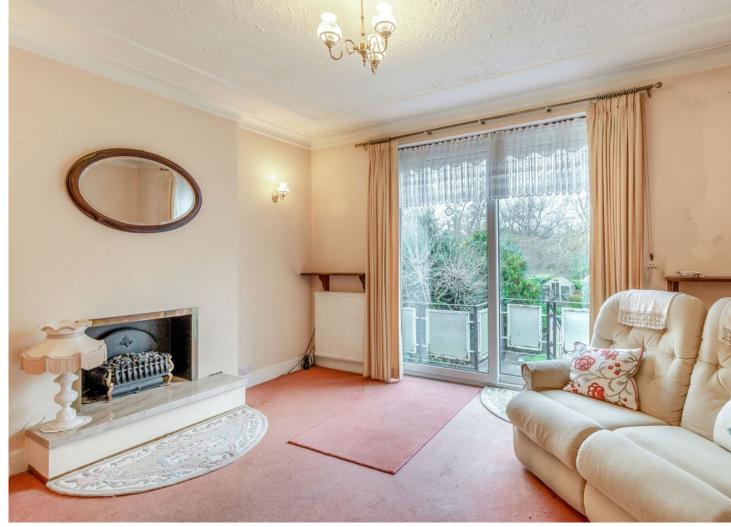

The property comprises an entrance hallway leading to two double bedrooms benefiting from fitted wardrobes, a through lounge/dining room with a feature fireplace and sliding doors to access the garden, a well-equipped kitchen with an integrated oven, and a shower room with a separate WC.