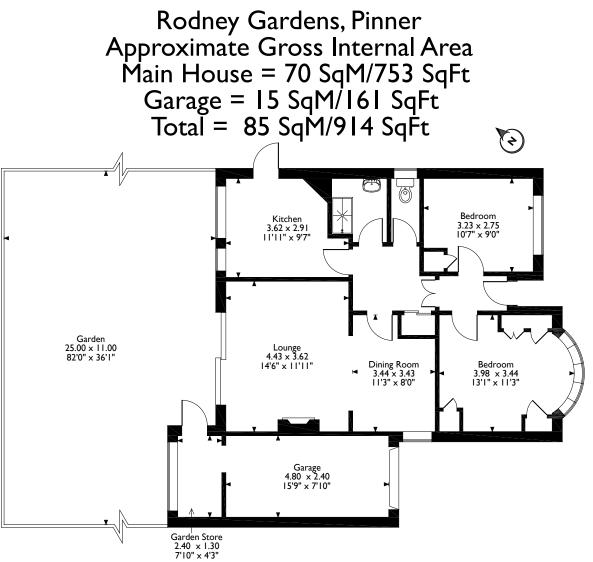

## **Additional Information**

Guide Price: Price on Application

Tenure: Freehold

Local Authority: London Borough of Hillingdon

Council Tax: Band F

Energy Efficiency Rating: Band E

Please note that the location of doors, windows and other items are approximate and this floorplan is to be used for illustrative purposes only. Unauthorized reproduction is prohibited.