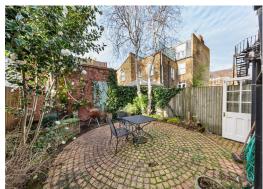

## Wandsworth Bridge Road

Fulham, London, SW6

Price Guide: £600,000

A substantial and very well presented two double bedroom garden flat on this popular road. The property is close to all the excellent shops, bars, restaurants and transport at Parsons Green and Fulham Broadway (District Line) and Wandsworth Town (SW Trains). This spacious property retains many original features including the rose and cornicing in the reception room and two fireplaces. There are also wood floors to the living areas, underfloor heated tiles in the bathroom and 'Amtico' style flooring in the kitchen. The reception room is at the front of the property, followed by the master bedroom, the bathroom, the second double bedroom and the kitchen at the back, with access to the fabulous private west facing garden. There is good storage and the potential to enlarge the property by extending in to the side return, subject to the usual consents. Early viewing is highly recommended.

Very well presented two double bedroom garden flat in popular location

Light & Airy throughout | Reception room with original fireplaces | Kitchen with Amtico style flooring|

Private west facing garden | Stones throw to River Thames | Potential to enlarge (STPC)