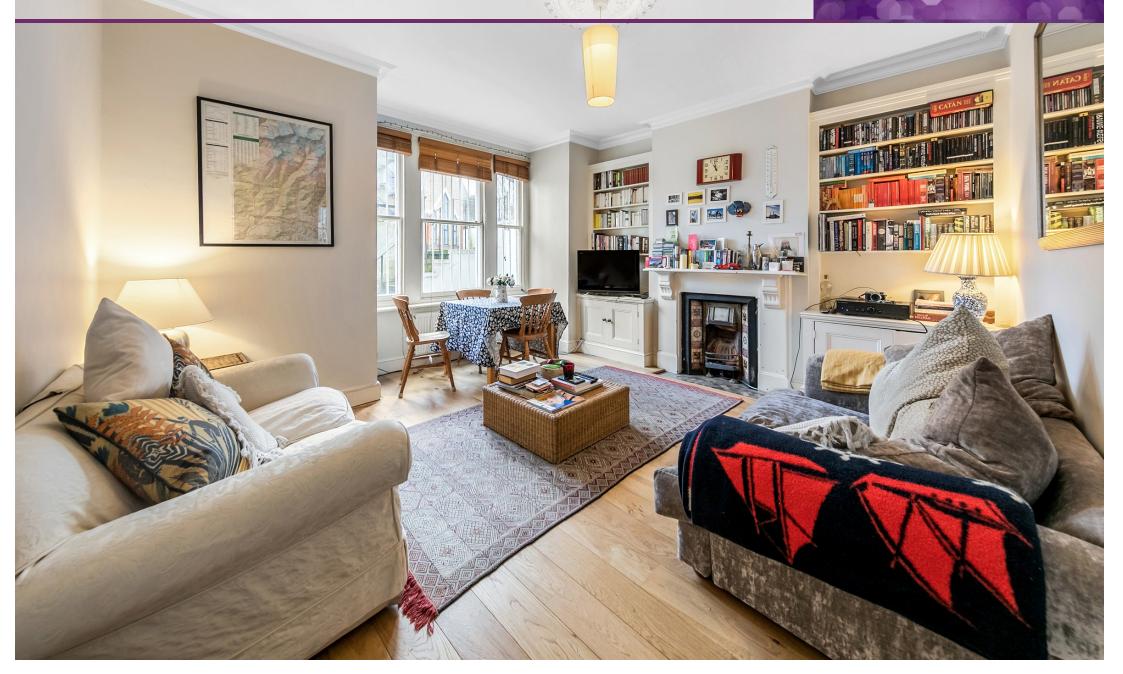

## Wandsworth Bridge Road

Fulham, London, SW6

Price Guide: £600,000

A substantial and very well presented two double bedroom garden flat on this popular road. The property is close to all the excellent shops, bars, restaurants and transport at Parsons Green and Fulham Broadway (District Line) and Wandsworth Town (SW Trains). This spacious property retains many original features including the rose and cornicing in the reception room and two fireplaces. There are also wood floors to the living areas, underfloor heated tiles in the bathroom and 'Amtico' style flooring in the kitchen. The reception room is at the front of the property, followed by the master bedroom, the bathroom, the second double bedroom and the kitchen at the back, with access to the fabulous private west facing garden. There is good storage and the potential to enlarge the property by extending in to the side return, subject to the usual consents. Early viewing is highly recommended.

Very well presented two double bedroom garden flat in popular location

Light & Airy throughout | Reception room with original fireplaces | Kitchen with Amtico style flooring|

Private west facing garden | Stones throw to River Thames | Potential to enlarge (STPC)