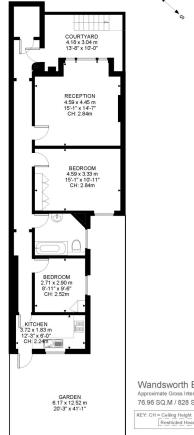

Wandsworth Bridge Road, SW6 Approximate Gross Internal Area 76.96 SQ.M / 828 SQ.FT

Lower Ground Floo

Close to transport & amenities | 820 Sq. Ft. (78.96 Sq. M.) Leasehold

All viewings by appointment through our **Fulham Office:** 

T: 020 7731 3636

E: fulham@lawsonrutter.com

347 Fulham Palace Road, London SW6 6TB