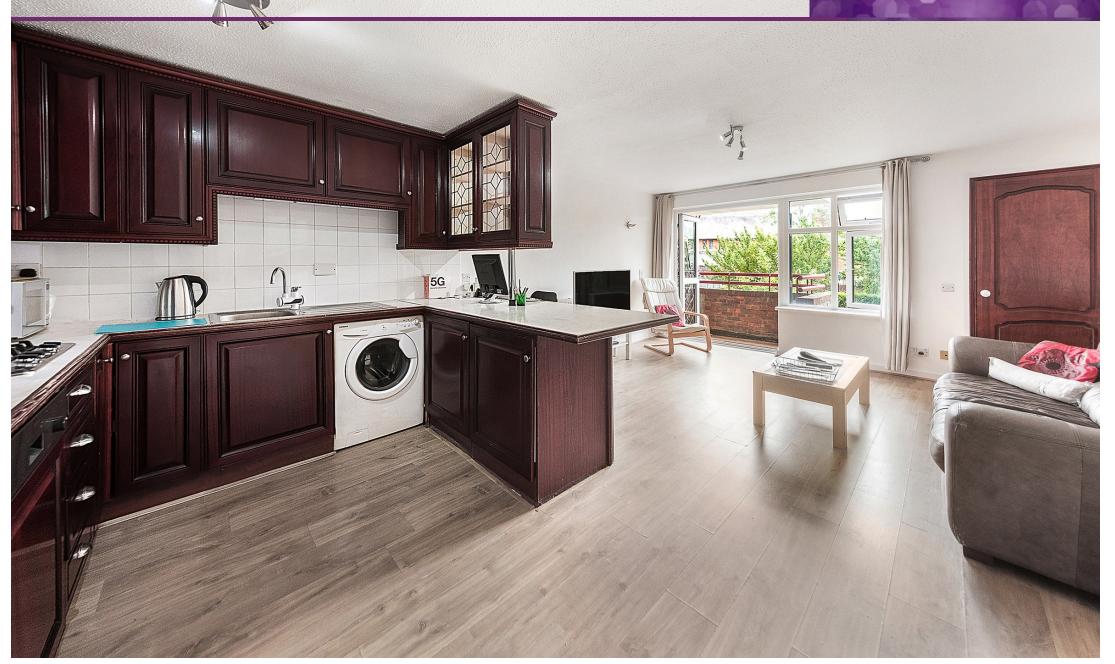

## **Chelmsford Close**

Hammersmith, London, W6

Price Guide: £349,950

A spacious one bedroom first floor flat with a private balcony, situated in a popular location within a 7 – 8 minute walk to Barons Court underground station. The flat is light and airy throughout and benefits from a 20'1 x 13'11 open plan reception room with French doors leading onto the balcony, a fully fitted kitchen with breakfast bar, a modern white bathroom suite and a generous double bedroom with two sets of bult in wardrobes. The flat measures 516 sq. ft. and would make an ideal purchase for a first time buyer or investor. Chelmsford Close is a short walk to the river and Thames Path, the excellent shopping and amenities at Hammersmith Broadway, as well as all the new bars and restaurants at the Fulham Reach and Riverside Studios developments, including Brasserie Blanc, Sam's Riverside, The Crabtree gastropub, The Blue Boat and many more. There is also an independent coffee shop and the Pear Tree gastropub nearby too. No onward chain.

A spacious one bedroom first floor flat in popular location

Ideal first time buy/investment | Open plan reception room | Fully fitted kitchen | Modern bathroom

Generous double bedroom | Private balcony | Short walk to River Thames towpath | No onward chain

Close to transport & a variety of amenities | 516 Sq. Ft. (47.91 Sq. M.) Leasehold

All viewings by appointment through our **Hammersmith Office**:

T: 020 7385 7000

E: hammersmith@lawsonrutter.com

192Fulham Palace Road, London W6 9PA