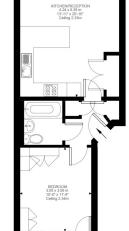

First Floor 516 ft<sup>2</sup> Chelmsford Close, W6
Approximate Gross Internal Area
47.91 SQ.M / 516 SQ.FT