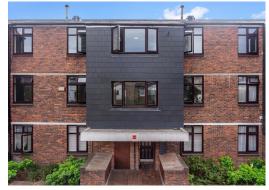

## **Chelmsford Close**

Hammersmith, London, W6

Price Guide: £349,950

A spacious one bedroom first floor flat with a private balcony, situated in a popular location within a 7 – 8 minute walk to Barons Court underground station. The flat is light and airy throughout and benefits from a 20'1 x 13'11 open plan reception room with French doors leading onto the balcony, a fully fitted kitchen with breakfast bar, a modern white bathroom suite and a generous double bedroom with two sets of bult in wardrobes. The flat measures 516 sq. ft. and would make an ideal purchase for a first time buyer or investor. Chelmsford Close is a short walk to the river and Thames Path, the excellent shopping and amenities at Hammersmith Broadway, as well as all the new bars and restaurants at the Fulham Reach and Riverside Studios developments, including Brasserie Blanc, Sam's Riverside, The Crabtree gastropub, The Blue Boat and many more. There is also an independent coffee shop and the Pear Tree gastropub nearby too. No onward chain.

A spacious one bedroom first floor flat in popular location

Ideal first time buy/investment | Open plan reception room | Fully fitted kitchen | Modern bathroom

Generous double bedroom | Private balcony | Short walk to River Thames towpath | No onward chain