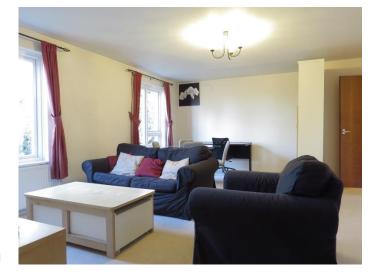

## In detail

A purpose built first floor apartment to rent conveniently located in close proximity to Dulwich and Crystal Palace.

The property is presented in attractive decorative order throughout and offers spacious living space comprising double bedroom, 18' x 14' lounge/dining room, fitted kitchen and modern bathroom.