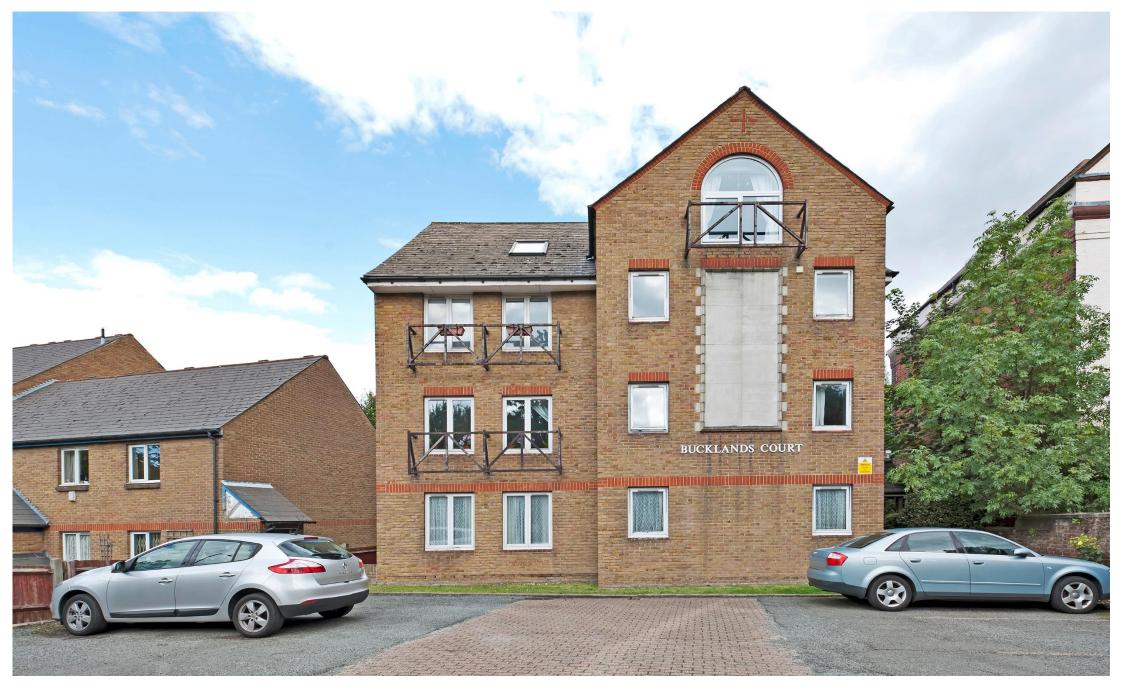

## In detail

A purpose built first floor apartment to rent conveniently located in close proximity to Dulwich and Crystal Palace.

The property is presented in attractive decorative order throughout and offers spacious living space comprising double bedroom, 18' x 14' lounge/dining room, fitted kitchen and modern bathroom.

Externally to the rear there is a communal garden and to the front an allocated parking space. The property is well located for nearby Crystal Palace with its numerous cafes, bars and restaurants.

The popular Crystal Palace park with the National Sports Centre is within just a few hundred yards. Dulwich Village is also easily accessible with its boutiques, Picture Gallery and golf course.