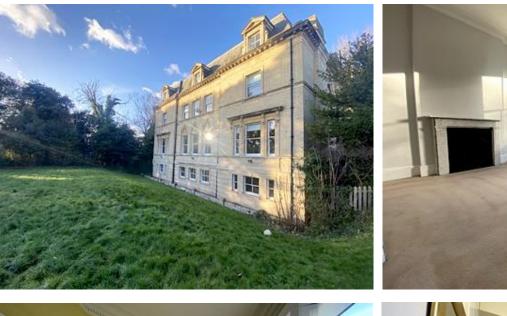

## <u>In detail</u>

Set within an imposing building within a former boarding house this flat is available to rent for a maximum of 12 months.

The flat features a large kitchen with space for a table, a downstairs WC, two bathrooms, large reception room and four bedrooms. The property benefits from large windows bringing in plenty of natural light and period features.