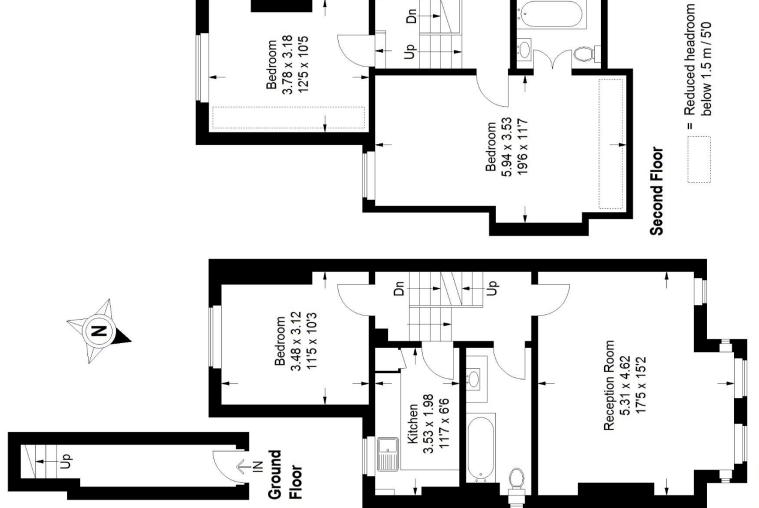

## Floorplan

# Wolfington Road, Se27

Approximate Gross Internal Area Ground Floor = 5.0 sq m / 54 sq ft First Floor = 54.2 sq m / 583 sq ft Second Floor = 41.5 sq m / 447 sq ft Total = 100.7 sq m / 1084 sq ft

Pedder Property Ltd trading as Pedder for themselves and for the vendor/landlord of this property whose agents they are, give notice that (1) these particulars do not constitute any part of an offer or contract, (2)

### First Floor

Copyright www.pedderproperty.com © 2021

all dimensions, shapes and compass bearings before making any decisions reliant upon them. These plans are for representation purposes only as defined by RICS - Code of Measuring Practice. Not drawn to Scale. Windows and door openings are approximate. Please check