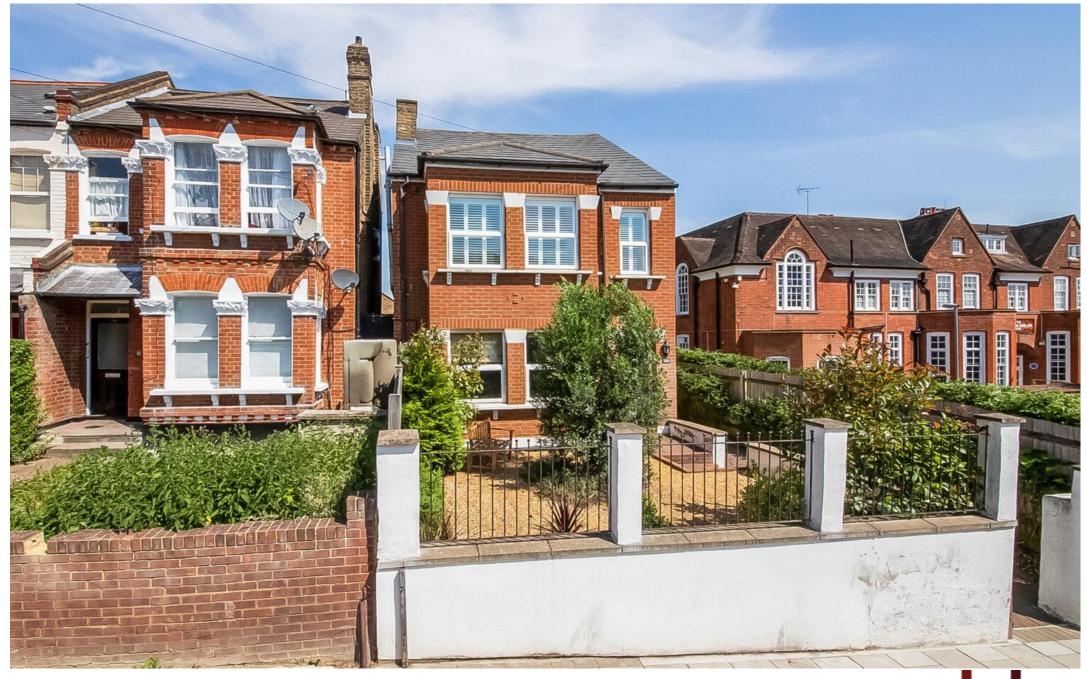

Wolfington Road SE27 £550,000 0208 702 9888 pedderproperty.com

### In detail

We are delighted to bring to the market this lovely three double bedroom split level maisonette within this impressive period house for sale on Wolfington Road, SE27.

Boasting over 1084 internal sq. ft, the property comprises a large front reception room, three double bedrooms, fully fitted well presented kitchen and a modern bathroom. The property also has the benefit of a private front garden.

Offers a contemporary and stylish presentation of a property type which is high in demand.

This spacious flat is brilliantly located on Wolfington Road, a tree-lined street offering easy-access into The City and West End from West Norwood station (0.1 miles) with regular services into London Victoria (23 mins) and London Bridge (23 mins).