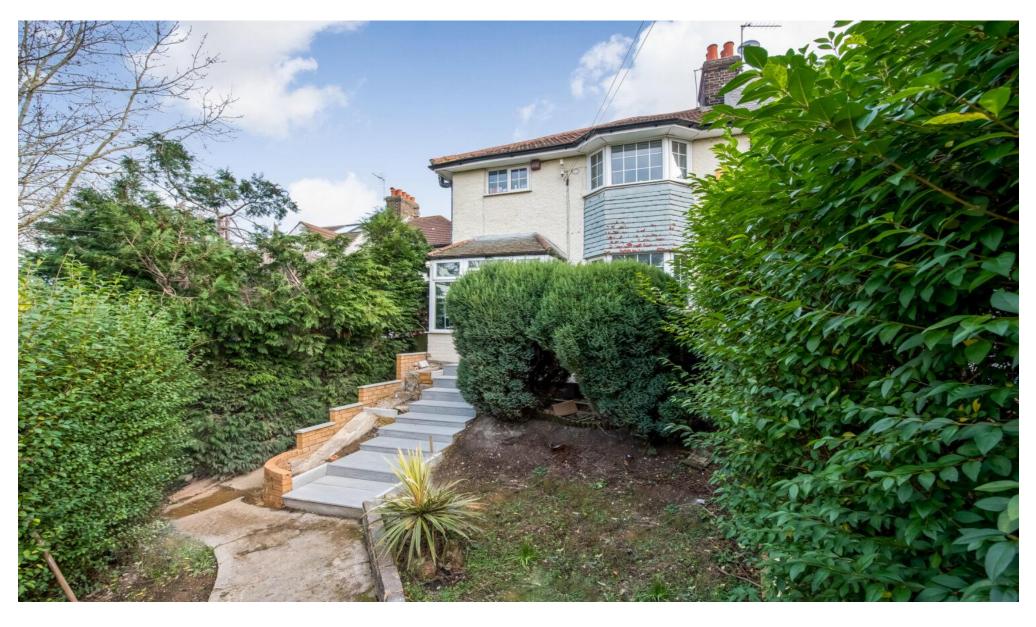

## In detail

A secluded three-bedroom semi-detached house for sale on the sought-after Bexhill Road with a beautiful private rear garden.

This property is set back 130 ft from the road to give high levels of peacefulness and privacy, a rare find in London. The house is set over 1370 sq ft with potential to extend (STP) and comprises a separate front reception room and dining room complete with bay window, WC, family bathroom suite, three bedrooms, additional loft room and a separate fitted kitchen that leads on to the conservatory and 50ft private rear garden. Further benefits include an abundance of light, high levels of privacy, plenty of storage, double glazing, gas central heating, garage and so much more.

This property is situated approximately just 0.4 miles to Crofton Park and is also nearby Honor Oak Park station offering great transport links to many different London Hubs. It is also very well located for access to various local amenities including a variety of parks, restaurants, supermarkets, coffee shops, cafes and gastro pubs. EPC: E.