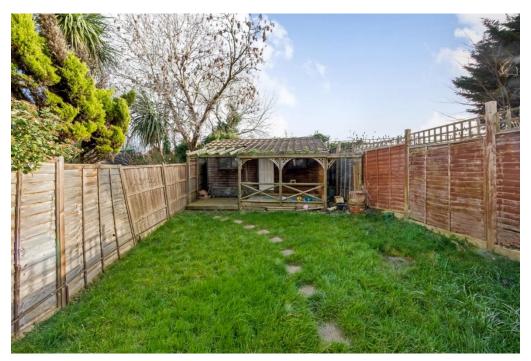

## In detail

A secluded three-bedroom semi-detached house for sale on the sought-after Bexhill Road with a beautiful private rear garden.

This property is set back 130 ft from the road to give high levels of peacefulness and privacy, a rare find in London. The house is set over 1370 sq ft with potential to extend (STP) and comprises a separate front reception room and dining room complete with bay window, WC, family bathroom suite, three bedrooms, additional loft room and a separate fitted kitchen that leads on to the conservatory and 50ft private rear garden. Further benefits include an abundance of light, high levels of privacy, plenty of storage, double glazing, gas central heating, garage and so much more.