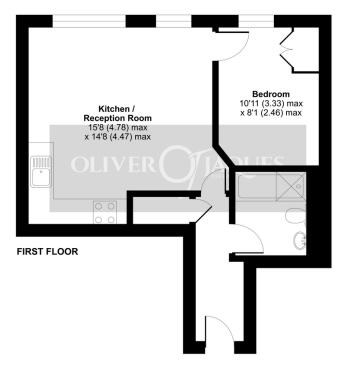

## King & Queen Wharf, Rotherhithe Street, London, SE16

Approximate Area = 413 sq ft / 38.3 sq m
For identification only - Not to scale

Floor plan produced in accordance with RICS Property Measurement Standards incorpora International Property Measurement Standards (IPMS2 Residential). ⊚nichecom 2021. Produced for Oliver Jaques. REF: 797912