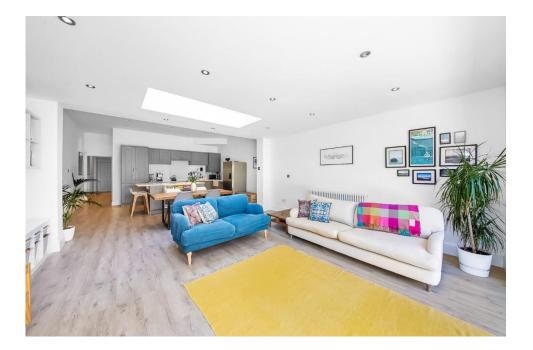

## In detail

A truly stunning three double bedroom period conversion for sale on the soughtafter Woolstone Road with a beautiful private rear garden.

This recently extended and refurbished property comprises three double bedrooms of which the main boasts bay window, full height shutters and floor to ceiling built in wardrobes, two modern bathroom suites and a huge 30Ft kitchen/reception room with 4 meter bi-fold doors that lead directly on to a generous landscaped private rear garden, a large raised patio and a garden shed. Further benefits include a share of freehold, an abundance of light, combi-gas boiler, built in cupboards, new double glazing, new Samsung oven and induction hob, fibre to the premises allowing speeds of up to 1Gbps and a modern finish throughout. The current vendors have also had planning permission granted to erect a 6m x 4m garden office.