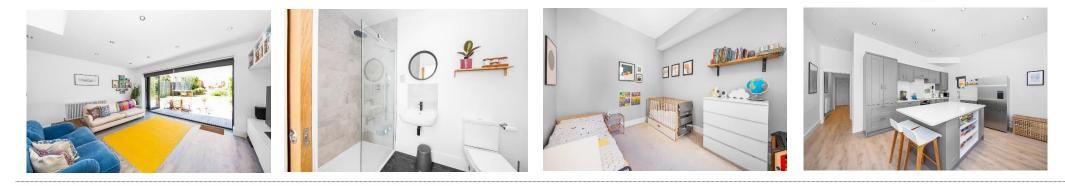

## In detail

A truly stunning three double bedroom period conversion for sale on the soughtafter Woolstone Road with a beautiful private rear garden.

This recently extended and refurbished property comprises three double bedrooms of which the main boasts bay window, full height shutters and floor to ceiling built in wardrobes, two modern bathroom suites and a huge 30Ft kitchen/reception room with 4 meter bi-fold doors that lead directly on to a generous landscaped private rear garden, a large raised patio and a garden shed. Further benefits include a share of freehold, an abundance of light, combi-gas boiler, built in cupboards, new double glazing, new Samsung oven and induction hob, fibre to the premises allowing speeds of up to 1Gbps and a modern finish throughout. The current vendors have also had planning permission granted to erect a 6m x 4m garden office.