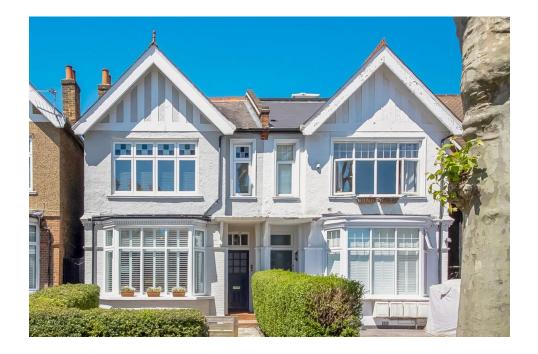

## In detail

A truly stunning three double bedroom period conversion for sale on the soughtafter Woolstone Road with a beautiful private rear garden.

This recently extended and refurbished property comprises three double bedrooms of which the main boasts bay window, full height shutters and floor to ceiling built in wardrobes, two modern bathroom suites and a huge 30Ft kitchen/reception room with 4 meter bi-fold doors that lead directly on to a generous landscaped private rear garden, a large raised patio and a garden shed. Further benefits include a share of freehold, an abundance of light, combi-gas boiler, built in cupboards, new double glazing, new Samsung oven and induction hob, fibre to the premises allowing speeds of up to 1Gbps and a modern finish throughout. The current vendors have also had planning permission granted to erect a 6m x 4m garden office.