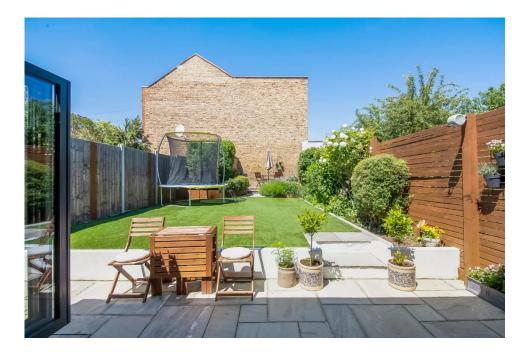

## In general

- Video tour available
- Share of freehold
- Three double bedrooms
- Two modern bathroom suites
- Huge kitchen/reception room
- Beautiful private rear garden
- New kitchen appliances
- Planning permission granted to erect a 6m x 4m garden office

## In detail

A truly stunning three double bedroom period conversion for sale on the soughtafter Woolstone Road with a beautiful private rear garden.

This recently extended and refurbished property comprises three double bedrooms of which the main boasts bay window, full height shutters and floor to ceiling built in wardrobes, two modern bathroom suites and a huge 30Ft kitchen/reception room with 4 meter bi-fold doors that lead directly on to a generous landscaped private rear garden, a large raised patio and a garden shed. Further benefits include a share of freehold, an abundance of light, combi-gas boiler, built in cupboards, new double glazing, new Samsung oven and induction hob, fibre to the premises allowing speeds of up to 1Gbps and a modern finish throughout. The current vendors have also had planning permission granted to erect a 6m x 4m garden office.