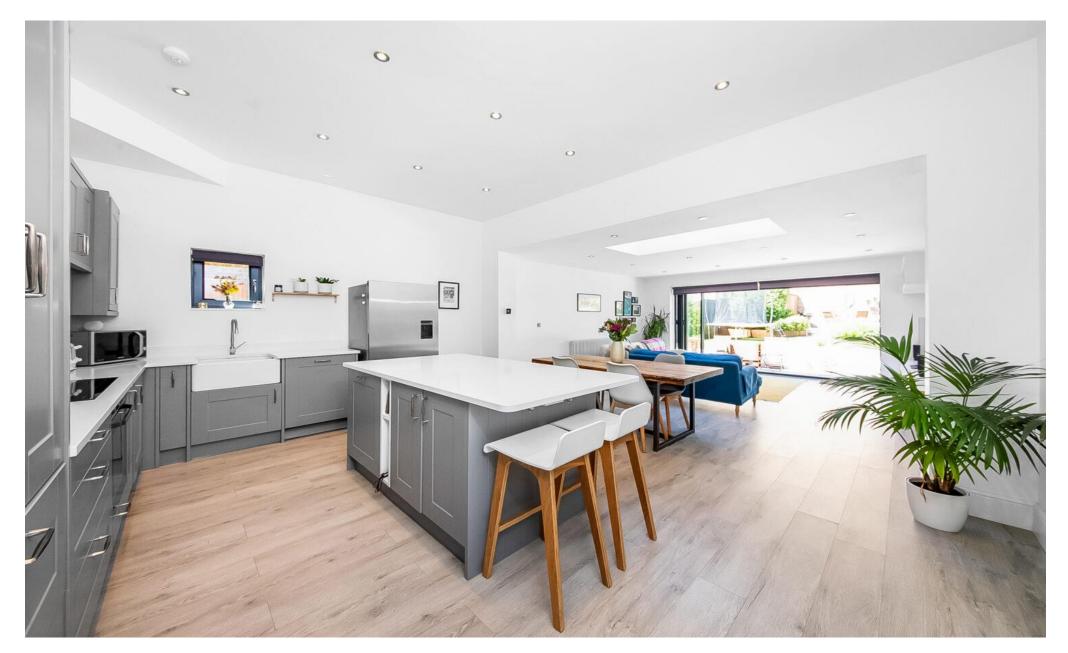

## In general

- Video tour available
- Share of freehold
- Three double bedrooms
- Two modern bathroom suites
- Huge kitchen/reception room
- Beautiful private rear garden
- New kitchen appliances
- Planning permission granted to erect a 6m x 4m garden office

## In detail

A truly stunning three double bedroom period conversion for sale on the soughtafter Woolstone Road with a beautiful private rear garden.

This recently extended and refurbished property comprises three double bedrooms of which the main boasts bay window, full height shutters and floor to ceiling built in wardrobes, two modern bathroom suites and a huge 30Ft kitchen/reception room with 4 meter bi-fold doors that lead directly on to a generous landscaped private rear garden, a large raised patio and a garden shed. Further benefits include a share of freehold, an abundance of light, combi-gas boiler, built in cupboards, new double glazing, new Samsung oven and induction hob, fibre to the premises allowing speeds of up to 1Gbps and a modern finish throughout. The current vendors have also had planning permission granted to erect a 6m x 4m garden office.