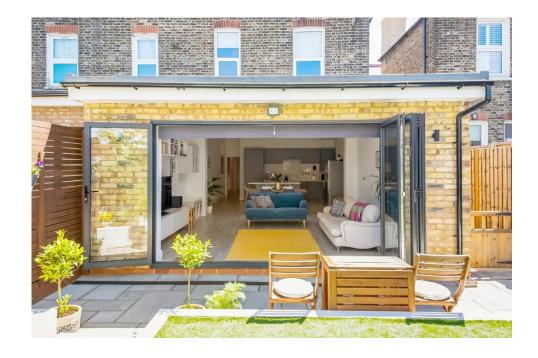

## In detail

A truly stunning three double bedroom period conversion for sale on the soughtafter Woolstone Road with a beautiful private rear garden.

This recently extended and refurbished property comprises three double bedrooms of which the main boasts bay window, full height shutters and floor to ceiling built in wardrobes, two modern bathroom suites and a huge 30Ft kitchen/reception room with 4 meter bi-fold doors that lead directly on to a generous landscaped private rear garden, a large raised patio and a garden shed. Further benefits include a share of freehold, an abundance of light, combi-gas boiler, built in cupboards, new double glazing, new Samsung oven and induction hob, fibre to the premises allowing speeds of up to 1Gbps and a modern finish throughout. The current vendors have also had planning permission granted to erect a 6m x 4m garden office.