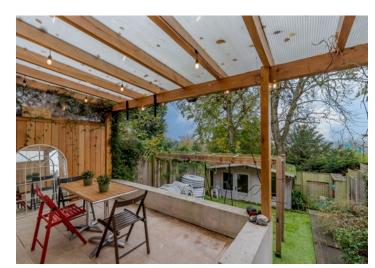

## **Description**

Situated within the popular Gatehill estate is this mid-terrace four bedroom two bathroom neo Georgian style family home. The property has been skilfully extended and modified to provide spacious and modern living space set over three floors. The property presents further potential to extend subject to the usual planning consents and permissions and benefits from a single garage in nearby block and private rear garden with covered pergola ideal for outside entertaining. The property is available to the market with the benefit of no onward chain.