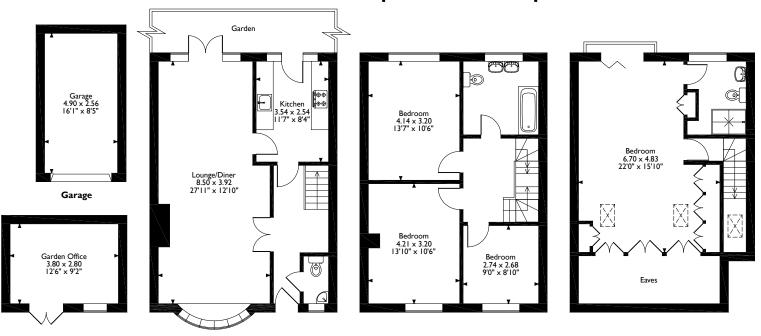

#### **Additional Information**

Guide Price: £925,000

Tenure: Freehold

Local Authority: London Borough of Hillingdon

Council Tax: Band F

Energy Efficiency Rating: Band E

Ravenswood Park, Northwood Approximate Gross Internal Area Main House = 141 Sq M/1518 Sq Ft Garage = 13 Sq M/140 Sq Ft Outbuilding = 11 Sq M/118 Sq Ft Total = 165 Sq M/1776 Sq Ft

Outbuilding Ground Floor First Floor Second Floor
Please note that the location of doors, windows and other items are approximate and this floorplan is to be used for illustrative purposes only. Unauthorized reproduction is prohibited.